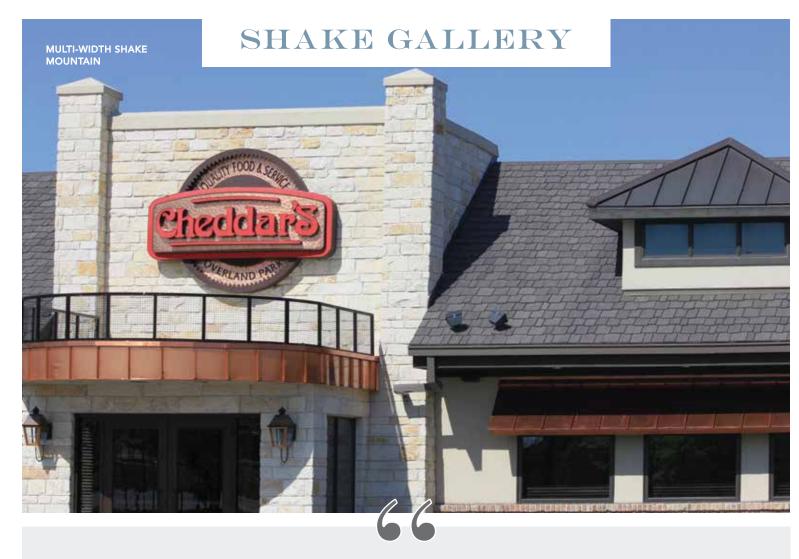

DaVinci's distinctive good looks and long-lasting performance characteristics make it the perfect choice for any steep slope roof project, including categories like clubhouses, retail, hospitality, healthcare, government, historical, education, religious and more.