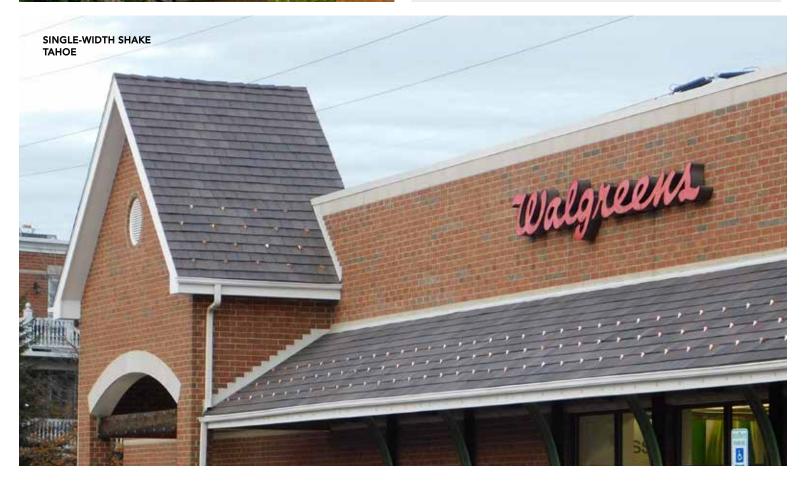

#### SINGLE-WIDTH

Single-width tiles add a budget-friendly touch of tradition to your project in either a straight or staggered pattern.

The uniform tile size and impact-resistant composite construction work to reduce waste and speed up installation.

#### SINGLE-WIDTH

The tidy and uniform appearance is a popular choice for a wide range of architectural styles.