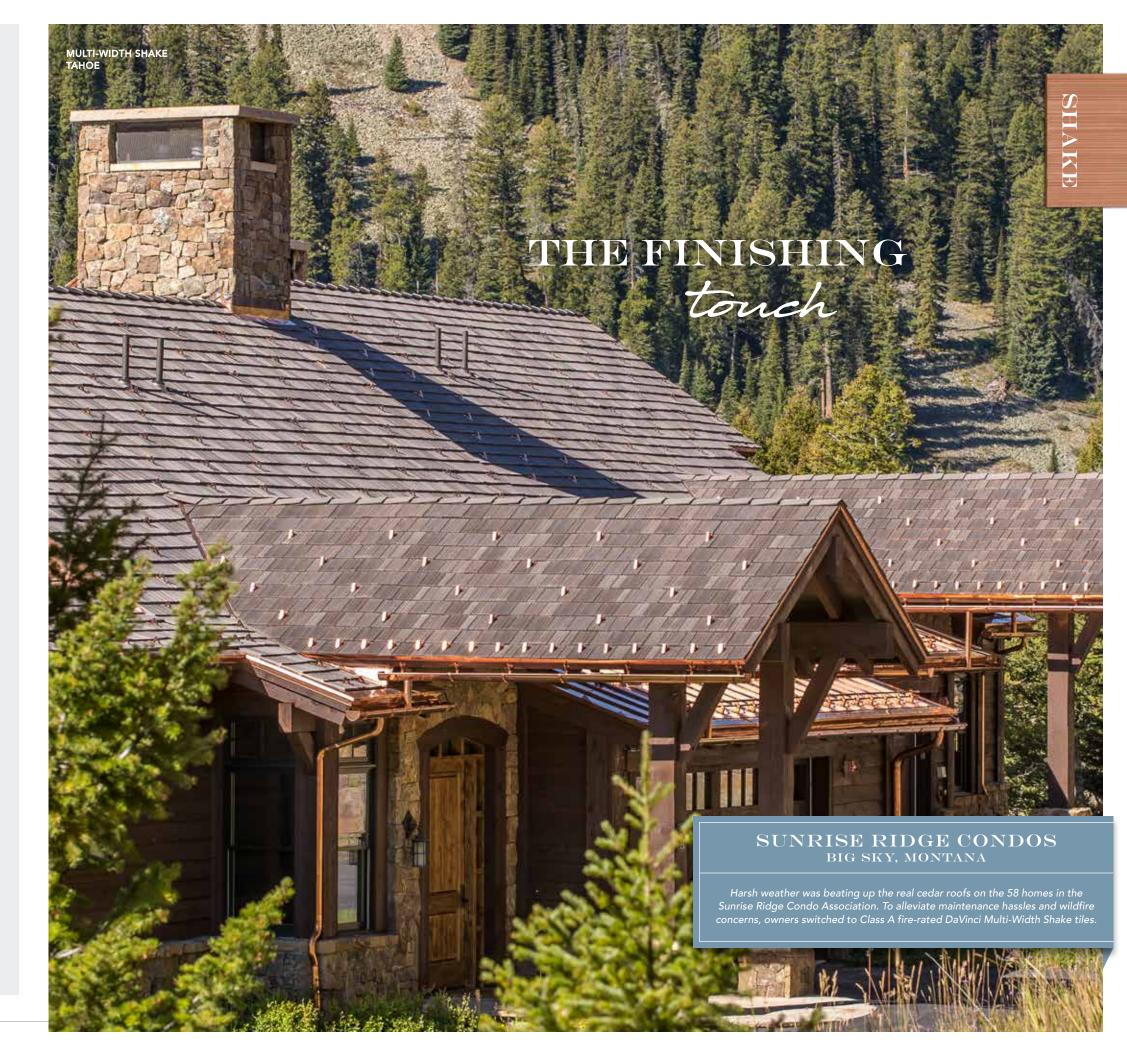

#### HORIZON PASS LODGE

Bachelor Gulch, CO

With insurance prices rising on their massive real-wood-shake ski lodge roof, condo owners at Horizon Pass Lodge decided to make a change. They installed Class A fire resistant DaVinci Multi-Width Shake tiles. Now they have both peace of mind and reduced insurance rates.