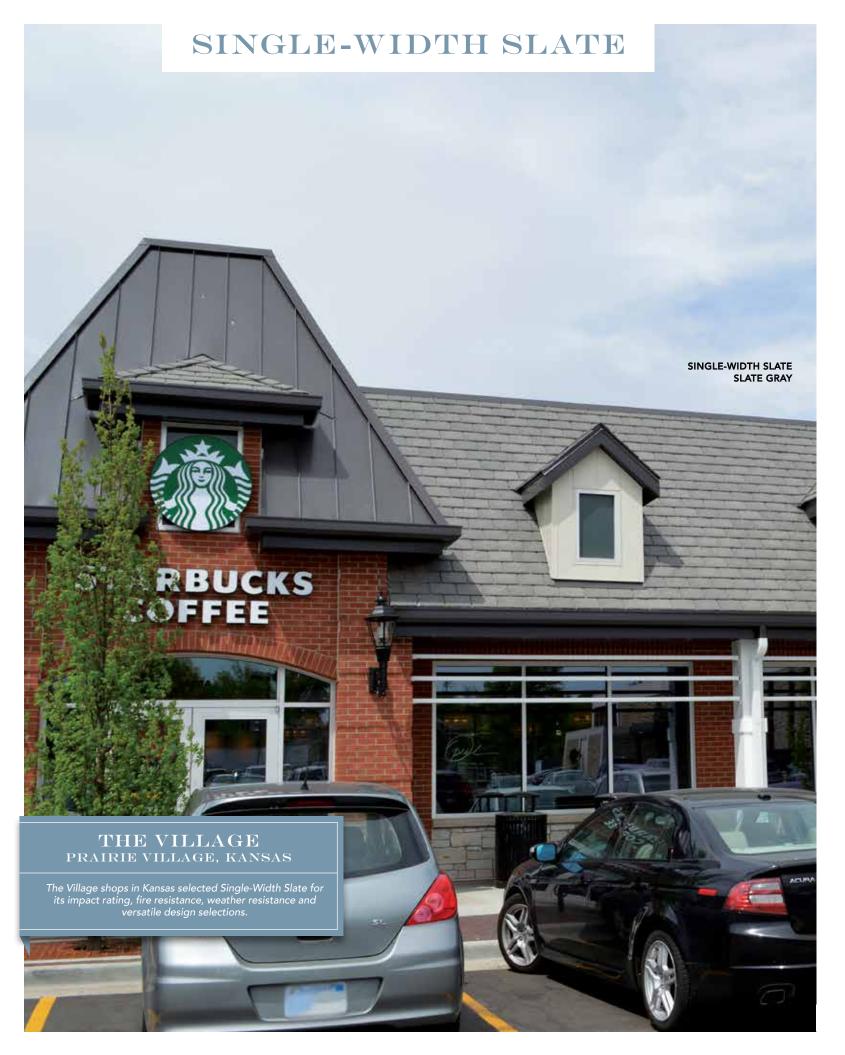

#### SINGLE-WIDTH

Single-width tiles add a budget-friendly touch of tradition to your project in either a straight or staggered pattern.

The uniform tile size and impact-resistant composite construction work to reduce waste and speed up installation.

| SINGLE-WIDTH | SLATE | Page 16 |
|--------------|-------|---------|
| SINGLE-WIDTH | SHAKE | Page 28 |

#### SINGLE-WIDTH

Single-width tiles reduce material and speed up installation time without compromising style.

### It feels right.

Some projects demand the stately grace of a slate roof. DaVinci's Single-Width Slate delivers on that promise with its astonishing versatility. Our single-width tile construction streamlines installation but still enables thelflexibility of straight or staggered appearances.