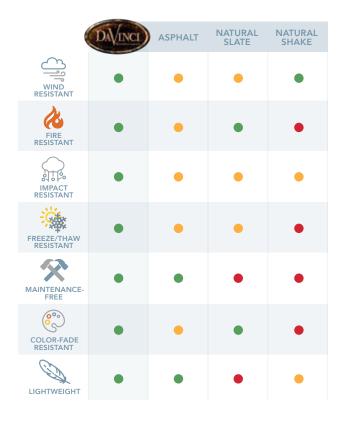

### WHAT'S BEHIND THEBEAUTY IS

Mother Nature's fury is universal, making DaVinci slate tiles and cedar shake a solid choice year-round for any region of the country. Our unique composite construction outperforms both natural slate and cedar shake with a Class A Fire Rating,

Class 4 Impact Rating and a 110 mph Wind Rating.

But the real genius of a DaVinci roof is in its ability to provide lasting beauty and a constant source of pride. Our color control and consistency

during the manufacturing process ensures that our tiles are state-of-the-art. With enhanced performance, the end product endures beautifully in any climate.

Due to DaVinci's performance features, many insurance companies now offer reduced rates when switching to Class A Fire and/or Class 4 Impact rated products, especially in high wind-, fire- or hail-prone areas.