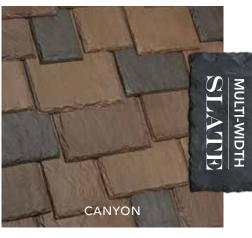

#### MULTI-WIDTH

Our most authentic-looking and versatile option, DaVinci's Multi-Width tiles set the high mark for luxury. Laying tiles of multiple widths in a straight or staggered pattern creates the most natural, non-repeating appearance possible.

#### **MULTI-WIDTH**

Multi-width tiles provide the greatest degree of authenticity and flexibility.