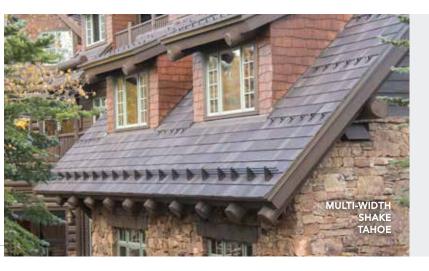

#### HORIZON PASS LODGE

Bachelor Gulch, CO

With insurance prices rising on their massive real-wood-shake ski lodge roof, condo owners at Horizon Pass Lodge decided to make a change. They installed Class A fire resistant DaVinci Multi-Width Shake tiles. Now they have both peace of mind and reduced insurance rates.

#### **MULTI-WIDTH**

Achieve the authentic look of rough-hewn, hand-split cedar shake with subtle color shifts and randomly-staggered overlaps.

## Everything you love about shake... without the headaches or the heastaches.

DaVinci Multi-Width Shake recalls the craftsmanship and authenticity of natural, hand-split cedar shake with the advantages of color stability and a 50-year commercial warranty. These deep-grained, multiple-width tiles are available in nine standard color blends.