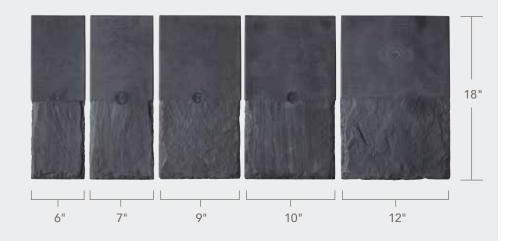

#### CREATING EXPOSURE

Straight or staggered tile coursing is a personal choice.

Although budget and architectural style will enter into the equation, personal preference is typically the final determining factor. With DaVinci Multi-Width and Single-Width tiles, you have the greatest ability to vary tile placement.

Province Slate tiles must be installed at an 8" exposure.

Multi-Width and Single-Width Slate can be installed at 6", 7", 7½" and 8" exposure.

Multi-Width, Single-Width, and Select Shake can be installed at 9" and 10" exposure.