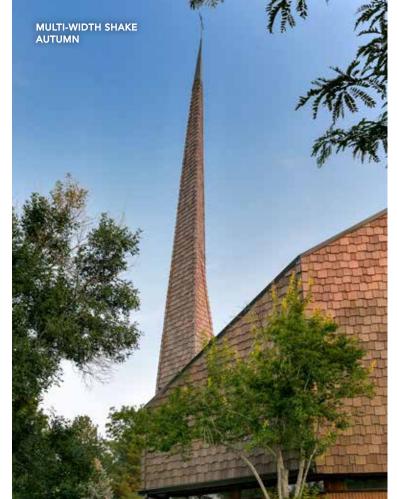

#### **MULTI-WIDTH**

Achieve the authentic look of rough-hewn, hand-split cedar shake with subtle color shifts and randomly-staggered overlaps.

## Everything you love about shake... without the headaches or the heastaches.

DaVinci Multi-Width Shake recalls the craftsmanship and authenticity of natural, hand-split cedar shake with the advantages of color stability and a 50-year commercial warranty. These deep-grained, multiple-width tiles are available in nine standard color blends.