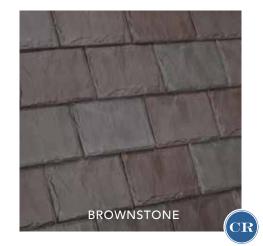

#### SINGLE-WIDTH

Single-width tiles add a budget-friendly touch of tradition to your project in either a straight or staggered pattern.

The uniform tile size and impact-resistant composite construction work to reduce waste and speed up installation.

| SINGLE-WIDTH | SLATE | Page 16 |
|--------------|-------|---------|
| SINGLE-WIDTH | SHAKE | Page 28 |