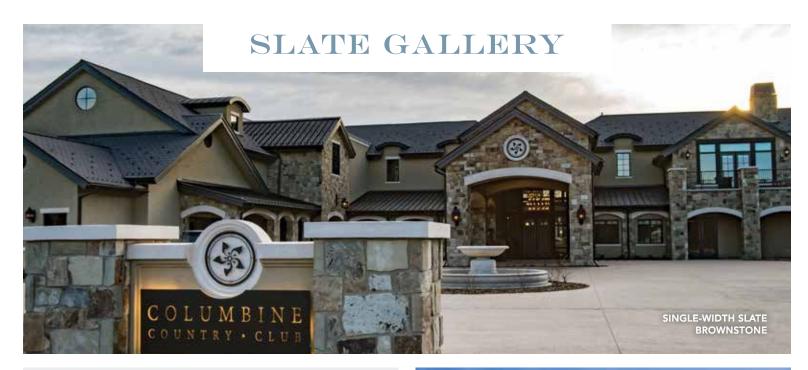

66

DAVINCI SLATE HAS THE
DURABILITY WE WERE LOOKING
FOR, PLUS IT COMPLEMENTS
THE NATURAL STONE ON BOTH
THE INSIDE AND OUTSIDE OF
OUR NEW CLUBHOUSE.

THIS ROOFING PRODUCT
HELPS COMPLETE THE LOOK
OF OUR BUILDING. WE FOUND
THAT DAVINCI WAS A GREAT
VALUE, HAS A WONDERFUL,
FINISHED STYLE AND ITS
PERFORMANCE CAPABILITIES
SO FAR HAVE BEEN TERRIFIC.

MICHAEL BRATCHER, C.O.O. AND GENERAL MANAGER
OF COLUMBINE COUNTRY CLUB