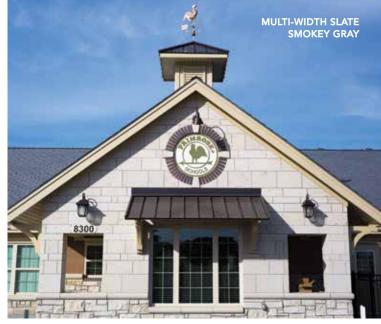

#### MULTI-WIDTH

Our most authentic-looking and versatile option, DaVinci's Multi-Width tiles set the high mark for luxury. Laying tiles of multiple widths in a straight or staggered pattern creates the most natural, non-repeating appearance possible.

| MULTI-WIDTH SLATE | Page 14 |
|-------------------|---------|
| MULTI-WIDTH SHAKE | Page 24 |