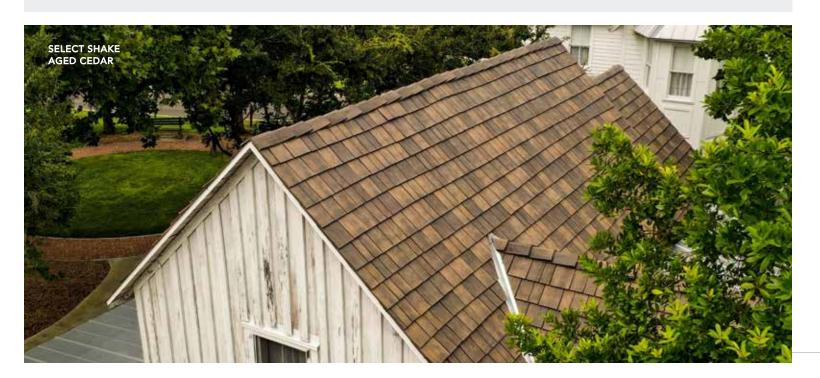

#### SELECT SHAKE

Created from real cedar profiles, Select Shake gives your project the beauty of authentic wood while remaining maintenance-free. The versatile design provides a worry-free, best-in-class roof that speeds up installation with the look of multi-width shake.

#### **SELECT SHAKE**

Our versatile design replicates the look of authentic cedar on 8" and 10" tiles for a best-in-class roof.