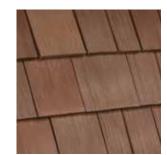

#### MULTI-WIDTH

Our most authentic-looking and versatile option, DaVinci's Multi-Width tiles set the high mark for luxury. Laying tiles of multiple widths in a straight or staggered pattern creates the most natural, non-repeating appearance possible.

#### CREATING EXPOSURE

Straight or staggered tile coursing is a personal choice.

Although budget and architectural style will enter into the equation, personal preference is typically the final determining factor. With DaVinci Multi-Width and Single-Width tiles, you have the greatest ability to vary tile placement.