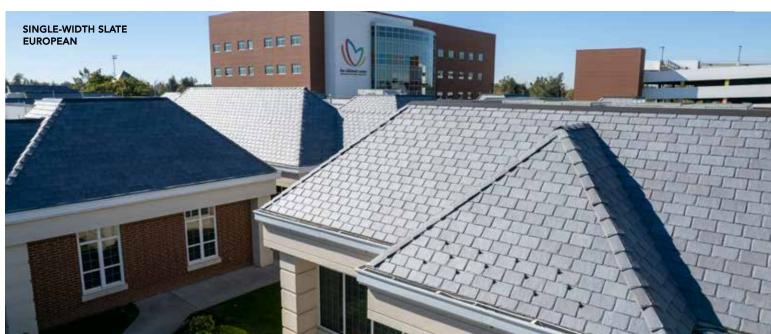

#### SINGLE-WIDTH

Single-width tiles add a budget-friendly touch of tradition to your project in either a straight or staggered pattern.

The uniform tile size and impact-resistant composite construction work to reduce waste and speed up installation.

| SINGLE-WIDTH | SLATE | Page 16 |
|--------------|-------|---------|
| SINGLE-WIDTH | SHAKE | Page 28 |

#### SINGLE-WIDTH

Single-width tiles reduce material and speed up installation time without compromising style.

### It feels right.

Some projects demand the stately grace of a slate roof. DaVinci's Single-Width Slate delivers on that promise with its astonishing versatility. Our single-width tile construction streamlines installation but still enables thelflexibility of straight or staggered appearances.