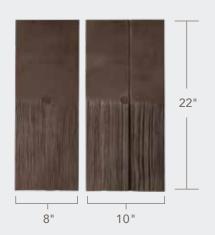

Province Slate tiles must be installed at an 8" exposure.

Multi-Width and Single-Width Slate can be installed at 6", 7", 7½" and 8" exposure.

Multi-Width, Single-Width, and Select Shake can be installed at 9" and 10" exposure.

#### **MULTI-WIDTH**

Achieve the authentic look of rough-hewn, hand-split cedar shake with subtle color shifts and randomly-staggered overlaps.