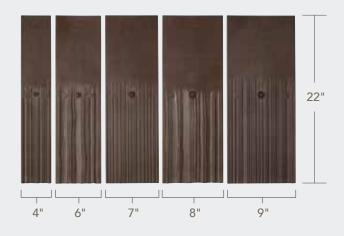

#### TECHNICAL SPECIFICATIONS

Dalinci State

| •            | WIDTHS                  | THICKNESS<br>AT BUTT | WEIGHT/SQUARE                                              |  |
|--------------|-------------------------|----------------------|------------------------------------------------------------|--|
| MULTI-WIDTH  | 12", 10",<br>9", 7", 6" | 1/2"                 | 8" (266 lbs), 7.5" (283 lbs)<br>7" (304 lbs), 6" (354 lbs) |  |
| SINGLE-WIDTH | 12"                     | 1/2"                 | 8" (275 lbs), 7.5" (294 lbs)<br>7" (315 lbs), 6" (367 lbs) |  |
| PROVINCE     | 12"                     | 5/8"                 | 8" (193 lbs)                                               |  |

DaVinci Shake

|              | WIDTHS                | THICKNESS<br>AT BUTT | WEIGHT/SQUARE               |
|--------------|-----------------------|----------------------|-----------------------------|
| MULTI-WIDTH  | 9", 8",<br>7", 6", 4" | 5/8"                 | 10" (300 lbs), 9" (333 lbs) |
| SINGLE-WIDTH | 9"                    | 5/8"                 | 10" (297 lbs), 9" (330 lbs) |
| SELECT SHAKE | 8", 10"               | 5/8"                 | 10" (284 lbs), 9" (316 lbs) |