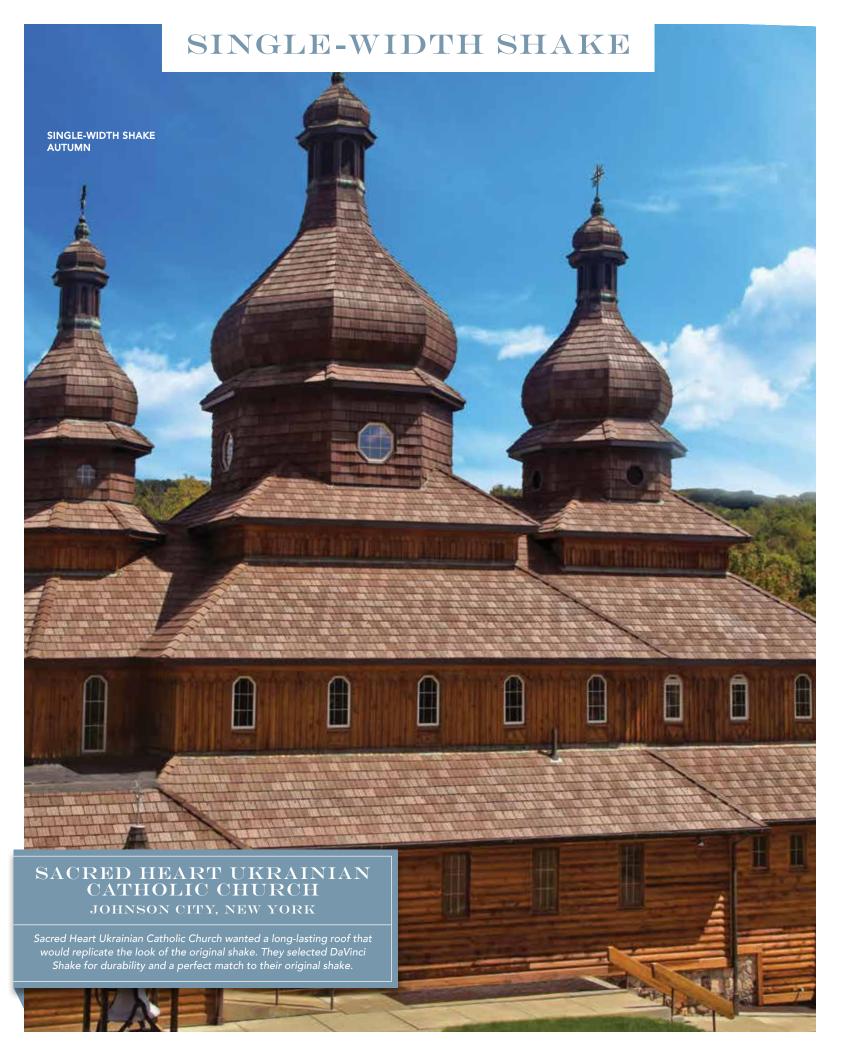

## The look of cedar shake has never been easier.

Single-width shake delivers the varied textures and natural visual shifts in color and shading that occur with real hand-split cedar.

IT IS ONE OF THE
MOST FLAWLESSLY
REPLICATING
PRODUCTS OUT THERE,
AND WE'VE LOOKED
AT ALL OF THEM,
BELIEVE ME.