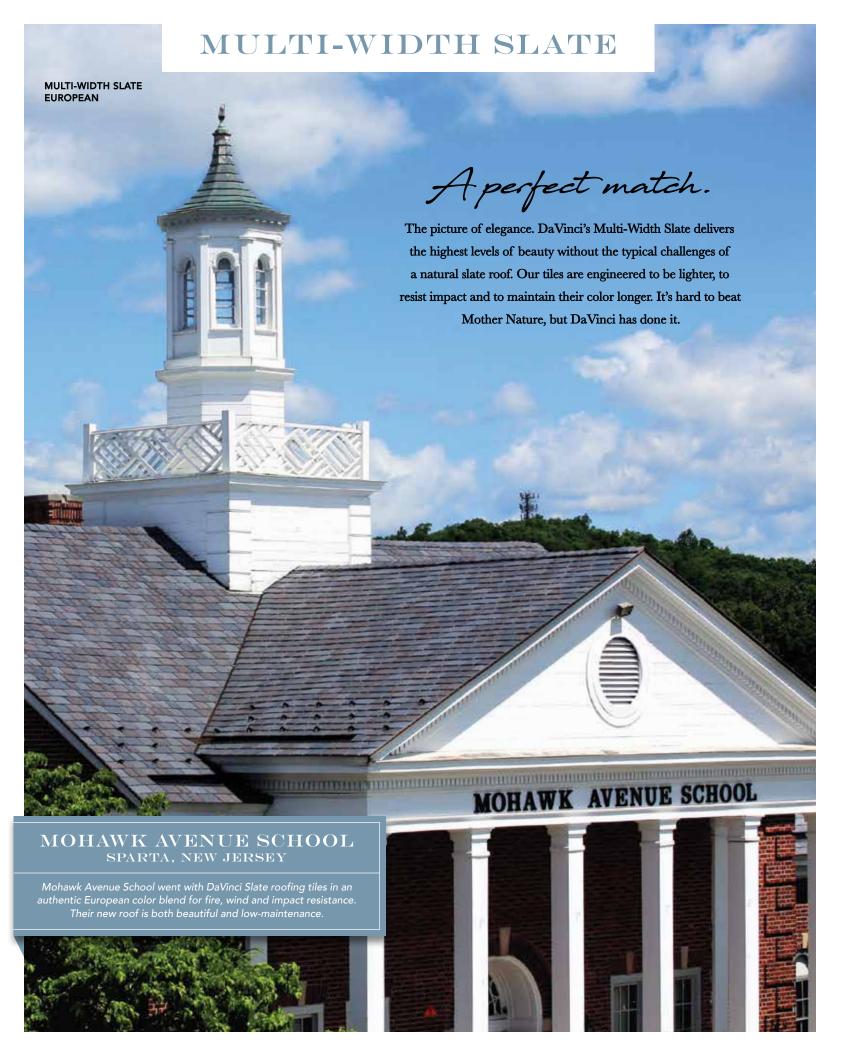

#### MULTI-WIDTH

Our most authentic-looking and versatile option, DaVinci's Multi-Width tiles set the high mark for luxury. Laying tiles of multiple widths in a straight or staggered pattern creates the most natural, non-repeating appearance possible.

#### **MULTI-WIDTH**

Multi-width tiles provide the greatest degree of authenticity and flexibility.