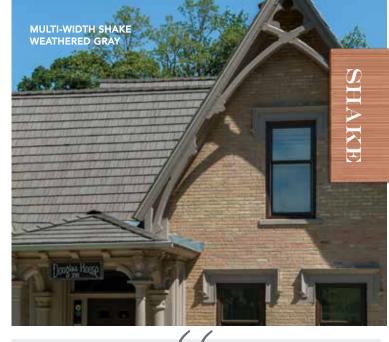

#### MULTI-WIDTH

Our most authentic-looking and versatile option, DaVinci's Multi-Width tiles set the high mark for luxury. Laying tiles of multiple widths in a straight or staggered pattern creates the most natural, non-repeating appearance possible.

#### **MULTI-WIDTH**

Achieve the authentic look of rough-hewn, hand-split cedar shake with subtle color shifts and randomly-staggered overlaps.