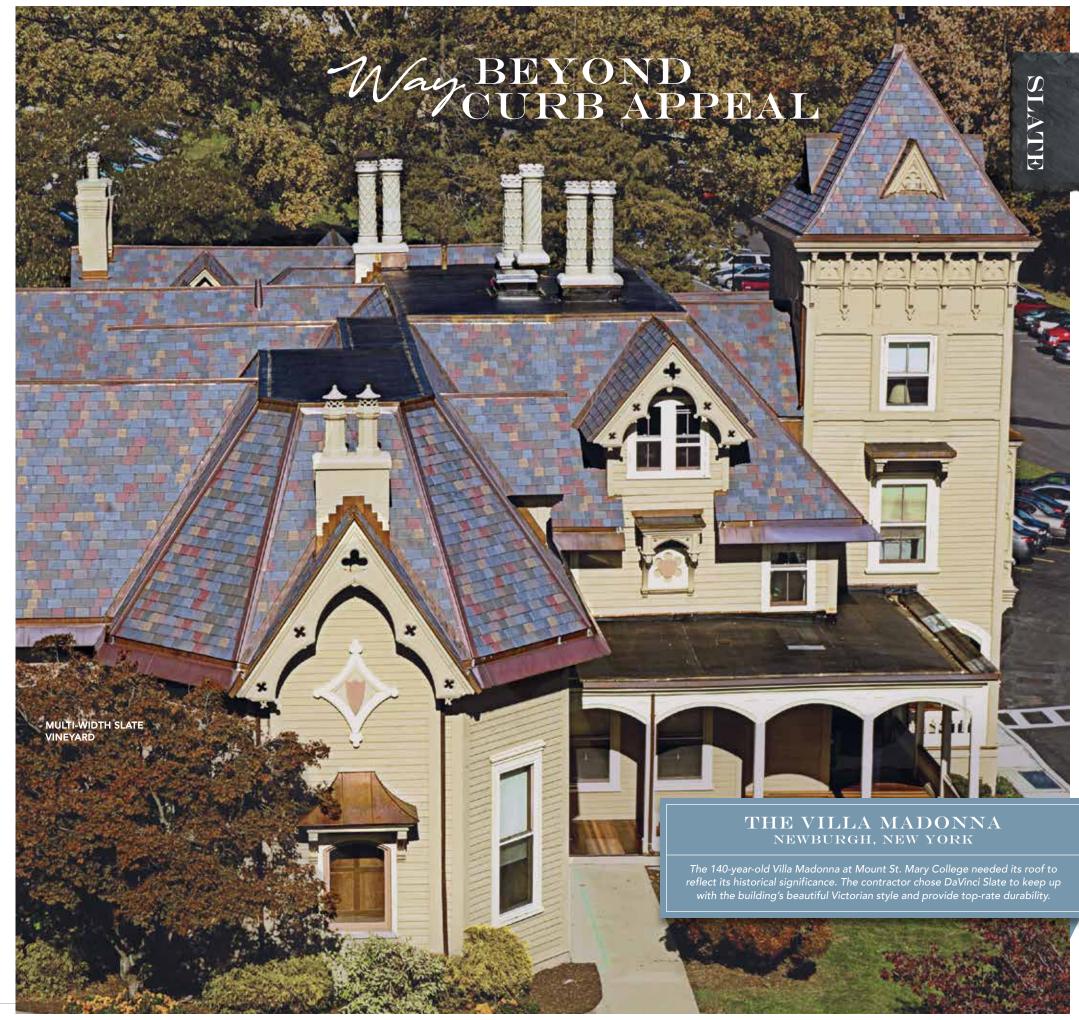

#### MULTI-WIDTH

Our most authentic-looking and versatile option, DaVinci's Multi-Width tiles set the high mark for luxury. Laying tiles of multiple widths in a straight or staggered pattern creates the most natural, non-repeating appearance possible.

| MULTI-WIDTH SLATE | Page 14 |
|-------------------|---------|
| MULTI-WIDTH SHAKE | Page 24 |