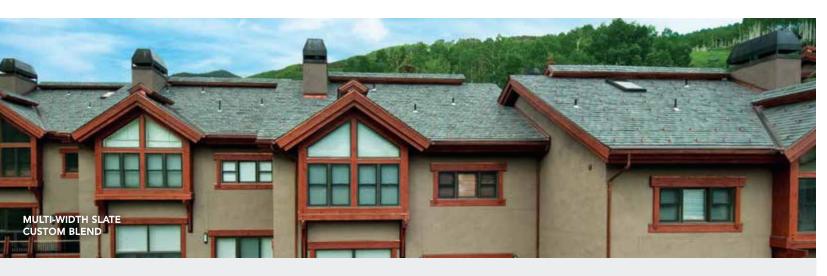

#### MULTI-WIDTH

Our most authentic-looking and versatile option, DaVinci's Multi-Width tiles set the high mark for luxury. Laying tiles of multiple widths in a straight or staggered pattern creates the most natural, non-repeating appearance possible.

| MULTI-WIDTH SLATE | Page 14 |
|-------------------|---------|
| MULTI-WIDTH SHAKE | Page 24 |