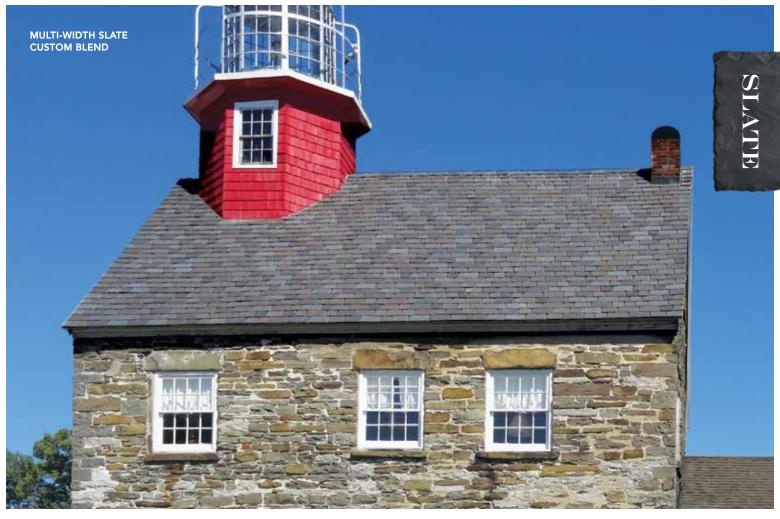

#### MULTI-WIDTH

Our most authentic-looking and versatile option, DaVinci's Multi-Width tiles set the high mark for luxury. Laying tiles of multiple widths in a straight or staggered pattern creates the most natural, non-repeating appearance possible.

| MULTI-WIDTH SLATE | Page 14 |
|-------------------|---------|
| MULTI-WIDTH SHAKE | Page 24 |

#### **MULTI-WIDTH**

Multi-width tiles provide the greatest degree of authenticity and flexibility.