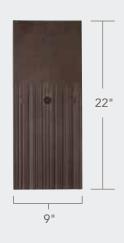

Province Slate tiles must be installed at an 8" exposure.

Multi-Width and Single-Width Slate can be installed at 6", 7", 7½" and 8" exposure.

Multi-Width, Single-Width, and Select Shake can be installed at 9" and 10" exposure.

#### **SELECT SHAKE**

Our versatile design replicates the look of authentic cedar on 8" and 10" tiles for a best-in-class roof.