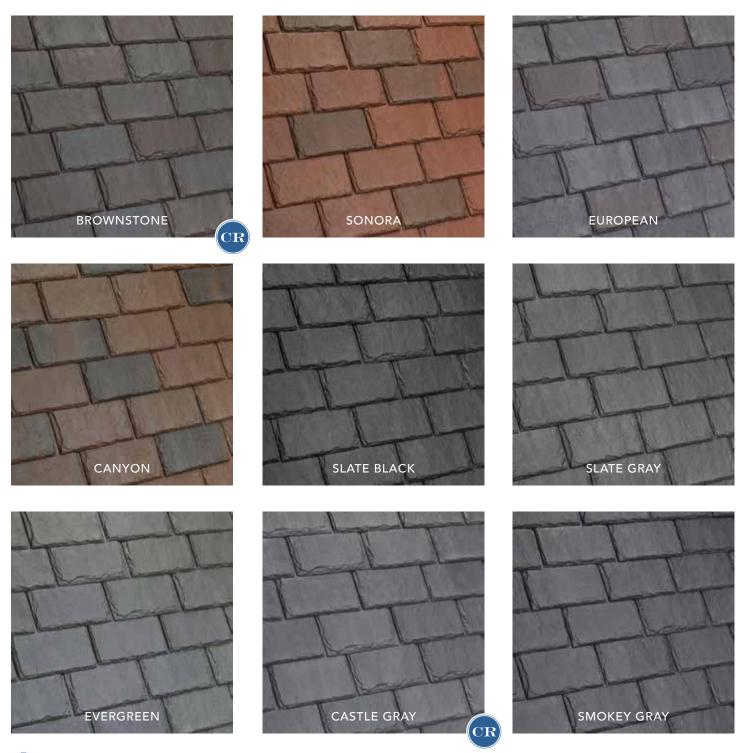

## Our commitment TO COLOR

Nobody offers you more color options than DaVinci—your only limitation is your imagination. Our industry-leading standard color palette is just the beginning; our 49 distinct colors translate into 21 gorgeous blends. Whether you're selecting a single color or creating a custom blend or color, we've got you covered.