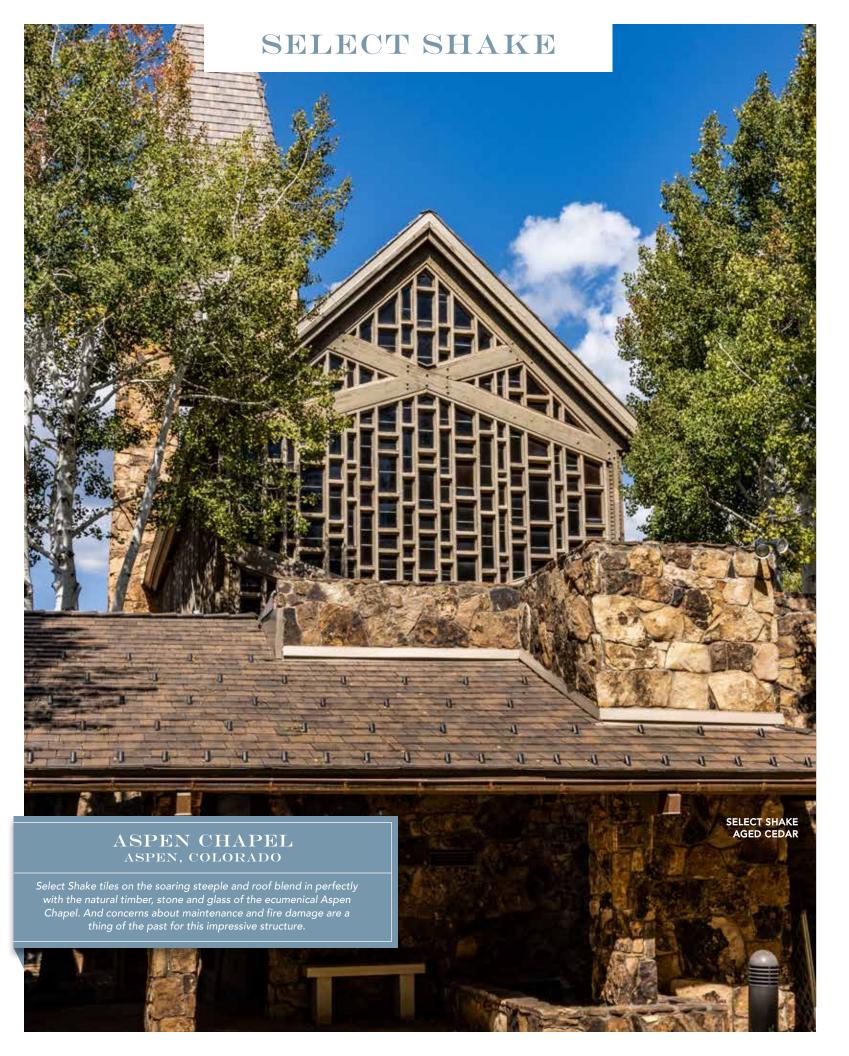

#### SELECT SHAKE

Created from real cedar profiles, Select Shake gives your project the beauty of authentic wood while remaining maintenance-free. The versatile design provides a worry-free, best-in-class roof that speeds up installation with the look of multi-width shake.

#### **SELECT SHAKE**

Our versatile design replicates the look of authentic cedar on 8" and 10" tiles for a best-in-class roof.