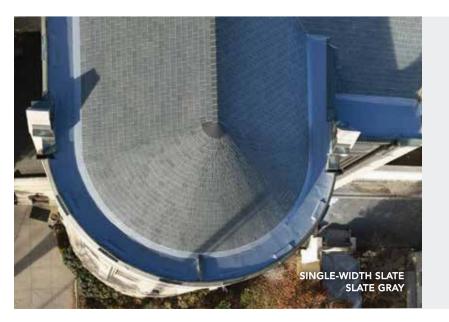

#### ST. JOHN'S CATHEDRAL

Denver, Colorado

The leadership team at Saint John's Cathedral in Denver knew that the hail-damaged slate roof on their historic structure had to be replaced. They wanted the same look and feel as natural slate, but with fewer maintenance worries. **Approved by the** 

Denver Landmark Preservation Commission, their solution was to install impact-resistant DaVinci Single-Width

Slate on the church's cathedral and two separate halls.