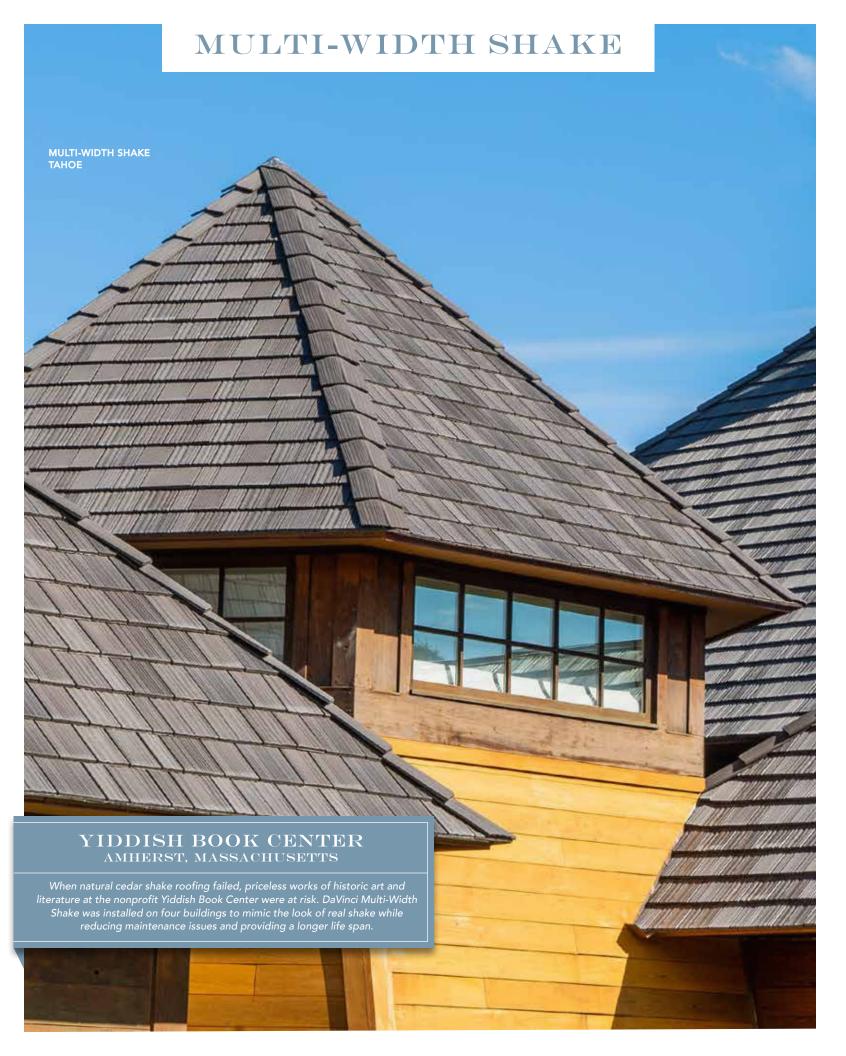

#### MULTI-WIDTH

Our most authentic-looking and versatile option, DaVinci's Multi-Width tiles set the high mark for luxury. Laying tiles of multiple widths in a straight or staggered pattern creates the most natural, non-repeating appearance possible.

#### **MULTI-WIDTH**

Achieve the authentic look of rough-hewn, hand-split cedar shake with subtle color shifts and randomly-staggered overlaps.