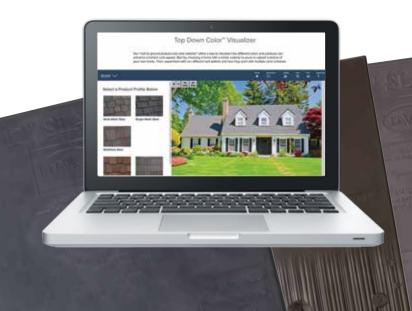

#### THE TOP DOWN COLOR™ VISUALIZER

See for yourself how your color options enhance your project's curb appeal. This powerful tool lets you upload an image and experiment with color combinations of roofing, trim and more.

#### COLORMYROOF.COM

Look for the Cool Roof symbol for options that can increase energy efficiency in your project.