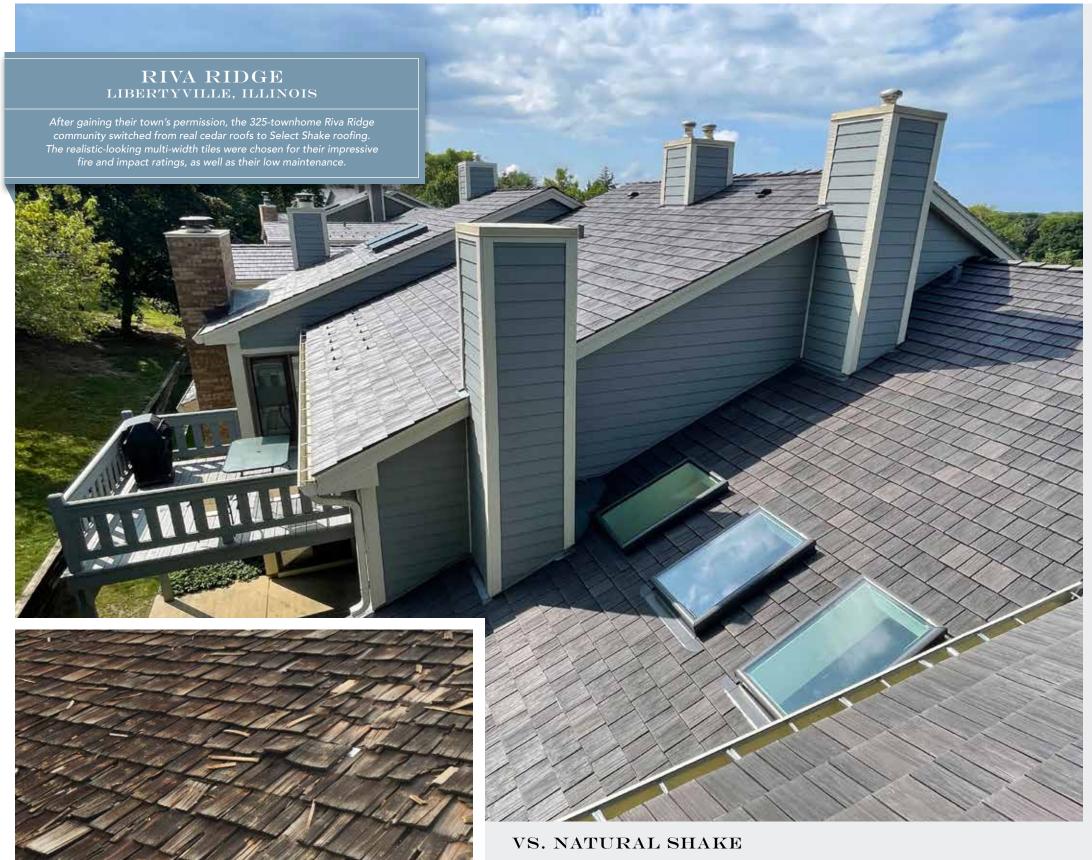

Unfortunately, the long-hailed performance attributes of cedar shake have disappeared along with old-growth trees. Rotting, cracking and curling are inevitable.

DaVinci composite tiles give you the look you love with superior durability for decades.