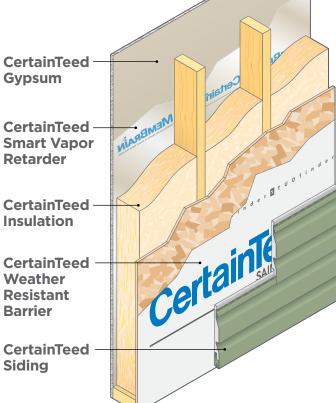

ce Rating of 12-15 (Standard)
- Outstanding UV performance.
- Excellent surfactant resistance.
- Double-strength tear resistance.
- Easy handling and installation with STUDfinder<sup>™</sup>.
- Class 1(A) fire rating
- Lifetime limited warranty.
- Available co-branded with your logo!

## Moisture Technology, inside and out

Beauty is more than skin deep. That's especially true when it comes to building or improving a home. Moisture protection, energy efficiency and long-term performance are just as important as aesthetics. The CertainTeed Weather Deterrence Wall System delivers those advantages. As a key component in the system, CertaWrap Weather Resistant Barrier provides protection from the elements, and helps assure long-term satisfaction.

## The CertainTeed Weather Deterrence System



CertaWrap Premium Weather Resistant Barrier

> Optimal Water Vapor Permeance

Outstanding UV Performance

Excellent Air Holdout (Premium)

Superior Water Holdout

## **CertaWrap Premium Weather Resistant Barrier Performance**

## Superior Breathability, Water Resistance and Vapor Transmission

Mold, mildew and water damage are a home's worst enemies. An effective weather barrier system defends against these problems by resisting moisture penetration and air infiltration while allowing water vapor to dissipate. CertainTeed CertaWrap offers the industry's best combination of all of these properties, helping you defend against moisture and the elements during construction, and preventing moisture buildup – from inside and outside the home – after cladding is applied.

CertaWrap is available