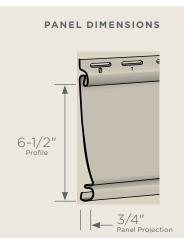

### **Panel Projection:**

Identifies the full depth of a siding panel as measured from the back of the panel to the tip of the front of the panel. Deeper panel projections add rigidity to siding products while providing wider shadow lines that enhance aesthetics. This measurement is also used for proper sizing of accessories necessary to install the siding.

### **Recommended Trim**

-1/2"Panel Projection

Exposu

CertainTeed recommends the use of Restoration Millwork PVC trim for the most authentic look of genuine cedar. If you choose to use CertainTeed vinyl accessories, the following solid colors are the best comparable options:

Natural Blend = Buckskin Cedar Blend = Cedar Blend Solid Driftwood Blend = Granite Gray or Charcoal Gray Rustic Blend = Sable Brown

- 3/4″ Panel Projection

Available Lengths: 60"

5″ Profile

| Natural Blend - Light**              | • | 1-11    |                    |
|--------------------------------------|---|---------|--------------------|
| Natural Blend - Medium <sup>**</sup> | • |         | MALL NY            |
| Natural Blend - Dark <sup>**</sup>   | • | 1 646   | 1102 603           |
| Driftwood Blend - Light**            | • | 11.     | The star           |
| Driftwood Blend - Medium**           | • | 100     | Press and          |
| Driftwood Blend - Dark**             | • | 11/10   | 100 2/200          |
| Cedar Blend - Light**                | • |         |                    |
| Cedar Blend - Medium <sup>**</sup>   | • |         | THE LEADER D. L.   |
| Cedar Blend - Dark <sup>**</sup>     | • | The lot | ALL DAY            |
| Rustic Blend - Light**               | • | and P.  | Contraction of the |
| Rustic Blend - Medium <sup>**</sup>  | • |         | Con Phat           |
| Rustic Blend - Dark**                |   |         | 2.1 11.28.3        |
| Brownstone                           |   | •       |                    |
| Autumn Red                           |   | •       |                    |
| Slate                                |   | •       |                    |
| Espresso                             |   |         |                    |
| Sable Brown                          |   | •       |                    |
| Hearthstone                          |   | •       |                    |
| Spruce                               |   | •       |                    |
| Forest                               |   | •       |                    |
| Midnight Blue                        |   | •       |                    |
| Pacific Blue                         |   |         |                    |
| Wedgewood Blue                       |   | •       |                    |
| Flagstone                            |   |         |                    |
| Charcoal Gray                        |   | •       |                    |
| Castle Stone                         |   | •       |                    |
| Granite Gray                         |   | •       |                    |
| Sterling Gray                        | • | •       |                    |
| Seagrass                             | • | •       |                    |
| Cypress                              |   | •       |                    |
| Herringbone                          |   | •       |                    |
| Desert Tan                           |   | •       |                    |
| Weathered Wood                       |   | •       |                    |
| Natural Clay                         | • | •       |                    |
| Savannah Wicker                      | • | •       |                    |
| Light Maple                          |   | •       |                    |
| Buckskin                             |   | •       |                    |
| Heritage Cream                       |   | •       |                    |
| Colonial White                       | • | •       |                    |
|                                      |   |         |                    |