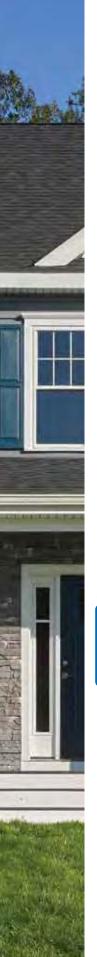

#### On Cover:

| Siding: | Monogram D5" Clapboard and       |
|---------|----------------------------------|
|         | Cedar Impressions D7" Staggered  |
|         | Edge Perfection in Pacific Blue. |
|         |                                  |

Trim: Vinyl Carpentry<sup>®</sup>.