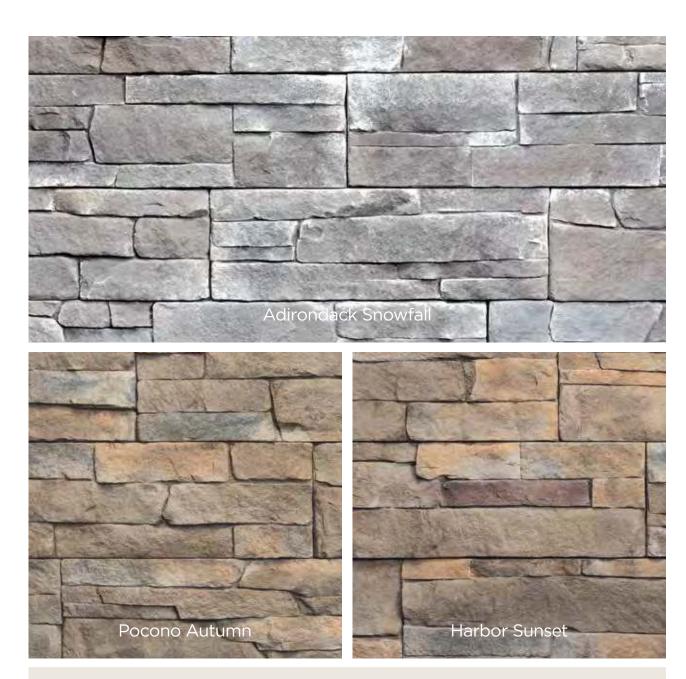

Siding: CERTAplank Single 7" Clapboard in flagstone Trim: Vinyl Carpentry & Restoration Millwork .

 Siding:
 Monogram Double 4" Clapboard in Flagstone with Cedar Impressions Individual 5"
 Sawmill Shingles in Driftwood Blend and STONEfaçade in Adirondack Snowfall.