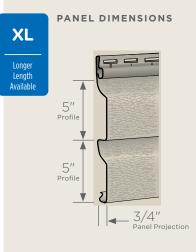

### **Panel Projection:**

Identifies the full depth of a siding panel as measured from the back of the panel to the tip of the front of the panel. Deeper panel projections add rigidity to siding products while providing wider shadow lines that enhance aesthetics. This measurement is also used for proper sizing of accessories necessary to install the siding.

## **Profiles:**

Lists the number of different profiles available within each product line. A profile is the contour or outline of a panel as viewed from the side or end. Product profiles, such as clapboard and dutchlap, are designed to mimic the different architectural styles of wood or stone cladding products.

# Brownstone PANEL DIMENSIONS XL Longer Lengths Available 4″ Profile 4" Profile 3/4″ Panel Projection Available Lengths: 12' 6", 16' 8", 20', 25'

Double 4"

Rough Cedar Clapboard

Double 5" Rough Cedar Clapboard

### PANEL DIMENSIONS

Available Lengths: 12'