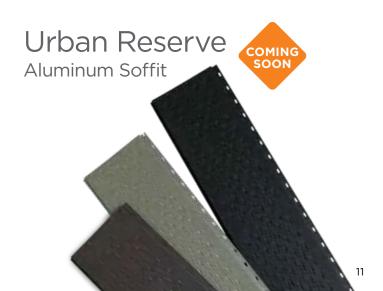

# A modern look that provides a unique touch to any exterior.

Urban Reserve<sup>™</sup> comes in versatile colors and textures that bring style and sophistication to any design. Combine with other materials and finishes to highlight a home's focal point or use it all over for a fresh and striking look. Choose from 13 fade-resistant solid or woodgrain colors.

# Urban Reserve™ Aluminum Siding

Transform any exterior with a contemporary accent or shield an entire home with lasting beauty. Urban Reserve offers unlimited possibilities installed vertically or horizontally. With premium strength and performance, enjoy reliable, low-maintenance metal siding and soffit in any climate.