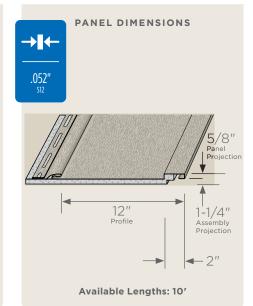

### Board & Batten Vertical Siding

 Siding:
 Board & Batten Single 7" in Colonial White with Monogram Double 5" Clapboard in Natural Clay

 Trim:
 Vinyl Carpentry & Restoration Millwork .

|                                       |                                       |                                | S7<br>Board &<br>Batten | S8<br>Board &<br>Batten | S7<br>Reverse<br>Board &<br>Batten | S12<br>Board &<br>Batten |    |
|---------------------------------------|---------------------------------------|--------------------------------|-------------------------|-------------------------|------------------------------------|--------------------------|----|
| Single 7"                             | Single 8"                             | Brownstone*                    | •                       |                         |                                    |                          |    |
| Rough Cedar                           | Rough Cedar                           | Melrose*                       | •                       |                         |                                    |                          |    |
|                                       | a constant of the                     | Autumn Red <sup>*</sup>        | •                       |                         | •                                  | •                        |    |
|                                       |                                       | Tuxedo*                        | •                       |                         |                                    |                          |    |
|                                       | a construction of the                 | Slate*                         | •                       |                         |                                    |                          |    |
|                                       |                                       | Espresso*                      | •                       |                         |                                    |                          |    |
|                                       |                                       | Sable Brown*                   | •                       |                         | •                                  |                          |    |
|                                       |                                       |                                | •                       |                         |                                    |                          |    |
|                                       | a subscription of the                 | Spruce*                        | •                       |                         |                                    |                          |    |
| Slate                                 | Savannah Wicker                       | Forest*                        |                         |                         |                                    |                          |    |
|                                       | NE                                    | Midnight Blue*                 |                         |                         |                                    |                          |    |
| PANEL DIMENSIONS                      | PANEL DIMENSIONS                      | Deep Mineral*<br>Pacific Blue* |                         |                         |                                    |                          |    |
|                                       |                                       | Wedgewood Bue                  |                         |                         |                                    |                          |    |
|                                       |                                       | Flagstone*                     |                         |                         |                                    |                          |    |
| 1/2"<br>Panel Projection              | 1/2"<br>Panel Projection              | Smoky Gray                     | •                       |                         |                                    |                          |    |
|                                       |                                       | Charcoal Gray*                 | •                       |                         | •                                  |                          |    |
|                                       |                                       | Castle Stone                   | •                       |                         |                                    |                          |    |
| 7"<br>Profile                         | 8"<br>Profile                         | Granite Gray                   | •                       | •                       | •                                  | •                        |    |
| → 1-1/2"                              |                                       |                                | •                       | •                       |                                    |                          |    |
| Available Lengths: 10'                | Available Lengths: 10', 12' 6"        | Sterling Gray                  | •                       | •                       | •                                  | •                        |    |
|                                       |                                       | Cypress                        | •                       | •                       |                                    |                          |    |
|                                       |                                       | Herringbone                    | •                       | •                       |                                    | •                        |    |
|                                       |                                       | Sandstone Beige                |                         | •                       |                                    |                          |    |
|                                       |                                       | Desert Tan                     |                         | •                       |                                    |                          |    |
|                                       |                                       | Weathered Wood                 | •                       |                         |                                    |                          |    |
|                                       |                                       | Natural Clay                   | •                       | •                       | •                                  | •                        |    |
|                                       |                                       | Savannah Wicker                | •                       | •                       | •                                  | •                        |    |
|                                       |                                       | Snow                           |                         | •                       |                                    | •                        |    |
|                                       | →I←                                   | Colonial White                 | •                       | •                       | •                                  | •                        |    |
|                                       | .052"                                 | *Deluxe Colors                 |                         |                         |                                    |                          |    |
| A A A A A A A A A A A A A A A A A A A |                                       |                                |                         |                         |                                    |                          |    |
|                                       |                                       |                                |                         |                         |                                    |                          |    |
|                                       |                                       | all and the second second      |                         |                         | 2                                  |                          |    |
|                                       |                                       | - AND TO DE COMPANY            | 2-                      | (                       |                                    |                          |    |
|                                       |                                       |                                |                         | 1/<br>Pa<br>Proje       | Z"<br>nel                          |                          |    |
|                                       | TrueTexture<br>Rough Cedar            | A BORNER AND                   |                         | Troje                   |                                    |                          |    |
| all press the second states           |                                       | ×                              | →                       |                         |                                    |                          |    |
|                                       |                                       |                                |                         |                         |                                    |                          |    |
| Marine - Carlo Marine -               |                                       |                                | .048"                   |                         |                                    |                          |    |
|                                       |                                       |                                |                         |                         |                                    |                          |    |
|                                       | A CO                                  | ρ                              |                         |                         |                                    |                          |    |
|                                       | A A A A A A A A A A A A A A A A A A A | Standard                       |                         |                         |                                    |                          |    |
|                                       |                                       | Nail Hem                       |                         |                         |                                    |                          | 59 |
|                                       |                                       |                                |                         |                         |                                    |                          |    |