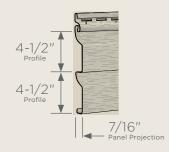

# Restoration Classic<sup>™</sup>

4

Ģ

S

3

÷.

4

STORN D TO BORN

6

 $\sim$ 

Low Maintenance

•

ور

ſ

→ ←

|                         | D4<br><sub>Clapboard</sub> | D4 <sup>1/2</sup><br>Dutchlap | D5<br><sub>Clapboard</sub> | D4 <sup>1/2</sup><br>Clapboard | T3<br><sub>Clapboard</sub> |  |
|-------------------------|----------------------------|-------------------------------|----------------------------|--------------------------------|----------------------------|--|
| Melrose*                | •                          | •                             |                            |                                |                            |  |
| Autumn Red <sup>*</sup> | •                          | •                             |                            |                                |                            |  |
| Mountain Cedar*         | •                          | •                             |                            |                                |                            |  |
| Slate*                  | •                          | •                             |                            |                                |                            |  |
| Espresso*               | •                          | •                             |                            |                                |                            |  |
| Sable Brown*            | •                          | •                             |                            |                                |                            |  |
| Hearthstone*            | •                          | •                             |                            |                                |                            |  |
| Spruce*                 | •                          | •                             |                            |                                |                            |  |
| Olive Grove*            | •                          | •                             |                            |                                |                            |  |
| Forest*                 | •                          | •                             |                            |                                |                            |  |
| Midnight Blue*          | •                          | •                             |                            |                                |                            |  |
| Pacific Blue*           | •                          | •                             |                            |                                |                            |  |
| Flagstone*              | •                          | •                             |                            |                                |                            |  |
| Smoky Gray              | •                          | •                             |                            |                                |                            |  |
| Charcoal Gray*          | •                          | •                             |                            |                                |                            |  |
| Castle Stone            | •                          | •                             |                            |                                |                            |  |
| Granite Gray            | •                          | •                             | •                          | •                              | •                          |  |
| Sterling Gray           | •                          | •                             | •                          | •                              | •                          |  |
| Oxford Blue             | •                          | •                             | •                          |                                |                            |  |
| Seagrass                | •                          | •                             | •                          |                                |                            |  |
| Cypress                 | •                          | •                             | •                          | •                              | •                          |  |
| Herringbone             | •                          | •                             | •                          | •                              | •                          |  |
| Desert Tan              | •                          | •                             | •                          |                                |                            |  |
| Natural Clay            | •                          | •                             | •                          | •                              | •                          |  |
| Savannah Wicker         | •                          | •                             | •                          | •                              | •                          |  |
| Light Maple             | •                          | •                             | •                          |                                |                            |  |
| Buckskin                | •                          | •                             |                            |                                |                            |  |
| Heritage Cream          | •                          | •                             | •                          |                                |                            |  |
| Autumn Yellow           | •                          | •                             | •                          |                                |                            |  |
| Colonial White          | •                          | •                             | •                          | •                              | •                          |  |
| *Doluxo Colors          |                            |                               |                            |                                |                            |  |