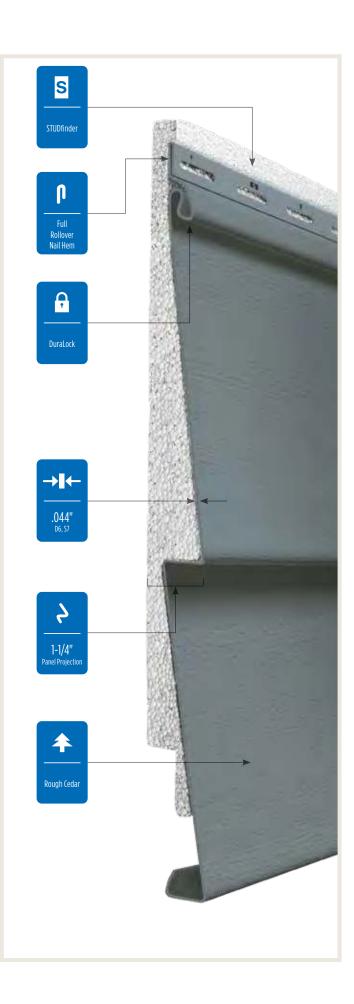

## Fastener Indicator:

CertainTeed is the only siding engineered to include an integral fastener placement guide on each panel. The Patented STUDfinder<sup>™</sup> Installation System and Cedar Impressions<sup>®</sup> fastener indicators are designed to help ensure a safe, precise installation for maximum siding performance.

### Lock:

Ģ

S

Designates the panel lock design of the product. CertainTeed Siding Products feature proprietary locking designs created to optimize the alignment and installation for each specific product. The special features of CertiLock<sup>™</sup> and DuraLock<sup>®</sup> ensure that every siding panel goes on the wall straight and secure.

#### **Fastening Hem Design:**

Identifies the type of fastening hem design on a cladding product. Rollovers and / or reinforcing ribs are used to stiffen the nail hem of a siding panel, giving it a straighter appearance on the wall while contributing to the wind load resistance of the product.

### **Panel Thickness:**

Defines the average thickness or gauge of a siding panel which is an important element of siding quality. Thicker panels look straighter on the wall, are more durable, and hold up against impacts and high winds. CertainTeed siding products are regularly audited by Architectural Testing, Inc. to ensure they meet or exceed ASTM standards for vinyl siding.

### **Panel Projection:**

Identifies the full depth of a siding panel as measured from the back of the panel to the tip of the front of the panel. Deeper panel projections add rigidity to siding products while providing wider shadow lines that enhance aesthetics. This measurement is also used for proper sizing of accessories necessary to install the siding.