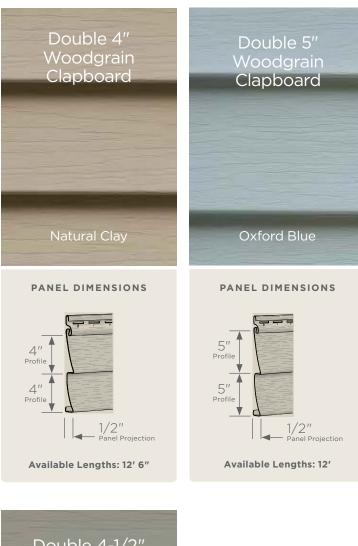

# Monogram

New colors added to all Monogram profiles (D4" Clapboard, D5" Clapboard and D5" Dutchlap) include: Sparrow, Graystone and Deep Mineral.

# Brownstone PANEL DIMENSIONS XL Longer Lengths Available 4″ Profile 4" Profile 3/4″ Panel Projection Available Lengths: 12' 6", 16' 8", 20', 25'

Double 4"

Rough Cedar Clapboard

Double 5" Rough Cedar Clapboard

### PANEL DIMENSIONS

Available Lengths: 12'

# Double 5" Rough Cedar Dutchlap

Driftwood Blend

Available Lengths: 12', 16'