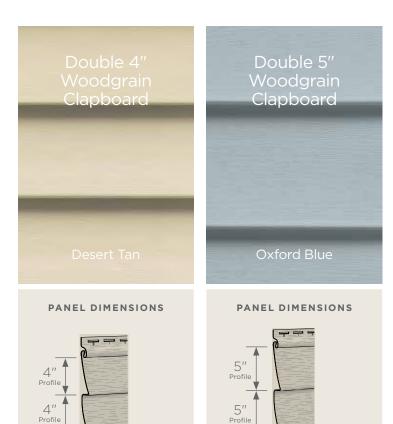

# Monogram

New colors added to all Monogram profiles (D4" Clapboard, D5" Clapboard and D5" Dutchlap) include: Sparrow, Graystone and Deep Mineral.

## **Profiles:**

Lists the number of different profiles available within each product line. A profile is the contour or outline of a panel as viewed from the side or end. Product profiles, such as clapboard and dutchlap, are designed to mimic the different architectural styles of wood or stone cladding products.