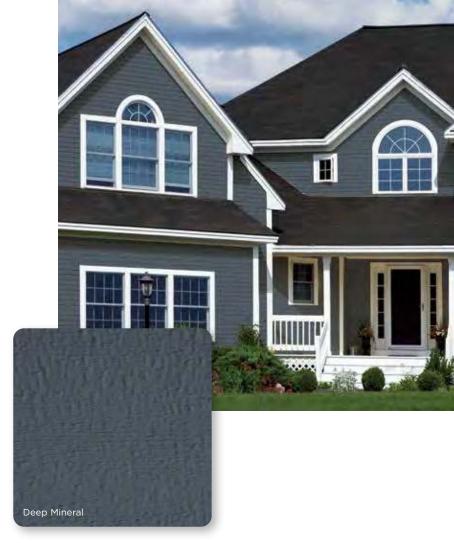

# Cedar Impressions Double 7"

Straight Edge Perfection Shingles

New colors added to the Profile include: Smoky Gray, Tuxedo and Deep Mineral.

Page 22

NEW

CERTAplank<sup>®</sup> Reinforced Siding

New colors added to the Single 7" family include: Sable Brown, Midnight Blue, Wedgewood Blue, Smoky Gray and Herringbone.