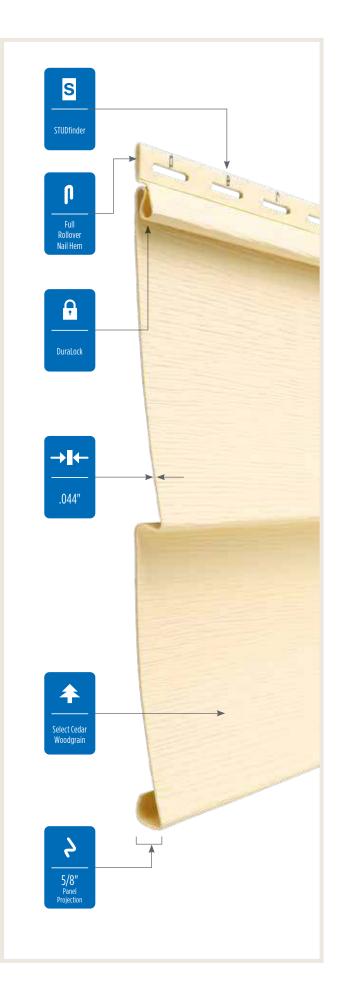

## Fastener Indicator:

CertainTeed is the only siding engineered to include an integral fastener placement guide on each panel. The Patented STUDfinder<sup>™</sup> Installation System and Cedar Impressions<sup>®</sup> fastener indicators are designed to help ensure a safe, precise installation for maximum siding performance.

### Lock:

Ģ

S

Designates the panel lock design of the product. CertainTeed Siding Products feature proprietary locking designs created to optimize the alignment and installation for each specific product. The special features of CertiLock<sup>™</sup> and DuraLock<sup>®</sup> ensure that every siding panel goes on the wall straight and secure.

#### **Fastening Hem Design:**

Identifies the type of fastening hem design on a cladding product. Rollovers and / or reinforcing ribs are used to stiffen the nail hem of a siding panel, giving it a straighter appearance on the wall while contributing to the wind load resistance of the product.

### **Panel Thickness:**

Defines the average thickness or gauge of a siding panel which is an important element of siding quality. Thicker panels look straighter on the wall, are more durable, and hold up against impacts and high winds. CertainTeed siding products are regularly audited by Architectural Testing, Inc. to ensure they meet or exceed ASTM standards for vinyl siding.

### **Panel Projection:**

Identifies the full depth of a siding panel as measured from the back of the panel to the tip of the front of the panel. Deeper panel projections add rigidity to siding products while providing wider shadow lines that enhance aesthetics. This measurement is also used for proper sizing of accessories necessary to install the siding.

## Texture:

Indicates available textures within each product line. Whether you are seeking the smooth appearance of milled cedar, or one of the many TrueTexture<sup>™</sup> woodgrains molded from real cedar boards, CertainTeed offers a wide array of architecturally authentic product textures to choose from.