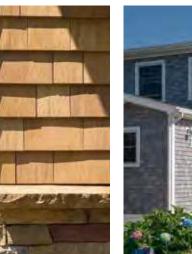

# Cedar Impressions® Rough-Split Shakes

¢

NAN

目

6

 $\smile$ 

**A** 

Trim: Vinyl Carpentry\* & Restoration Millwork\*.

# Northwoods<sup>®</sup> Perfection Shingles, Rough-Split Shakes & Sawmill Shingles

Siding: Northwoods Single 7" Straight Edge Rough-Split Shakes in Sterling Gray and Pacific Blue and Monogram Double 4" Clapboard in Sterling Gray. Trim: Vinyl Carpentry\* & Restoration Millwork\*. Roof: Landmark\* Series in Colonial Slate.