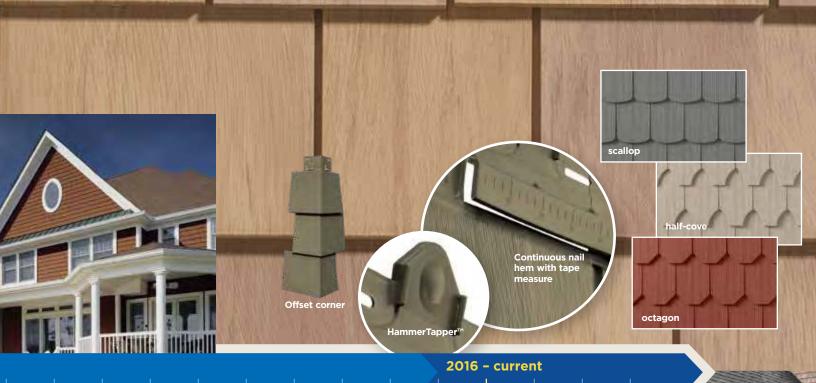

Introduced Triple 5" Sawmill Shingles

- Launch a refined Double 7" panel
- Development of new accent shapes: Scallop, Half-Cove and Octagon
- Introduced solid colors into the Single 7" panel
- Added the following Engineering Enhancements: - HammerTapper™ - allows easier positioning of the panel - tap to left and tap to right
- Of the panel tap to left and tap to right
  More natural-looking tapered shingle gaps
  Continuous nail hem (installation friendly makes it impossible to miss a tab)
- Nail stop indentation in nail hem area to prevent driving nails too tight
- Tape measure on continuous nail hem to help make proper cuts easier