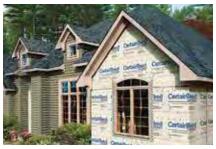

#### On Cover:

| Siding: | Monogram D5" Clapboard and       |
|---------|----------------------------------|
|         | Cedar Impressions D7" Staggered  |
|         | Edge Perfection in Pacific Blue. |
|         |                                  |

Trim: Vinyl Carpentry<sup>®</sup>.