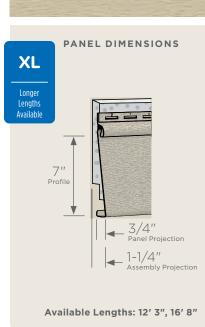

ll stone veneer panels







### **Finishing Touches**

CertainTeed STONEfaçade includes a complete line of matching accessories.



Sills



Electrical Boxes



Light Boxes



Corners

# CedarBoards<sup>™</sup> Insulated Siding



Siding: CedarBoards Single 7" Clapboard in Savannah Wicker with Cedar Impressions Double 7" Staggered Perfection in Natural Clay. Trim: Vinyl Carpentry & Restoration Millwork . Roof: Landmark' Promax in Weathered Wood.

TrueTexture Rough Cedar Ą

Lifetime Limited Warranty S

Ò

PermaColor Fade Protection

14

Class A Flame Spread XL

Longer Lengths Available 6

 $\checkmark$ 

Low Maintenance

42

→←

.044" (D6, S7)

.052" (S12)

29

up to 180mph D6, S7 •

ſ

Full Rollover Nail Hem 4

1-1/4" Panel Projectior



### Double 6" Rough Cedar Clapboard

Flagstone





Rough Cedar Clapboard

Autumn Red

Single 12" Rough Cedar Board & Batten





|                         | D6        | S7<br><sub>Clapboard</sub> | S12<br>Board & | D6<br>Clapboard | S7        |  |
|-------------------------|-----------|----------------------------|----------------|-----------------|-----------|--|
|                         | Ciapboard | Ciapboard                  | Batten         | Ciapboard       | Ciapboard |  |
| Autumn Red <sup>*</sup> | •         | •                          | •              |                 |           |  |
| Sable Brown*            | •         | •                          |                |                 |           |  |
| Spruce*                 | •         | •                          |                |                 |           |  |
| Paci