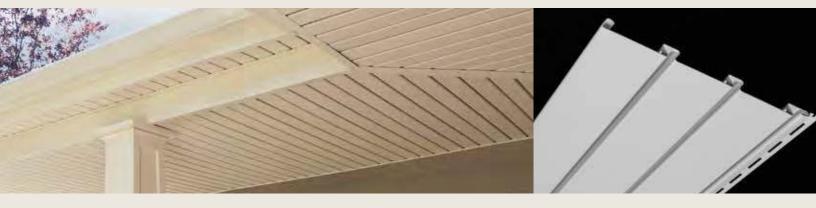

# Vinyl and Aluminum Soffit / Porch Panel

| Invisivent® Triple 3-1/3"71 |
|-----------------------------|
| Perimeter™ Triple 3-1/3"71  |
| Beaded71                    |
| Ironmax <sup>™</sup> 72     |
| Universal72                 |
| Value                       |
| Aluminum Triple 4"74        |
| Aluminum Quad 4"74          |
| Aluminum Accessories75      |

## STUDfinder™

Designed to help ensure a safe, precise installation for maximum siding performance.

## Fastener Indicator:

CertainTeed is the only siding engineered to include an integral fastener placement guide on each panel. The Patented STUDfinder<sup>™</sup> Installation System and Cedar Impressions<sup>®</sup> fastener indicators are designed to help ensure a safe, precise installation for maximum siding performance.