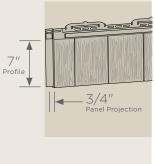

### **Panel Projection:**

Identifies the full depth of a siding panel as measured from the back of the panel to the tip of the front of the panel. Deeper panel projections add rigidity to siding products while providing wider shadow lines that enhance aesthetics. This measurement is also used for proper sizing of accessories necessary to install the siding.