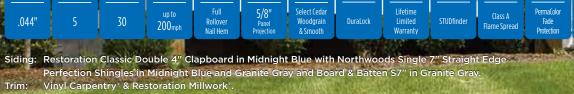

## Fastener Indicator:

CertainTeed is the only siding engineered to include an integral fastener placement guide on each panel. The Patented STUDfinder<sup>™</sup> Installation System and Cedar Impressions<sup>®</sup> fastener indicators are designed to help ensure a safe, precise installation for maximum siding performance.

### Lock:

Ģ

S

Designates the panel lock design of the product. CertainTeed Siding Products feature proprietary locking designs created to optimize the alignment and installation for each specific product. The special features of CertiLock<sup>™</sup> and DuraLock<sup>®</sup> ensure that every siding panel goes on the wall straight and secure.

#### **Fastening Hem Design:**

Identifies the type of fastening hem design on a cladding product. Rollovers and / or reinforcing ribs are used to stiffen the nail hem of a siding panel, giving it a straighter appearance on the wall while contributing to the wind load resistance of the product.

### **Panel Thickness:**

Defines the average thickness or gauge of a siding panel which is an important element of siding quality. Thicker panels look straighter on the wall, are more durable, and hold up against impacts and high winds. CertainTeed siding products are regularly audited by Architectural Testing, Inc. to ensure they meet or exceed ASTM standards for vinyl siding.

#### Installation Features

Many engineering innovations including the PanelThermometer, HammerTapper and StudFinder make CertainTeed Siding the industry leader.

> Cedar Impressions patented **PanelThermometer™** and temperature lines are designed to ensure precise installation.

> > HammerTapper™ Enables lateral adjustment for easier siding panel installation.

## STUDfinder™

Designed to help ensure a safe, precise installation for maximum siding performance.