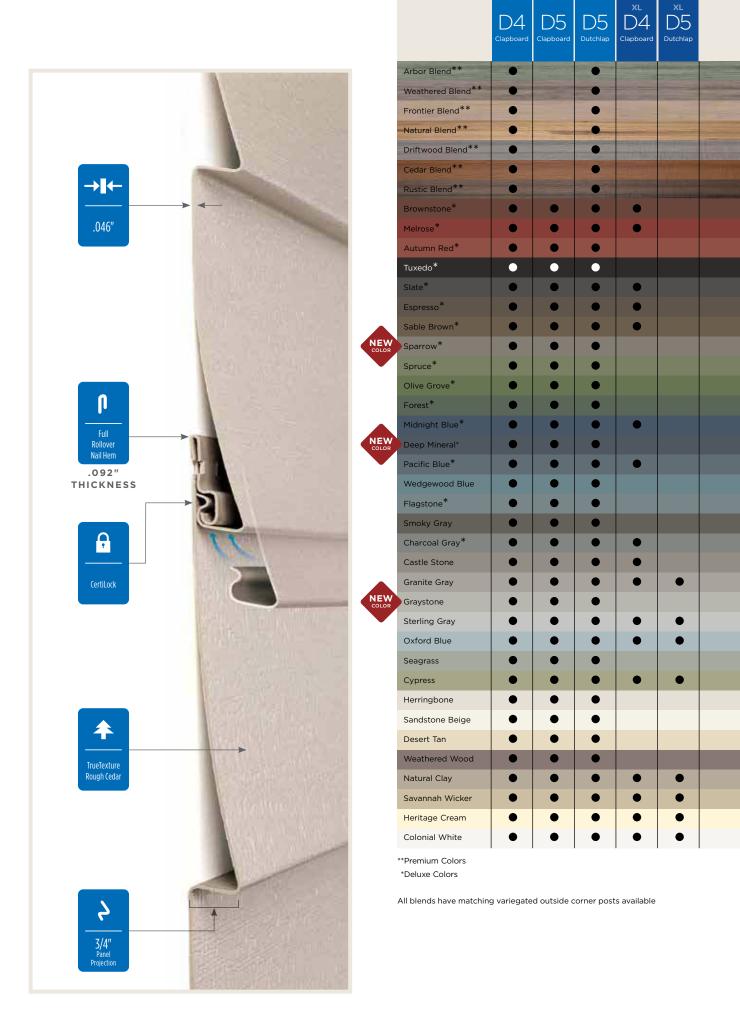

# Monogram

New colors added to all Monogram profiles (D4" Clapboard, D5" Clapboard and D5" Dutchlap) include: Sparrow, Graystone and Deep Mineral.

Natural Blend = Buckskin Cedar Blend = Cedar Blend Solid Driftwood Blend = Granite Gray or Charcoal Gray Rustic Blend = Sable Brown

- 3/4″ Panel Projection

Available Lengths: 60"

5″ Profile

| Natural Blend - Light**              | • | 1-11    |                    |
|--------------------------------------|---|---------|--------------------|
| Natural Blend - Medium <sup>**</sup> | • |         | MALL NY            |
| Natural Blend - Dark <sup>**</sup>   | • | 1 646   | 1102 603           |
| Driftwood Blend - Light**            | • | 11.     | The star           |
| Driftwood Blend - Medium**           | • | 100     | Press and          |
| Driftwood Blend - Dark**             | • | 11/10   | 100 2/200          |
| Cedar Blend - Light**                | • |         |                    |
| Cedar Blend - Medium <sup>**</sup>   | • |         | THE LEADER D. L.   |
| Cedar Blend - Dark <sup>**</sup>     | • | The lot | ALL DAY            |
| Rustic Blend - Light**               | • | and P.  | Contraction of the |
| Rustic Blend - Medium <sup>**</sup>  | • |         | Con Phat           |
| Rustic Blend - Dark**                |   |         | 2.1 11.28.3        |
| Brownstone                           |   | •       |                    |
| Autumn Red                           |   | •       |                    |
| Slate                                |   | •       |                    |
| Espresso                             |   |         |                    |
| Sable Brown                          |   | •       |                    |
| Hearthstone                          |   | •       |                    |
| Spruce                               |   | •       |                    |
| Forest                               |   | •       |                    |
| Midnight Blue                        |   | •       |                    |
| Pacific Blue                         |   |         |                    |
| Wedgewood Blue                       |   | •       |                    |
| Flagstone                            |   |         |                    |
| Charcoal Gray                        |   | •       |                    |
| Castle Stone                         |   | •       |                    |
| Granite Gray                         |   | •       |                    |
| Sterling Gray                        | • | •       |                    |
| Seagrass                             | • | •       |                    |
| Cypress                              |   | •       |                    |
| Herringbone                          |   | •       |                    |
| Desert Tan                           |   | •       |                    |
| Weathered Wood                       |   | •       |                    |
| Natural Clay                         | • | •       |                    |
| Savannah Wicker                      | • | •       |                    |
| Light Maple                          |   | •       |                    |
| Buckskin                             |   | •       |                    |
| Heritage Cream                       |   | •       |                    |
| Colonial White                       | • | •       |                    |
|                                      |   |         |                    |

Perfection

PANEL DIMENSIONS

Available Lengths: 73-1/2"

| Consistent<br>variegated color<br>throughout the panel. | D7<br>Straight<br>Edge<br>Perfection<br>Shingles | D7<br>Staggered<br>Perfection<br>Shingles | STraight<br>Edge<br>Perfection<br>Shingles |   |
|---------------------------------------------------------|--------------------------------------------------|-------------------------------------------|--------------------------------------------|---|
| Natural Blend**                                         |                                                  |                                           |                                            |   |
| Driftwood Blend**                                       |                                                  | 100                                       |                                            |   |
| Cedar Blend <sup>**</sup>                               |                                                  | atty                                      |                                            | ľ |
| Rustic Blend**                                          |                                                  |                                           |                                            | 1 |
| Brownstone                                              | •                                                |                                           |                                            |   |
| Melrose                                                 | •                                                |                                           |                                            |   |
| Autumn Red                                              | •                                                | •                                         |                                            |   |
| Mountain Cedar                                          |                                                  | •                                         |                                            |   |
| Tuxedo NEW COLOR                                        | •                                                |                                           |                                            |   |
| Slate                                                   | •                                                |                                           |                                            |   |
| Espresso                                                | •                                                |                                           |                                            |   |
| Sable Brown                                             | •                                                | •                                         | •                                          |   |
| Hearthstone                                             | •                                                | •                                         | •                                          |   |
| Spruce                                                  | •                                                | •                                         |                                            |   |
| Forest                                                  | •                                                | •                                         |                                            |   |
| Midnight Blue                                           | •                                                |                                           |                                            |   |
| Deep Mineral                                            | •                                                |                                           |                                            |   |
| Pacific Blue                                            | •                                                | •                                         | •                                          |   |
| Wedgewood Blue                                          | •                                                |                                           |                                            |   |
| Flagstone                                               | •                                                | •                                         | •                                          |   |
| Smoky Gray                                              | •                                                |                                           |                                            |   |
| Charcoal Gray                                           | •                                                | •                                         | •                                          |   |
| Castle Stone                                            | •                                                |                                           |                                            |   |
| Granite Gray                                            | •                                                | •                                         | •                                          |   |
| Sterling Gray                                           | •                                                | •                                         | •                                          |   |
| Bermuda Blue                                            | •                                                |                                           |                                            |   |
| Seagrass                                                | •                                                | •                                         | •                                          |   |
| Cypress                                                 | •                                                | •                                         | •                                          |   |
| Herringbone                                             | •                                                | •                                         |                                            |   |
| Desert Tan                                              | •                                                | •                                         |                                            |   |
| Weathered Wood                                          | •                                                |                                           |                                            |   |
| Natural Clay                                            | •                                                | •                                         | •                                          |   |
| Savannah Wicker                                         | •                                                | •                                         | •                                          |   |
| Light Maple                                             | •                                                | •                                         |                                            |   |
| Buckskin                                                |                                                  | •                                         |                                            |   |
| Heritage Cream                                          | •                                                | •                                         |                                            |   |
| Snow                                                    | •                                                |                                           |                                            |   |
| Colonial White                                          | •                                                | •                                         | •                                          |   |
|                                                         |                                                  |                                           |                                            |   |

### Double 6" Rough Cedar Clapboard

Flagstone

Rough Cedar Clapboard

Autumn Red

Single 12" Rough Cedar Board & Batten

|                         | D6        | S7<br><sub>Clapboard</sub> | S12<br>Board & | D6<br>Clapboard | S7        |  |
|-------------------------|-----------|----------------------------|----------------|-----------------|-----------|--|
|                         | Ciapboard | Ciapboard                  | Batten         | Ciapboard       | Ciapboard |  |
| Autumn Red <sup>*</sup> | •         | •                          | •              |                 |           |  |
| Sable Brown*            | •         | •                          |                |                 |           |  |
| Spruce*                 | •         | •                          |                |                 |           |  |
| Pacific Blue*           |           |                            |                |                 |           |  |
| Flagstone*              | •         | •                          |                | •               | •         |  |
| Charcoal Gray*          |           | •                          |                | •               | •         |  |
| Granite Gray            | •         | •                          | •              | •               | •         |  |
| Sterling Gray           | •         | •                          | •              | •               | •         |  |
| Oxford Blue             | •         | •                          |                |                 |           |  |
| Cypress                 | •         | •                          |                | •               | •         |  |
| Herringbone             |           |                            | •              |                 |           |  |
| Sandstone Beige         | •         | •                          |                |                 |           |  |
| Desert Tan              | •         | •                          |                |                 |           |  |
| Natural Clay            | •         | •                          | •              | •               | •         |  |
| Savannah Wicker         | •         | •                          | •              | •               | •         |  |
| Light Maple             | •         | •                          |                |                 |           |  |
| Buckskin                | •         | •                          |                |                 |           |  |
| Heritage Cream          | •         | ٠                          |                |                 |           |  |
| Snow                    |           |                            | •              |                 |           |  |
| Colonial White          | •         | •                          | •              | •               | •         |  |
| *Deluxe Colors          |           |                            |                |                 |           |  |

6

 $\sim$ 

Low Maintenance

•

ور

ſ

→ ←

|                         | D4<br><sub>Clapboard</sub> | D4 <sup>1/2</sup><br>Dutchlap | D5<br><sub>Clapboard</sub> | D4 <sup>1/2</sup><br>Clapboard | T3<br><sub>Clapboard</sub> |  |
|-------------------------|----------------------------|-------------------------------|----------------------------|--------------------------------|----------------------------|--|
| Melrose*                | •                          | •                             |                            |                                |                            |  |
| Autumn Red <sup>*</sup> | •                          | •                             |                            |                                |                            |  |
| Mountain Cedar*         | •                          | •                             |                            |                                |                            |  |
| Slate*                  | •                          | •                             |                            |                                |                            |  |
| Espresso*               | •                          | •                             |                            |                                |                            |  |
| Sable Brown*            | •                          | •                             |                            |                                |                            |  |
| Hearthstone*            | •                          | •                             |                            |                                |                            |  |
| Spruce*                 | •                          | •                             |                            |                                |                            |  |
| Olive Grove*            | •                          | •                             |                            |                                |                            |  |
| Forest*                 | •                          | •                             |                            |                                |                            |  |
| Midnight Blue*          | •                          | •                             |                            |                                |                            |  |
| Pacific Blue*           | •                          | •                             |                            |                                |                            |  |
| Flagstone*              | •                          | •                             |                            |                                |                            |  |
| Smoky Gray              | •                          | •                             |                            |                                |                            |  |
| Charcoal Gray*          | •                          | •                             |                            |                                |                            |  |
| Castle Stone            | •                          | •                             |                            |                                |                            |  |
| Granite Gray            | •                          | •                             | •                          | •                              | •                          |  |
| Sterling Gray           | •                          | •                             | •                          | •                              | •                          |  |
| Oxford Blue             | •                          | •                             | •                          |                                |                            |  |
| Seagrass                | •                          | •                             | •                          |                                |                            |  |
| Cypress                 | •                          | •                             | •                          | •                              | •                          |  |
| Herringbone             | •                          | •                             | •                          | •                              | •                          |  |
| Desert Tan              | •                          | •                             | •                          |                                |                            |  |
| Natural Clay            | •                          | •                             | •                          | •                              | •                          |  |
| Savannah Wicker         | •                          | •                             | •                          | •                              | •                          |  |
| Light Maple             | •                          | •                             | •                          |                                |                            |  |
| Buckskin                | •                          | •                             |                            |                                |                            |  |
| Heritage Cream          | •                          | •                             | •                          |                                |                            |  |
| Autumn Yellow           | •                          | •                             | •                          |                                |                            |  |
| Colonial White          | •                          | •                             | •                          | •                              | •                          |  |
| *Doluxo Colors          |                            |                               |                            |                                |                            |  |