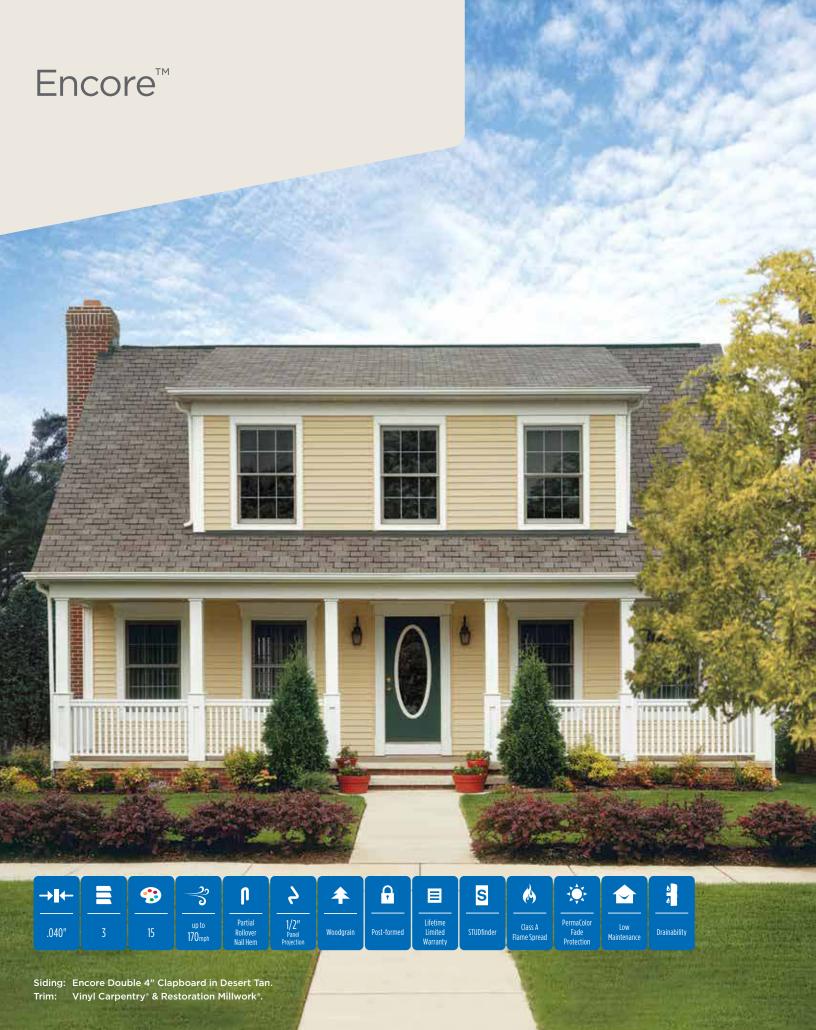

# Monogram

New colors added to all Monogram profiles (D4" Clapboard, D5" Clapboard and D5" Dutchlap) include: Sparrow, Graystone and Deep Mineral.