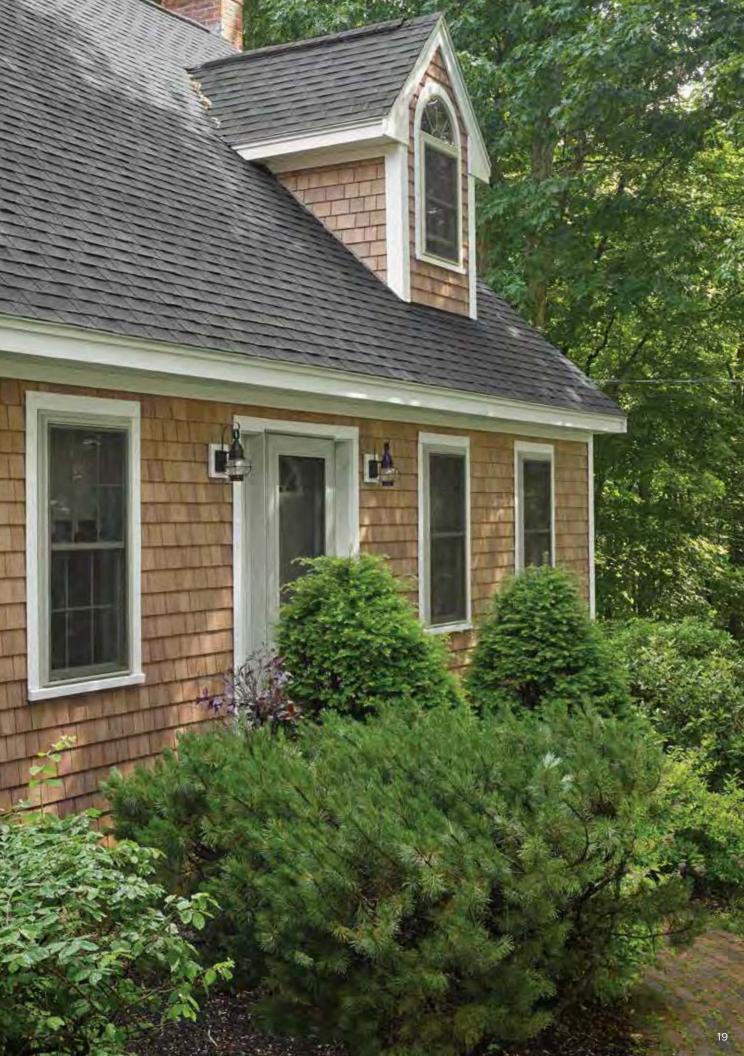

#### On Cover:

| Siding: | Monogram D5" Clapboard and       |
|---------|----------------------------------|
|         | Cedar Impressions D7" Staggered  |
|         | Edge Perfection in Pacific Blue. |
|         |                                  |

Trim: Vinyl Carpentry<sup>®</sup>.