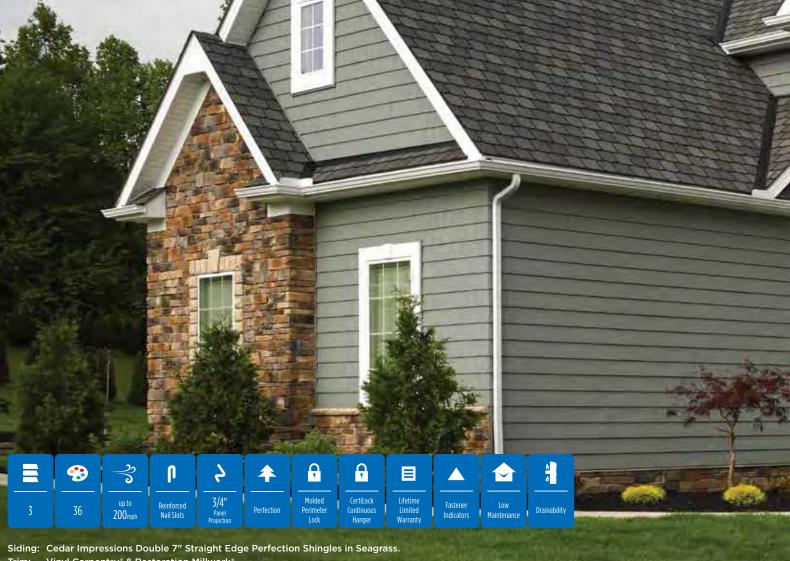

# Cedar Impressions Double 7"

Straight Edge Perfection Shingles

New colors added to the Profile include: Smoky Gray, Tuxedo and Deep Mineral.

Page 22

NEW

CERTAplank<sup>®</sup> Reinforced Siding

New colors added to the Single 7" family include: Sable Brown, Midnight Blue, Wedgewood Blue, Smoky Gray and Herringbone.

 Siding:
 Cedar Impressions Individual 5"
 Sawmill Shingles in Cedar Blend Balanced Mix.

 Trim:
 Vinyl Carpentry & Restoration Millwork .

 Roof:
 Landmark\* Shingles in Cinder Black.

4

2

4

Ą

Ξ

 $\wedge$ 

Fastener Indicators  $\sim$ 

Low Maintenance

•

ور

ſ

Note: with two shingles lapped panel projection is 1" and requires a 1" pocket accessory.

### **Recommended Trim**

-1/2"Panel Projection

Exposu

CertainTeed recommends the use of Restoration Millwork PVC trim for the most authentic look of genuine cedar. If you choose to use CertainTeed vinyl accessories, the following solid colors are the best comparable options: