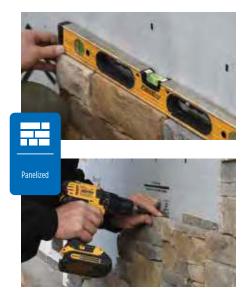

# The timeless look of stone

Nothing says "Welcome home" like the warm and inviting look of stone. Take your home's exterior to a new level with CertainTeed STONEfaçade, a manufactured architectural stone veneer that delivers the beauty and craftsmanship of natural stone in an affordable, durable, and easy-to-install panelized system.

### PANEL DIMENSIONS

Product availability varies by region.

Moisture management & ease of installation Moisture that accumulates in the wall cavity can lead to mold growth and even structural damage. The patented fully-integrated rainscreen provides STONEfaçade additional structural support and superior drainage and will prevent moisture from accumulating in the wall cavity. The rainscreen insert also incorporates a fastening flange that allows STONEfaçade to be screwed to the substrate. The mortarless install makes this product easy to install.

Easy-to-install stone veneer panels