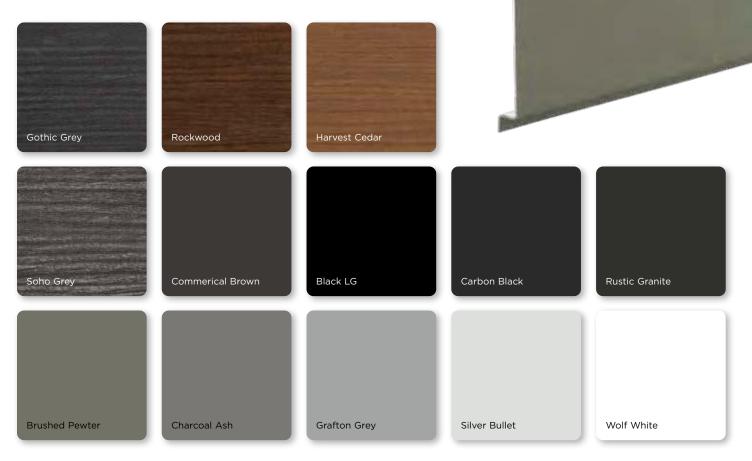

# A modern look that provides a unique touch to any exterior.

Urban Reserve<sup>™</sup> comes in versatile colors and textures that bring style and sophistication to any design. Combine with other materials and finishes to highlight a home's focal point or use it all over for a fresh and striking look. Choose from 13 fade-resistant solid or woodgrain colors.

# Urban Reserve<sup>TM</sup>

Siding: Urban Reserve Single 6" Panel in Commercial Brown

|                                                           | _                   |                             |                       |  |
|-----------------------------------------------------------|---------------------|-----------------------------|-----------------------|--|
|                                                           |                     | Gothic Grey**               | •                     |  |
| Single 6" Danel                                           |                     | Rockwood**                  | •                     |  |
| Single 6" Panel                                           |                     | Harvest Cedar <sup>**</sup> | •                     |  |
|                                                           |                     | Soho Grey**                 | 0                     |  |
|                                                           |                     | Commercial Brown            | •                     |  |
|                                                           |                     | Black LG                    | •                     |  |
|                                                           |                     | Carbon Black                | •                     |  |
|                                                           |                     | Rustic Granite              | •                     |  |
|                                                           |                     | Brushed Pewter              | •                     |  |
|                                                           |                     | Charcoal Ash                | •                     |  |
|                                                           |                     | Grafton Grey                | •                     |  |
|                                                           |                     | Silver Bullet*              | •                     |  |
| Commercial Brown                                          |                     | Wolf White                  | •                     |  |
|                                                           |                     | **Premium Colors            |                       |  |
| PANEL DIMENSIONS                                          |                     | *Deluxe Colors              |                       |  |
|                                                           |                     |                             |                       |  |
| 6″<br>Profile<br>December 12′                             | Engineered<br>Lock  |                             |                       |  |
|                                                           |                     |                             |                       |  |
| Matching Soffit, Accessories,<br>and Trim Coil available. | <b>→I←</b><br>.027" |                             |                       |  |
|                                                           | 6                   |                             | and the second second |  |