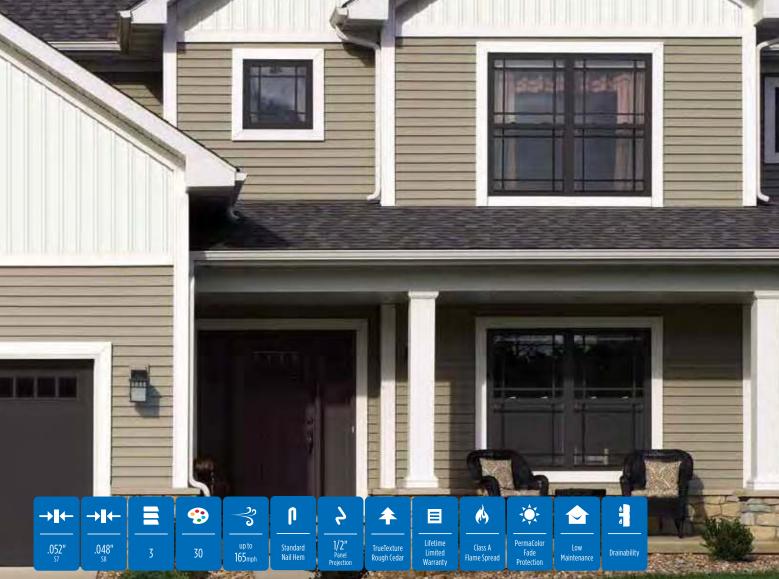

# Cedar Impressions® Sawmill Shingles

 
 2
 39
 up to 300mph
 Reinforced Nail Stots
 1/2" Panel Projection Individuals
 3/4" Panel Projection Triple 5"
 Sawmill
 CertiLock Triple 5"
 Lifetime Umited Warranty

 Siding:
 Cedar Impressions Individual 5"
 Sawmill Shingles in Cedar Blend Balanced Mix.

 Trim:
 Vinyl Carpentry & Restoration Millwork .

 Roof:
 Landmark\* Shingles in Cinder Black.

4

2

4

Ą

Ξ

 $\wedge$ 

Fastener Indicators  $\sim$ 

Low Maintenance

•

ور

ſ

Note: with two shingles lapped panel projection is 1" and requires a 1" pocket accessory.

### **Recommended Trim**

-1/2"Panel Projection

Exposu

CertainTeed recommends the use of Restoration Millwork PVC trim for the most authentic look of genuine cedar. If you choose to use CertainTeed vinyl accessories, the following solid colors are the best comparable options:

Natural Blend = Buckskin Cedar Blend = Cedar Blend Solid Driftwood Blend = Granite Gray or Charcoal Gray Rustic Blend = Sable Brown

- 3/4″ Panel Projection

Available Lengths: 60"

5″ Profile

| Natural Blend - Light**              | • | 1-11    |                    |
|--------------------------------------|---|---------|--------------------|
| Natural Blend - Medium <sup>**</sup> | • |         | MALL NY            |
| Natural Blend - Dark <sup>**</sup>   | • | 1 646   | 1102 603           |
| Driftwood Blend - Light**            | • | 11.     | The star           |
| Driftwood Blend - Medium**           | • | 100     | Press and          |
| Driftwood Blend - Dark**             | • | 11/10   | 100 2/200          |
| Cedar Blend - Light**                | • |         |                    |
| Cedar Blend - Medium <sup>**</sup>   | • |         | THE LEADER D. L.   |
| Cedar Blend - Dark <sup>**</sup>     | • | The lot | ALL DAY            |
| Rustic Blend - Light**               | • | and P.  | Contraction of the |
| Rustic Blend - Medium <sup>**</sup>  | • |         | Con Phat           |
| Rustic Blend - Dark**                |   |         | 2.1 11.28.3        |
| Brownstone                           |   | •       |                    |
| Autumn Red                           |   | •       |                    |
| Slate                                |   | •       |                    |
| Espresso                             |   |         |                    |
| Sable Brown                          |   | •       |                    |
| Hearthstone                          |   | •       |                    |
| Spruce                               |   | •       |                    |
| Forest                               |   | •       |                    |
| Midnight Blue                        |   | •       |                    |
| Pacific Blue                         |   |         |                    |
| Wedgewood Blue                       |   | •       |                    |
| Flagstone                            |   |         |                    |
| Charcoal Gray                        |   | •       |                    |
| Castle Stone                         |   | •       |                    |
| Granite Gray                         |   | •       |                    |
| Sterling Gray                        | • | •       |                    |
| Seagrass                             | • | •       |                    |
| Cypress                              |   | •       |                    |
| Herringbone                          |   | •       |                    |
| Desert Tan                           |   | •       |                    |
| Weathered Wood                       |   | •       |                    |
| Natural Clay                         | • | •       |                    |
| Savannah Wicker                      | • | •       |                    |
| Light Maple                          |   | •       |                    |
| Buckskin                             |   | •       |                    |
| Heritage Cream                       |   | •       |                    |
| Colonial White                       | • | •       |                    |
|                                      |   |         |                    |