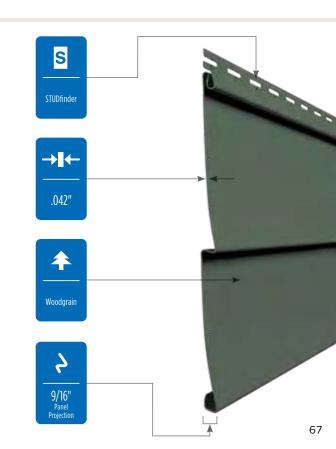

## Fastener Indicator:

CertainTeed is the only siding engineered to include an integral fastener placement guide on each panel. The Patented STUDfinder<sup>™</sup> Installation System and Cedar Impressions<sup>®</sup> fastener indicators are designed to help ensure a safe, precise installation for maximum siding performance.

### Lock:

Ģ

S

Designates the panel lock design of the product. CertainTeed Siding Products feature proprietary locking designs created to optimize the alignment and installation for each specific product. The special features of CertiLock<sup>™</sup> and DuraLock<sup>®</sup> ensure that every siding panel goes on the wall straight and secure.

## Texture:

Indicates available textures within each product line. Whether you are seeking the smooth appearance of milled cedar, or one of the many TrueTexture<sup>™</sup> woodgrains molded from real cedar boards, CertainTeed offers a wide array of architecturally authentic product textures to choose from.

### **Panel Projection:**

Identifies the full depth of a siding panel as measured from the back of the panel to the tip of the front of the panel. Deeper panel projections add rigidity to siding products while providing wider shadow lines that enhance aesthetics. This measurement is also used for proper sizing of accessories necessary to install the siding.