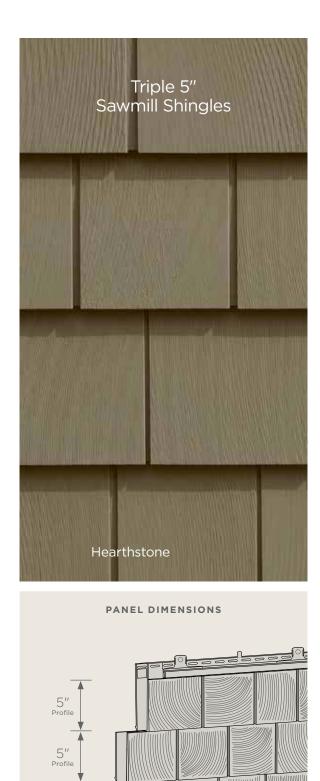

Introduced Triple 5" Sawmill Shingles

- Launch a refined Double 7" panel
- Development of new accent shapes: Scallop, Half-Cove and Octagon
- Introduced solid colors into the Single 7" panel
- Added the following Engineering Enhancements: - HammerTapper™ - allows easier positioning of the panel - tap to left and tap to right
- Of the panel tap to left and tap to right
  More natural-looking tapered shingle gaps
  Continuous nail hem (installation friendly makes it impossible to miss a tab)
- Nail stop indentation in nail hem area to prevent driving nails too tight
- Tape measure on continuous nail hem to help make proper cuts easier

Natural Blend = Buckskin Cedar Blend = Cedar Blend Solid Driftwood Blend = Granite Gray or Charcoal Gray Rustic Blend = Sable Brown

- 3/4″ Panel Projection

Available Lengths: 60"

5″ Profile

| Natural Blend - Light**              | • | 1-11    |                    |
|--------------------------------------|---|---------|--------------------|
| Natural Blend - Medium <sup>**</sup> | • |         | MALL NY            |
| Natural Blend - Dark <sup>**</sup>   | • | 1 646   | 1102 603           |
| Driftwood Blend - Light**            | • | 11.     | The star           |
| Driftwood Blend - Medium**           | • | 100     | Press and          |
| Driftwood Blend - Dark**             | • | 11/10   | 100 2/200          |
| Cedar Blend - Light**                | • |         |                    |
| Cedar Blend - Medium <sup>**</sup>   | • |         | THE LEADER D. L.   |
| Cedar Blend - Dark <sup>**</sup>     | • | The lot | ALL DAY            |
| Rustic Blend - Light**               | • | and P.  | Contraction of the |
| Rustic Blend - Medium <sup>**</sup>  | • |         | Con Phat           |
| Rustic Blend - Dark**                |   |         | 2.1 11.28.3        |
| Brownstone                           |   | •       |                    |
| Autumn Red                           |   | •       |                    |
| Slate                                |   | •       |                    |
| Espresso                             |   |         |                    |
| Sable Brown                          |   | •       |                    |
| Hearthstone                          |   | •       |                    |
| Spruce                               |   | •       |                    |
| Forest                               |   | •       |                    |
| Midnight Blue                        |   | •       |                    |
| Pacific Blue                         |   |         |                    |
| Wedgewood Blue                       |   | •       |                    |
| Flagstone                            |   |         |                    |
| Charcoal Gray                        |   | •       |                    |
| Castle Stone                         |   | •       |                    |
| Granite Gray                         |   | •       |                    |
| Sterling Gray                        | • | •       |                    |
| Seagrass                             | • | •       |                    |
| Cypress                              |   | •       |                    |
| Herringbone                          |   | •       |                    |
| Desert Tan                           |   | •       |                    |
| Weathered Wood                       |   | •       |                    |
| Natural Clay                         | • | •       |                    |
| Savannah Wicker                      | • | •       |                    |
| Light Maple                          |   | •       |                    |
| Buckskin                             |   | •       |                    |
| Heritage Cream                       |   | •       |                    |
| Colonial White                       | • | •       |                    |
|                                      |   |         |                    |