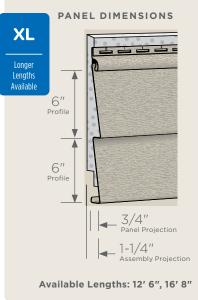

# Brownstone PANEL DIMENSIONS XL Longer Lengths Available 4″ Profile 4" Profile 3/4″ Panel Projection Available Lengths: 12' 6", 16' 8", 20', 25'

Double 4"

Rough Cedar Clapboard

Double 5" Rough Cedar Clapboard

### PANEL DIMENSIONS

Available Lengths: 12'