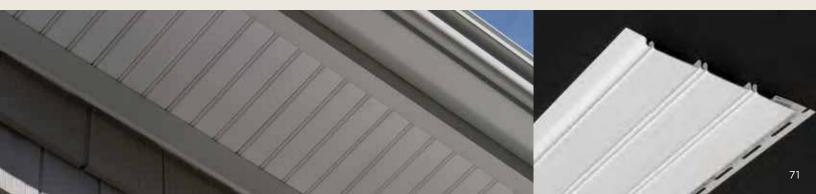

# Vinyl and Aluminum Soffit / Porch Panel

| Invisivent® Triple 3-1/3"71 |
|-----------------------------|
| Perimeter™ Triple 3-1/3"71  |
| Beaded71                    |
| Ironmax <sup>™</sup> 72     |
| Universal72                 |
| Value                       |
| Aluminum Triple 4"74        |
| Aluminum Quad 4"74          |
| Aluminum Accessories75      |