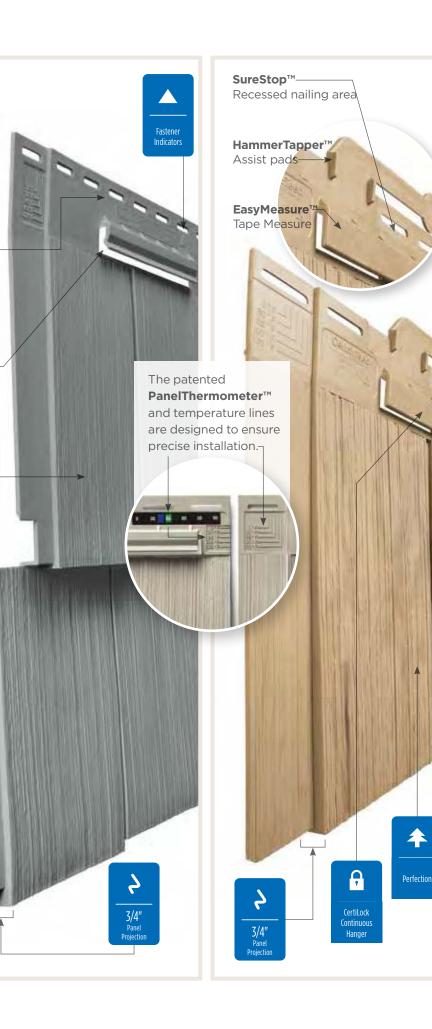

#### Installation Features

Many engineering innovations including the PanelThermometer, HammerTapper and StudFinder make CertainTeed Siding the industry leader.

> Cedar Impressions patented **PanelThermometer™** and temperature lines are designed to ensure precise installation.

> > HammerTapper™ Enables lateral adjustment for easier siding panel installation.

## STUDfinder™

Designed to help ensure a safe, precise installation for maximum siding performance.

## Fastener Indicator:

CertainTeed is the only siding engineered to include an integral fastener placement guide on each panel. The Patented STUDfinder<sup>™</sup> Installation System and Cedar Impressions<sup>®</sup> fastener indicators are designed to help ensure a safe, precise installation for maximum siding performance.

### Lock:

Ģ

S

Designates the panel lock design of the product. CertainTeed Siding Products feature proprietary locking designs created to optimize the alignment and installation for each specific product. The special features of CertiLock<sup>™</sup> and DuraLock<sup>®</sup> ensure that every siding panel goes on the wall straight and secure.