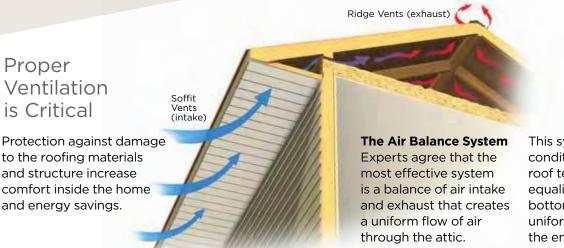

# Drainability / Moisture Resistance:

Product technology eliminates the common problem of moisture accumulation in wall cavities through the use of innovative materials, rainscreens, weep holes or open designs.