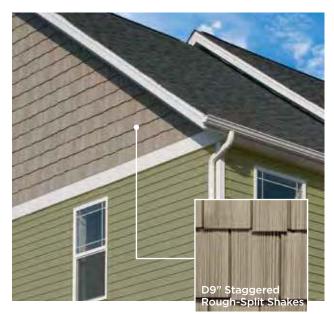

# Cedar Impressions® Rough-Split Shakes

¢

NAN

目

6

 $\smile$ 

**A** 

Trim: Vinyl Carpentry\* & Restoration Millwork\*.

ſ

ور

•

PANEL DIMENSIONS

Available Lengths: 57"

Double 9" Staggered Rough-Split Shakes