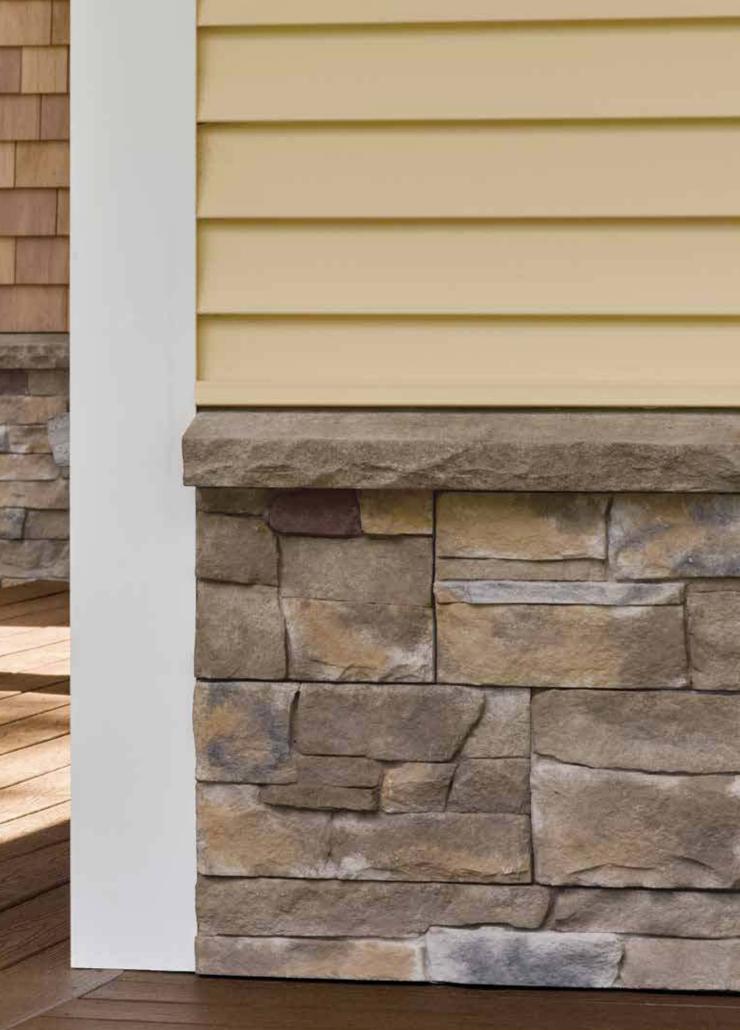

# The timeless look of stone

Nothing says "Welcome home" like the warm and inviting look of stone. Take your home's exterior to a new level with CertainTeed STONEfaçade, a manufactured architectural stone veneer that delivers the beauty and craftsmanship of natural stone in an affordable, durable, and easy-to-install panelized system.

### PANEL DIMENSIONS

Product availability varies by region.

Moisture management & ease of installation Moisture that accumulates in the wall cavity can lead to mold growth and even structural damage. The patented fully-integrated rainscreen provides STONEfaçade additional structural support and superior drainage and will prevent moisture from accumulating in the wall cavity. The rainscreen insert also incorporates a fastening flange that allows STONEfaçade to be screwed to the substrate. The mortarless install makes this product easy to install.

Easy-to-install stone veneer panels