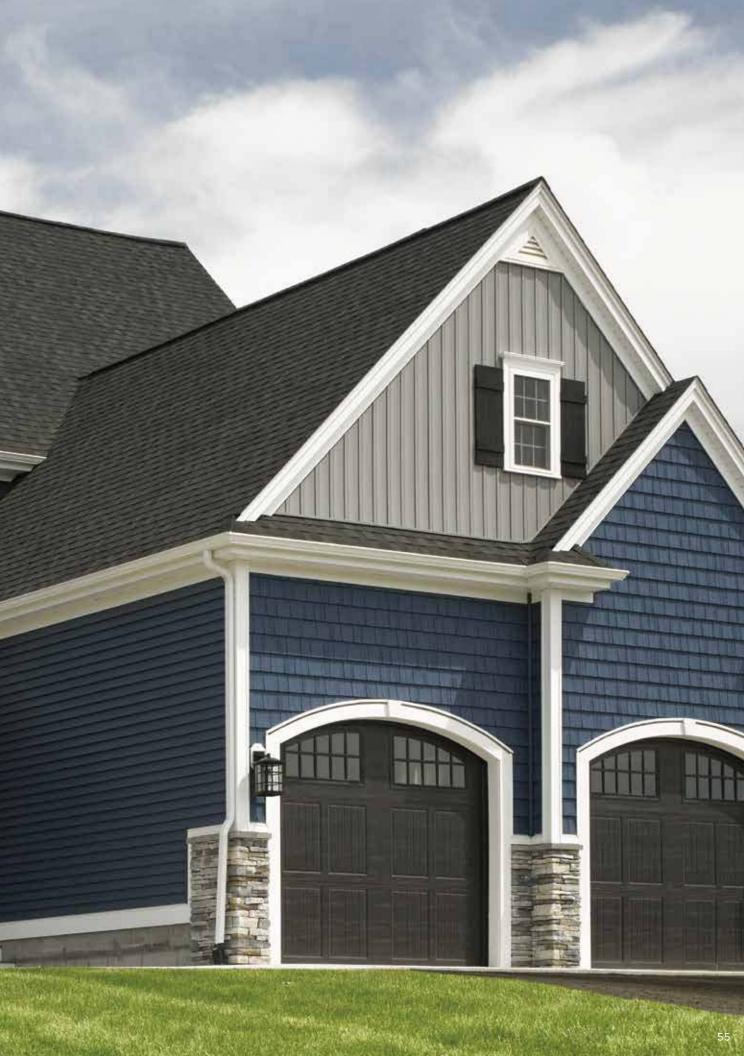

Siding: CERTAplank Single 7" Clapboard in flagstone Trim: Vinyl Carpentry & Restoration Millwork .

 Siding:
 Monogram Double 4" Clapboard in Flagstone with Cedar Impressions Individual 5"
 Sawmill Shingles in Driftwood Blend and STONEfaçade in Adirondack Snowfall.

 Trim:
 Vinyl Carpentry".
 Vinyl Carpentry".

Columns: Tapered Round.