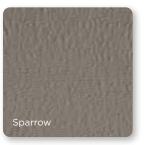

# Monogram

New colors added to all Monogram profiles (D4" Clapboard, D5" Clapboard and D5" Dutchlap) include: Sparrow, Graystone and Deep Mineral.

# Board & Batten Vertical Siding

Three new colors are added to the B & B product line: Sparrow, Deep Mineral and Graystone. Single 7" adds: all three colors. Single 8" adds: Graystone

Page 58