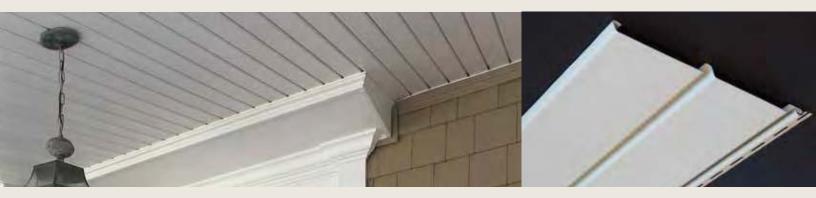

# Vinyl and Aluminum Soffit / Porch Panel

| Invisivent® Triple 3-1/3"71 |
|-----------------------------|
| Perimeter™ Triple 3-1/3"71  |
| Beaded71                    |
| Ironmax <sup>™</sup> 72     |
| Universal72                 |
| Value                       |
| Aluminum Triple 4"74        |
| Aluminum Quad 4"74          |
| Aluminum Accessories75      |