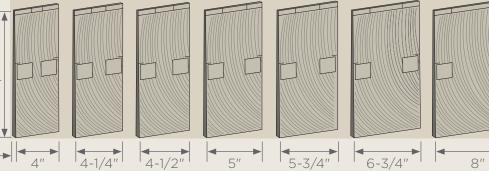

# Cedar Impressions® Sawmill Shingles

 
 2
 39
 up to 300mph
 Reinforced Nail Stots
 1/2" Panel Projection Individuals
 3/4" Panel Projection Triple 5"
 Sawmill
 CertiLock Triple 5"
 Lifetime Umited Warranty

 $\wedge$ 

Fastener Indicators  $\sim$ 

Low Maintenance

•

ور

ſ

Note: with two shingles lapped panel projection is 1" and requires a 1" pocket accessory.