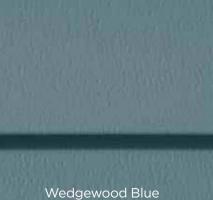

# Cedar Impressions Double 7"

Straight Edge Perfection Shingles

New colors added to the Profile include: Smoky Gray, Tuxedo and Deep Mineral.

Page 22

NEW

CERTAplank<sup>®</sup> Reinforced Siding

New colors added to the Single 7" family include: Sable Brown, Midnight Blue, Wedgewood Blue, Smoky Gray and Herringbone.