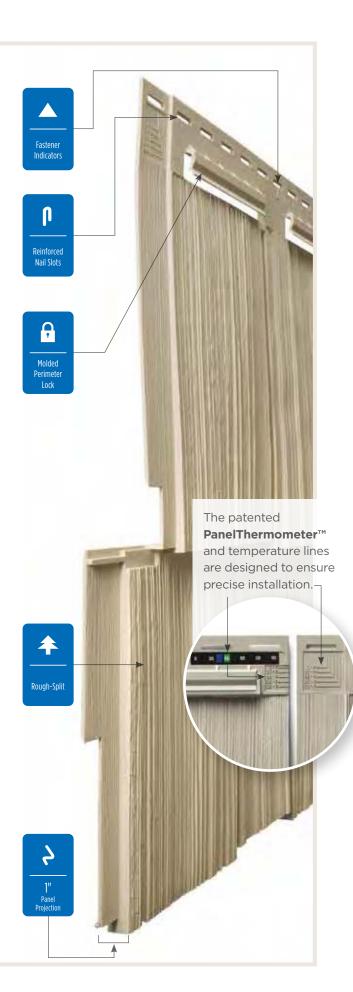

#### Installation Features

Many engineering innovations including the PanelThermometer, HammerTapper and StudFinder make CertainTeed Siding the industry leader.

> Cedar Impressions patented **PanelThermometer™** and temperature lines are designed to ensure precise installation.

> > HammerTapper™ Enables lateral adjustment for easier siding panel installation.

## STUDfinder™

Designed to help ensure a safe, precise installation for maximum siding performance.

## Fastener Indicator:

CertainTeed is the only siding engineered to include an integral fastener placement guide on each panel. The Patented STUDfinder<sup>™</sup> Installation System and Cedar Impressions<sup>®</sup> fastener indicators are designed to help ensure a safe, precise installation for maximum siding performance.

### Lock:

Ģ

S

Designates the panel lock design of the product. CertainTeed Siding Products feature proprietary locking designs created to optimize the alignment and installation for each specific product. The special features of CertiLock<sup>™</sup> and DuraLock<sup>®</sup> ensure that every siding panel goes on the wall straight and secure.