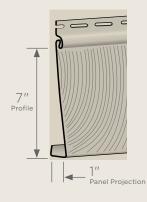

### **Panel Projection:**

Identifies the full depth of a siding panel as measured from the back of the panel to the tip of the front of the panel. Deeper panel projections add rigidity to siding products while providing wider shadow lines that enhance aesthetics. This measurement is also used for proper sizing of accessories necessary to install the siding.