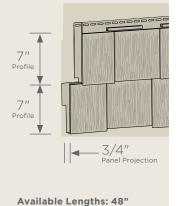

# Cedar Impressions® Perfection Shingles

Trim: Vinyl Carpentry<sup>®</sup> & Restoration Millwork<sup>®</sup>. Roof: Highland Slate in Fieldstone.

Spruce Pacific Blue PANEL DIMENSIONS PANEL DIMENSIONS 7″ Profile 7″ Profile 7″ Profile 7″ Profile 7″ Profile 3/4" Panel Projection 3/4″ Panel Projection ||• Available Lengths: 48"

Perfection

PANEL DIMENSIONS

Available Lengths: 73-1/2"

| Consistent<br>variegated color<br>throughout the panel. | D7<br>Straight<br>Edge<br>Perfection<br>Shingles | D7<br>Staggered<br>Perfection<br>Shingles | STraight<br>Edge<br>Perfection<br>Shingles |   |
|---------------------------------------------------------|--------------------------------------------------|-------------------------------------------|--------------------------------------------|---|
| Natural Blend**                                         |                                                  |                                           |                                            |   |
| Driftwood Blend**                                       |                                                  | 100                                       |                                            |   |
| Cedar Blend <sup>**</sup>                               |                                                  | atty                                      |                                            | ľ |
| Rustic Blend**                                          |                                                  |                                           |                                            | 1 |
| Brownstone                                              | •                                                |                                           |                                            |   |
| Melrose                                                 | •                                                |                                           |                                            |   |
| Autumn Red                                              | •                                                | •                                         |                                            |   |
| Mountain Cedar                                          |                                                  | •                                         |                                            |   |
| Tuxedo NEW COLOR                                        | •                                                |                                           |                                            |   |
| Slate                                                   | •                                                |                                           |                                            |   |
| Espresso                                                | •                                                |                                           |                                            |   |
| Sable Brown                                             | •                                                | •                                         | •                                          |   |
| Hearthstone                                             | •                                                | •                                         | •                                          |   |
| Spruce                                                  | •                                                | •                                         |                                            |   |
| Forest                                                  | •                                                | •                                         |                                            |   |
| Midnight Blue                                           | •                                                |                                           |                                            |   |
| Deep Mineral                                            | •                                                |                                           |                                            |   |
| Pacific Blue                                            | •                                                | •                                         | •                                          |   |
| Wedgewood Blue                                          | •                                                |                                           |                                            |   |
| Flagstone                                               | •                                                | •                                         | •                                          |   |
| Smoky Gray                                              | •                                                |                                           |                                            |   |
| Charcoal Gray                                           | •                                                | •                                         | •                                          |   |
| Castle Stone                                            | •                                                |                                           |                                            |   |
| Granite Gray                                            | •                                                | •                                         | •                                          |   |
| Sterling Gray                                           | •                                                | •                                         | •                                          |   |
| Bermuda Blue                                            | •                                                |                                           |                                            |   |
| Seagrass                                                | •                                                | •                                         | •                                          |   |
| Cypress                                                 | •                                                | •                                         | •                                          |   |
| Herringbone                                             | •                                                | •                                         |                                            |   |
| Desert Tan                                              | •                                                | •                                         |                                            |   |
| Weathered Wood                                          | •                                                |                                           |                                            |   |
| Natural Clay                                            | •                                                | •                                         | •                                          |   |
| Savannah Wicker                                         | •                                                | •                                         | •                                          |   |
| Light Maple                                             | •                                                | •                                         |                                            |   |
| Buckskin                                                |                                                  | •                                         |                                            |   |
| Heritage Cream                                          | •                                                | •                                         |                                            |   |
| Snow                                                    | •                                                |                                           |                                            |   |
| Colonial White                                          | •                                                | •                                         | •                                          |   |
|                                                         |                                                  |                                           |                                            |   |