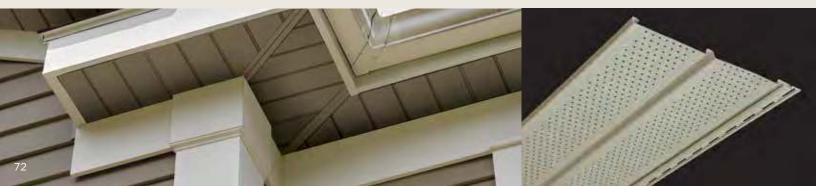

# Vinyl and Aluminum Soffit / Porch Panel

| Invisivent® Triple 3-1/3"71 |
|-----------------------------|
| Perimeter™ Triple 3-1/3"71  |
| Beaded71                    |
| Ironmax <sup>™</sup> 72     |
| Universal72                 |
| Value                       |
| Aluminum Triple 4"74        |
| Aluminum Quad 4"74          |
| Aluminum Accessories75      |