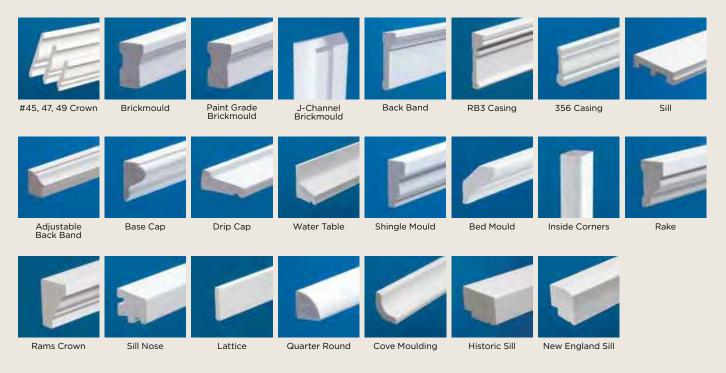

## Trim

| Vinyl Carpentry®76    |
|-----------------------|
| Restoration Millwork® |
| Finishing Touches80   |

#### TrueTexture™

CertainTeed was the first to produce siding utilizing a direct transfer system from real cedar boards, shingles and shakes to create natural TrueTexture finishes. The look of true wood craftsmanship can be created when combined with CertainTeed's Vinyl Carpentry® and Restoration Millwork®.

# Details create the personality

The personality of a home is reflected in the unique details of the project. CertainTeed offers a complete selection of virtually maintenance-free accent and decorative trim accessories designed to complement any project.

### **Recommended Trim**

-1/2"Panel Projection

Exposu

CertainTeed recommends the use of Restoration Millwork PVC trim for the most authentic look of genuine cedar. If you choose to use CertainTeed vinyl accessories, the following solid colors are the best comparable options: