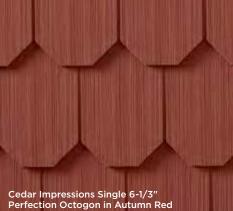

# Cedar Impressions® Perfection Shapes

Siding: Cedar Impressions Double 7

Cedar Impressions Double 7" Straight Edge Perfection Shingles in Charcoal Cedar Impressions Single 6-1/3" Perfection Octagon Shapes in Charcoal Gray. Vinyl Carpentry\* & Restoration Millwork\*. coal Gray and