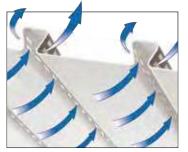

# Drainability / Moisture Resistance:

Product technology eliminates the common problem of moisture accumulation in wall cavities through the use of innovative materials, rainscreens, weep holes or open designs.