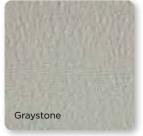

# Monogram

New colors added to all Monogram profiles (D4" Clapboard, D5" Clapboard and D5" Dutchlap) include: Sparrow, Graystone and Deep Mineral.