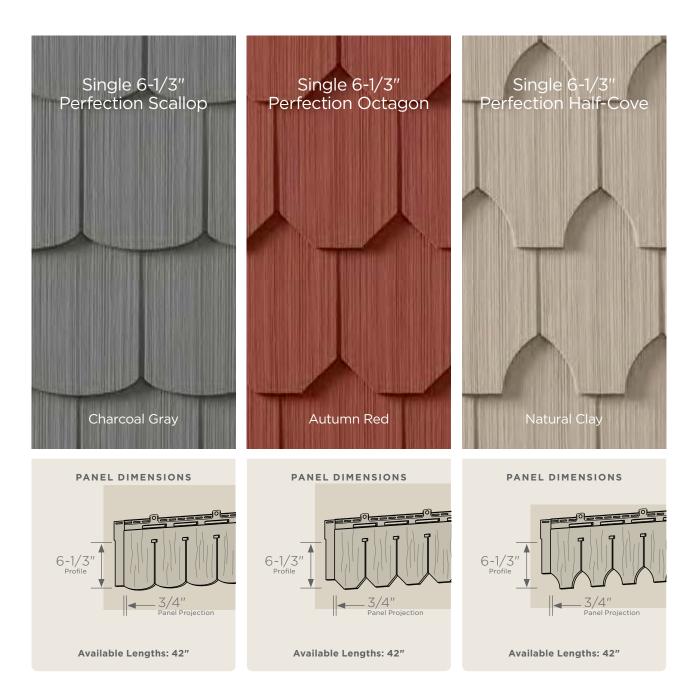

# Cedar Impressions® Perfection Shapes

Siding: Cedar Impressions Double 7

Cedar Impressions Double 7" Straight Edge Perfection Shingles in Charcoal Cedar Impressions Single 6-1/3" Perfection Octagon Shapes in Charcoal Gray. Vinyl Carpentry\* & Restoration Millwork\*. coal Gray and

|                 | S6 <sup>1/3</sup><br>Perfection<br>Scallops | S6 <sup>1/3</sup><br>Perfection<br>Octagon | S6 <sup>1/3</sup><br>Perfection<br>Half Cove |  |
|-----------------|---------------------------------------------|--------------------------------------------|----------------------------------------------|--|
| Autumn Red      | •                                           | •                                          |                                              |  |
| Pacific Blue    | •                                           | •                                          | •                                            |  |
| Charcoal Gray   | •                                           | •                                          |                                              |  |
| Sterling Gray   | •                                           | •                                          | •                                            |  |
| Cypress         | •                                           |                                            |                                              |  |
| Natural Clay    | •                                           | •                                          | •                                            |  |
| Savannah Wicker | •                                           |                                            |                                              |  |
| Colonial White  | •                                           | •                                          | •                                            |  |