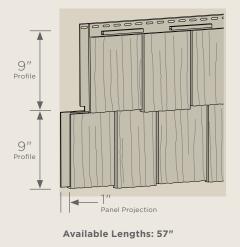

# Cedar Impressions® Rough-Split Shakes

¢

NAN

目

6

 $\smile$ 

**A** 

Trim: Vinyl Carpentry\* & Restoration Millwork\*.

ſ

ور

•

PANEL DIMENSIONS

Available Lengths: 57"

Double 9" Staggered Rough-Split Shakes

### PANEL DIMENSIONS

|                 | Straight Edge<br>Rough-Split<br>Shakes | Staggered<br>Rough-Split<br>Shakes |  |
|-----------------|----------------------------------------|------------------------------------|--|
| Autumn Red      | •                                      | •                                  |  |
| Mountain Cedar  | •                                      | •                                  |  |
| Sable Brown     | •                                      | •                                  |  |
| Hearthstone     | •                                      | •                                  |  |
| Spruce          | •                                      | •                                  |  |
| Forest          | •                                      | •                                  |  |
| Pacific Blue    | •                                      | •                                  |  |
| Flagstone       | •                                      | •                                  |  |
| Charcoal Gray   | •                                      | •                                  |  |
| Granite Gray    | •                                      | •                                  |  |
| Sterling Gray   | •                                      | •                                  |  |
| Natural Clay    | •                                      | •                                  |  |
| Savannah Wicker | •                                      | •                                  |  |
| Buckskin        | •                                      | •                                  |  |
| Colonial White  | •                                      | •                                  |  |