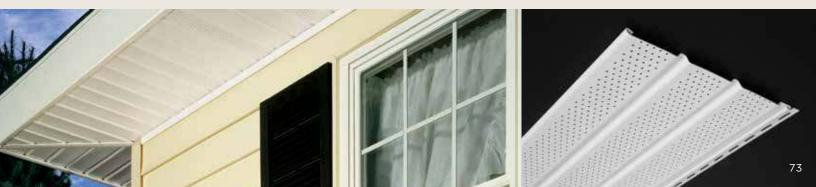

# Vinyl and Aluminum Soffit / Porch Panel

| Invisivent® Triple 3-1/3"71 |
|-----------------------------|
| Perimeter™ Triple 3-1/3"71  |
| Beaded71                    |
| Ironmax <sup>™</sup> 72     |
| Universal72                 |
| Value                       |
| Aluminum Triple 4"74        |
| Aluminum Quad 4"74          |
| Aluminum Accessories75      |