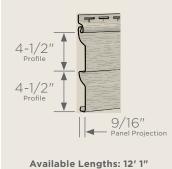

## **Profiles:**

Lists the number of different profiles available within each product line. A profile is the contour or outline of a panel as viewed from the side or end. Product profiles, such as clapboard and dutchlap, are designed to mimic the different architectural styles of wood or stone cladding products.

### **Panel Projection:**

Identifies the full depth of a siding panel as measured from the back of the panel to the tip of the front of the panel. Deeper panel projections add rigidity to siding products while providing wider shadow lines that enhance aesthetics. This measurement is also used for proper sizing of accessories necessary to install the siding.