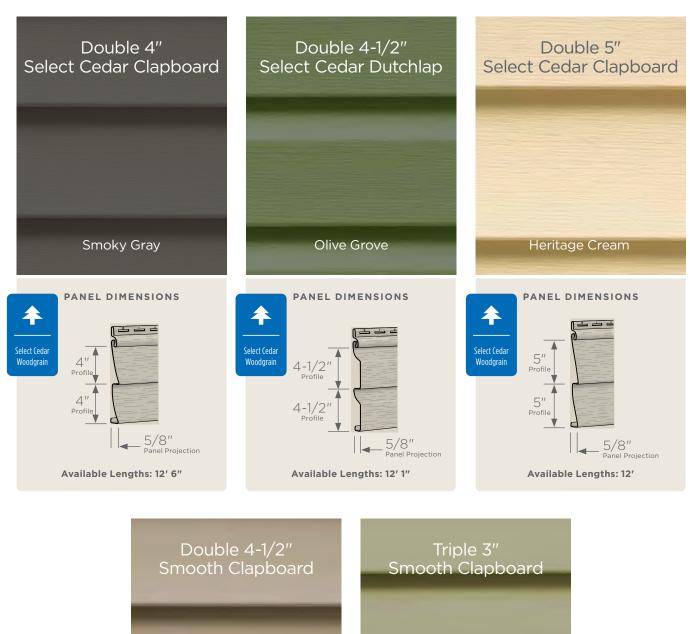

# Brownstone PANEL DIMENSIONS XL Longer Lengths Available 4″ Profile 4" Profile 3/4″ Panel Projection Available Lengths: 12' 6", 16' 8", 20', 25'

Double 4"

Rough Cedar Clapboard

Double 5" Rough Cedar Clapboard

### PANEL DIMENSIONS

Available Lengths: 12'

# Double 5" Rough Cedar Dutchlap

Driftwood Blend

Available Lengths: 12', 16'

# Restoration Classic<sup>™</sup>

4

Ģ

S

3

÷.

4

STORN D TO BORN

6

 $\sim$ 

Low Maintenance

•

ور

ſ

→ ←

|                         | D4<br><sub>Clapboard</sub> | D4 <sup>1/2</sup><br>Dutchlap | D5<br><sub>Clapboard</sub> | D4 <sup>1/2</sup><br>Clapboard | T3<br><sub>Clapboard</sub> |  |
|-------------------------|----------------------------|-------------------------------|----------------------------|--------------------------------|----------------------------|--|
| Melrose*                | •                          | •                             |                            |                                |                            |  |
| Autumn Red <sup>*</sup> | •                          | •                             |                            |                                |                            |  |
| Mountain Cedar*         | •                          | •                             |                            |                                |                            |  |
| Slate*                  | •                          | •                             |                            |                                |                            |  |
| Espresso*               | •                          | •                             |                            |                                |                            |  |
| Sable Brown*            | •                          | •                             |                            |                                |                            |  |
| Hearthstone*            | •                          | •                             |                            |                                |                            |  |
| Spruce*                 | •                          | •                             |                            |                                |                            |  |
| Olive Grove*            | •                          | •                             |                            |                                |                            |  |
| Forest*                 | •                          | •                             |                            |                                |                            |  |
| Midnight Blue*          | •                          | •                             |                            |                                |                            |  |
| Pacific Blue*           | •                          | •                             |                            |                                |                            |  |
| Flagstone*              | •                          | •                             |                            |                                |                            |  |
| Smoky Gray              | •                          | •                             |                            |                                |                            |  |
| Charcoal Gray*          | •                          | •                             |                            |                                |                            |  |
| Castle Stone            | •                          | •                             |                            |                                |                            |  |
| Granite Gray            | •                          | •                             | •                          | •                              | •                          |  |
| Sterling Gray           | •                          | •                             | •                          | •                              | •                          |  |
| Oxford Blue             | •                          | •                             | •                          |                                |                            |  |
| Seagrass                | •                          | •                             | •                          |                                |                            |  |
| Cypress                 | •                          | •                             | •                          | •                              | •                          |  |
| Herringbone             | •                          | •                             | •                          | •                              | •                          |  |
| Desert Tan              | •                          | •                             | •                          |                                |                            |  |
| Natural Clay            | •                          | •                             | •                          | •                              | •                          |  |
| Savannah Wicker         | •                          | •                             | •                          | •                              | •                          |  |
| Light Maple             | •                          | •                             | •                          |                                |                            |  |
| Buckskin                | •                          | •                             |                            |                                |                            |  |
| Heritage Cream          | •                          | •                             | •                          |                                |                            |  |
| Autumn Yellow           | •                          | •                             | •                          |                                |                            |  |
| Colonial White          | •                          | •                             | •                          | •                              | •                          |  |
| *Doluxo Colors          |                            |                               |                            |                                |                            |  |