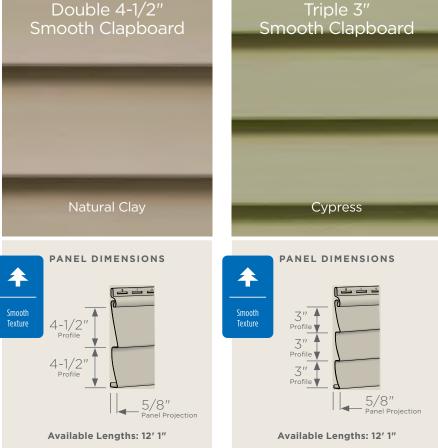

6

 $\sim$ 

Low Maintenance

•

ور

ſ

→ ←

|                         | D4<br><sub>Clapboard</sub> | D4 <sup>1/2</sup><br>Dutchlap | D5<br><sub>Clapboard</sub> | D4 <sup>1/2</sup><br>Clapboard | T3<br><sub>Clapboard</sub> |  |
|-------------------------|----------------------------|-------------------------------|----------------------------|--------------------------------|----------------------------|--|
| Melrose*                | •                          | •                             |                            |                                |                            |  |
| Autumn Red <sup>*</sup> | •                          | •                             |                            |                                |                            |  |
| Mountain Cedar*         | •                          | •                             |                            |                                |                            |  |
| Slate*                  | •                          | •                             |                            |                                |                            |  |
| Espresso*               | •                          | •                             |                            |                                |                            |  |
| Sable Brown*            | •                          | •                             |                            |                                |                            |  |
| Hearthstone*            | •                          | •                             |                            |                                |                            |  |
| Spruce*                 | •                          | •                             |                            |                                |                            |  |
| Olive Grove*            | •                          | •                             |                            |                                |                            |  |
| Forest*                 | •                          | •                             |                            |                                |                            |  |
| Midnight Blue*          | •                          | •                             |                            |                                |                            |  |
| Pacific Blue*           | •                          | •                             |                            |                                |                            |  |
| Flagstone*              | •                          | •                             |                            |                                |                            |  |
| Smoky Gray              | •                          | •                             |                            |                                |                            |  |
| Charcoal Gray*          | •                          | •                             |                            |                                |                            |  |
| Castle Stone            | •                          | •                             |                            |                                |                            |  |
| Granite Gray            | •                          | •                             | •                          | •                              | •                          |  |
| Sterling Gray           | •                          | •                             | •                          | •                              | •                          |  |
| Oxford Blue             | •                          | •                             | •                          |                                |                            |  |
| Seagrass                | •                          | •                             | •                          |                                |                            |  |
| Cypress                 | •                          | •                             | •                          | •                              | •                          |  |
| Herringbone             | •                          | •                             | •                          | •                              | •                          |  |
| Desert Tan              | •                          | •                             | •                          |                                |                            |  |
| Natural Clay            | •                          | •                             | •                          | •                              | •                          |  |
| Savannah Wicker         | •                          | •                             | •                          | •                              | •                          |  |
| Light Maple             | •                          | •                             | •                          |                                |                            |  |
| Buckskin                | •                          | •                             |                            |                                |                            |  |
| Heritage Cream          | •                          | •                             | •                          |                                |                            |  |
| Autumn Yellow           | •                          | •                             | •                          |                                |                            |  |
| Colonial White          | •                          | •                             | •                          | •                              | •                          |  |
| *Doluxo Colors          |                            |                               |                            |                                |                            |  |

\*Deluxe Colors

 Siding:
 Restoration Classic Double 4" Clapboard in Espresso.

 Trim:
 Vinyl Carpentry\* & Restoration Millwork\*.

### Board & Batten Vertical Siding

 Siding:
 Board & Batten Single 7" in Colonial White with Monogram Double 5" Clapboard in Natural Clay

 Trim:
 Vinyl Carpentry & Restoration Millwork .

|                                       |                                       |                                | S7<br>Board &<br>Batten | S8<br>Board &<br>Batten | S7<br>Reverse<br>Board &<br>Batten | S12<br>Board &<br>Batten |    |
|---------------------------------------|---------------------------------------|--------------------------------|-------------------------|-------------------------|------------------------------------|--------------------------|----|
| Single 7"                             | Single 8"                             | Brownstone*                    | •                       |                         |                                    |                          |    |
| Rough Cedar                           | Rough Cedar                           | Melrose*                       | •                       |                         |                                    |                          |    |
|                                       | a constant of the                     | Autumn Red <sup>*</sup>        | •                       |                         | •                                  | •                        |    |
|                                       |                                       | Tuxedo*                        | •                       |                         |                                    |                          |    |
|                                       | a construction of the                 | Slate*                         | •                       |                         |                                    |                          |    |
|                                       |                                       | Espresso*                      | •                       |                         |                                    |                          |    |
|                                       |                                       | Sable Brown*                   | •                       |                         | •                                  |                          |    |
|                                       |                                       |                                | •                       |                         |                                    |                          |    |
|                                       | a subscription of the                 | Spruce*                        | •                       |                         |                                    |                          |    |
| Slate                                 | Savannah Wicker                       | Forest*                        |                         |                         |                                    |                          |    |
|                                       | NE                                    | Midnight Blue*                 |                         |                         |                                    |                          |    |
| PANEL DIMENSIONS                      | PANEL DIMENSIONS                      | Deep Mineral*<br>Pacific Blue* |                         |                         |                                    |                          |    |
|                                       |                                       | Wedgewood Bue                  |                         |                         |                                    |                          |    |
|                                       |                                       | Flagstone*                     |                         |                         |                                    |                          |    |
| 1/2"<br>Panel Projection              | 1/2"<br>Panel Projection              | Smoky Gray                     | •                       |                         |                                    |                          |    |
|                                       |                                       | Charcoal Gray*                 | •                       |                         | •                                  |                          |    |
|                                       |                                       | Castle Stone                   | •                       |                         |                                    |                          |    |
| 7"<br>Profile                         | 8"<br>Profile                         | Granite Gray                   | •                       | •                       | •                                  | •                        |    |
| → 1-1/2"                              |                                       |                                | •                       | •                       |                                    |                          |    |
| Available Lengths: 10'                | Available Lengths: 10', 12' 6"        | Sterling Gray                  | •                       | •                       | •                                  | •                        |    |
|                                       |                                       | Cypress                        | •                       | •                       |                                    |                          |    |
|                                       |                                       | Herringbone                    | •                       | •                       |                                    | •                        |    |
|                                       |                                       | Sandstone Beige                |                         | •                       |                                    |                          |    |
|                                       |                                       | Desert Tan                     |                         | •                       |                                    |                          |    |
|                                       |                                       | Weathered Wood                 | •                       |                         |                                    |                          |    |
|                                       |                                       | Natural Clay                   | •                       | •                       | •                                  | •                        |    |
|                                       |                                       | Savannah Wicker                | •                       | •                       | •                                  | •                        |    |
|                                       |                                       | Snow                           |                         | •                       |                                    | •                        |    |
|                                       | →I←                                   | Colonial White                 | •                       | •                       | •                                  | •                        |    |
|                                       | .052"                                 | *Deluxe Colors                 |                         |                         |                                    |                          |    |
| A A A A A A A A A A A A A A A A A A A |                                       |                                |                         |                         |                                    |                          |    |
|                                       |                                       |                                |                         |                         |                                    |                          |    |
|                                       |                                       | all and the second second      |                         |                         | 2                                  |                          |    |
|                                       |                                       | - AND TO DE COMPANY            | 2-                      | (                       |                                    |                          |    |
|                                       |                                       |                                |                         | 1/<br>Pa<br>Proje       | Z"<br>nel                          |                          |    |
|                                       | TrueTexture<br>Rough Cedar            | A BORNER AND                   |                         | Troje                   |                                    |                          |    |
| all press the second states           |                                       | ×                              | →                       |                         |                                    |                          |    |
|                                       |                                       |                                |                         |                         |                                    |                          |    |
| Marine - Carlo Marine -               |                                       |                                | .048"                   |                         |                                    |                          |    |
|                                       |                                       |                                |                         |                         |                                    |                          |    |
|                                       | A CO                                  | ρ                              |                         |                         |                                    |                          |    |
|                                       | A A A A A A A A A A A A A A A A A A A | Standard                       |                         |                         |                                    |                          |    |
|                                       |                                       | Nail Hem                       |                         |                         |                                    |                          | 59 |
|                                       |                                       |                                |                         |                         |                                    |                          |    |