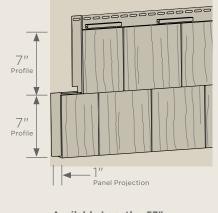

ſ

ور

•

PANEL DIMENSIONS

Available Lengths: 57"

Double 9" Staggered Rough-Split Shakes

### PANEL DIMENSIONS

|                 | Straight Edge<br>Rough-Split<br>Shakes | Staggered<br>Rough-Split<br>Shakes |  |
|-----------------|----------------------------------------|------------------------------------|--|
| Autumn Red      | •                                      | •                                  |  |
| Mountain Cedar  | •                                      | •                                  |  |
| Sable Brown     | •                                      | •                                  |  |
| Hearthstone     | •                                      | •                                  |  |
| Spruce          | •                                      | •                                  |  |
| Forest          | •                                      | •                                  |  |
| Pacific Blue    | •                                      | •                                  |  |
| Flagstone       | •                                      | •                                  |  |
| Charcoal Gray   | •                                      | •                                  |  |
| Granite Gray    | •                                      | •                                  |  |
| Sterling Gray   | •                                      | •                                  |  |
| Natural Clay    | •                                      | •                                  |  |
| Savannah Wicker | •                                      | •                                  |  |
| Buckskin        | •                                      | •                                  |  |
| Colonial White  | •                                      | •                                  |  |