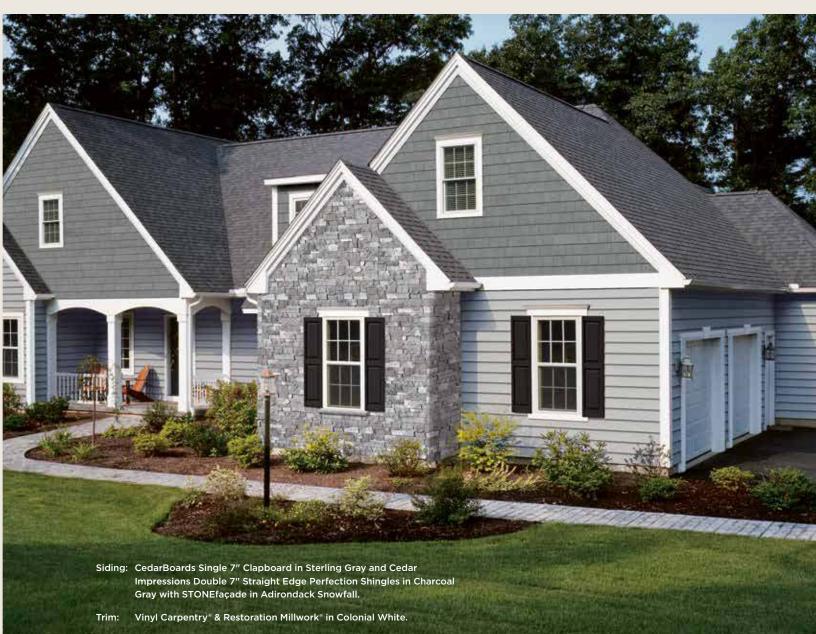

#### On Cover:

| Siding: | Monogram D5" Clapboard and       |
|---------|----------------------------------|
|         | Cedar Impressions D7" Staggered  |
|         | Edge Perfection in Pacific Blue. |
|         |                                  |

Trim: Vinyl Carpentry<sup>®</sup>.