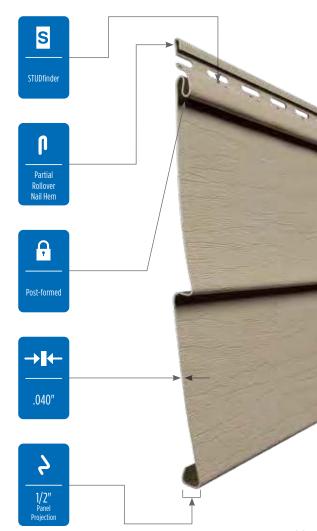

#### Installation Features

Many engineering innovations including the PanelThermometer, HammerTapper and StudFinder make CertainTeed Siding the industry leader.

> Cedar Impressions patented **PanelThermometer™** and temperature lines are designed to ensure precise installation.

> > HammerTapper™ Enables lateral adjustment for easier siding panel installation.

## STUDfinder™

Designed to help ensure a safe, precise installation for maximum siding performance.

## Fastener Indicator:

CertainTeed is the only siding engineered to include an integral fastener placement guide on each panel. The Patented STUDfinder<sup>™</sup> Installation System and Cedar Impressions<sup>®</sup> fastener indicators are designed to help ensure a safe, precise installation for maximum siding performance.

### Lock:

Ģ

S

Designates the panel lock design of the product. CertainTeed Siding Products feature proprietary locking designs created to optimize the alignment and installation for each specific product. The special features of CertiLock<sup>™</sup> and DuraLock<sup>®</sup> ensure that every siding panel goes on the wall straight and secure.

#### **Fastening Hem Design:**

Identifies the type of fastening hem design on a cladding product. Rollovers and / or reinforcing ribs are used to stiffen the nail hem of a siding panel, giving it a straighter appearance on the wall while contributing to the wind load resistance of the product.