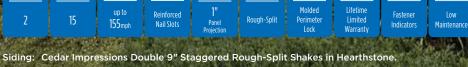

# Cedar Impressions® Rough-Split Shakes

¢

NAN

目

6

 $\smile$ 

**A** 

Trim: Vinyl Carpentry\* & Restoration Millwork\*.

ſ

ور

•

PANEL DIMENSIONS

Available Lengths: 57"

Double 9" Staggered Rough-Split Shakes

### PANEL DIMENSIONS

|                 | Straight Edge<br>Rough-Split<br>Shakes | Staggered<br>Rough-Split<br>Shakes |  |
|-----------------|----------------------------------------|------------------------------------|--|
| Autumn Red      | •                                      | •                                  |  |
| Mountain Cedar  | •                                      | •                                  |  |
| Sable Brown     | •                                      | •                                  |  |
| Hearthstone     | •                                      | •                                  |  |
| Spruce          | •                                      | •                                  |  |
| Forest          | •                                      | •                                  |  |
| Pacific Blue    | •                                      | •                                  |  |
| Flagstone       | •                                      | •                                  |  |
| Charcoal Gray   | •                                      | •                                  |  |
| Granite Gray    | •                                      | •                                  |  |
| Sterling Gray   | •                                      | •                                  |  |
| Natural Clay    | •                                      | •                                  |  |
| Savannah Wicker | •                                      | •                                  |  |
| Buckskin        | •                                      | •                                  |  |
| Colonial White  | •                                      | •                                  |  |