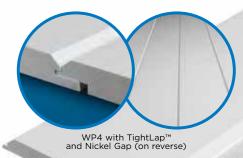

windows and doors with built-in nail flanges.



#### Sheets

Available in a full selection of custom and standard sizes and shapes, sheets can be used to create distinctive, one-of-a-kind exterior elements that are as beautiful as they are durable.

## **Specialty Profiles**



## **Column Wraps**

Slides On, Swings Closed for Fast, Easy Installation A three-sided wrap with a swinging door on the fourth side, Column Wraps are pre-cut and pre-mitered, to slide around existing wood loadbearing 4 in. x 4 in. or 6 in. x 6 in. porch posts.

Simple and versatile, with 2 column sizes: 8 in. x 8 in. and 10 in. x 10 in. square.





## Beadboard with TightLap™

Whether you choose 2TL or 3TL, Beadboard with TightLap is designed to have a larger nailing area with the security of tongue and groove.





## Fascia Trimboard

Fascia trimboard with built-in return leg is designed to work with a wide range of soffit materials. Available in TrueTexture<sup>™</sup> and smooth finish.

Beadboard 2TL and 3TL are Reversible

Beadboard with TightLap™

> 3TL Beadboarda full 1/3 wider for faster coverage.

# **Finishing Touches**



J-Channel

3-1/3" Cornerpost









**Restoration Millwork** trimboard\*

3-1/3" Cornerpost

# Good



miter cut corners

Siding: CedarBoards™ Single 7" Clapboard in Sterling Gray. Siding: CedarBoards Single 7" Clapboard and Board & Batten Single 8" in Sterling Gray with Cedar Impressions Double 7" Straight Edge

Vinyl Carpentry<sup>\*</sup> in Colonial White and Sterling Gray. Trim: Roofing: Landmark\* Shingles in Georgetown Gray.

Perfection Shingles in Charcoal G