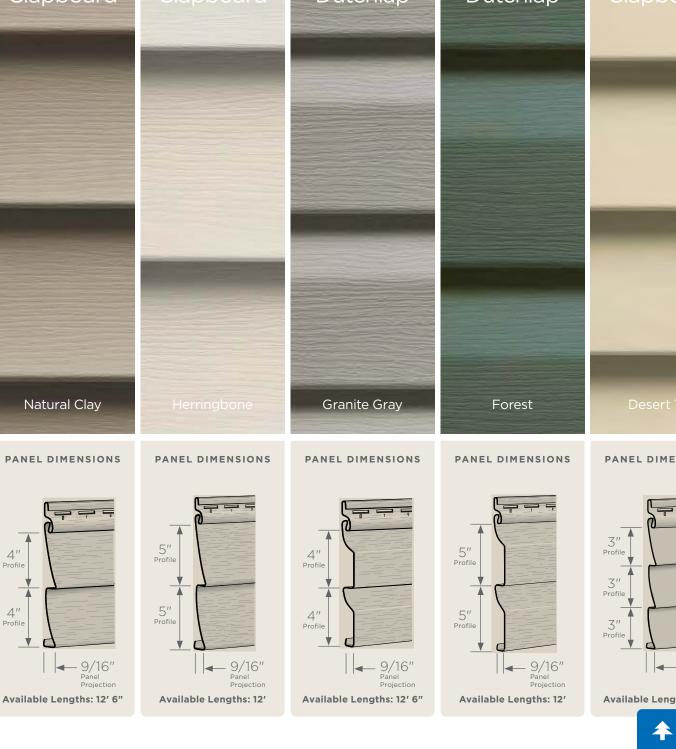

Natural Blend = Buckskin Cedar Blend = Cedar Blend Solid Driftwood Blend = Granite Gray or Charcoal Gray Rustic Blend = Sable Brown

- 3/4″ Panel Projection

Available Lengths: 60"

5″ Profile

| Natural Blend - Light**              | • | 1-11    |                    |
|--------------------------------------|---|---------|--------------------|
| Natural Blend - Medium <sup>**</sup> | • |         | MALL NY            |
| Natural Blend - Dark <sup>**</sup>   | • | 1 646   | 1102 603           |
| Driftwood Blend - Light**            | • | 11.     | The star           |
| Driftwood Blend - Medium**           | • | 100     | Press and          |
| Driftwood Blend - Dark**             | • | 11/10   | 100 2/200          |
| Cedar Blend - Light**                | • |         |                    |
| Cedar Blend - Medium <sup>**</sup>   | • |         | THE LEADER D. L.   |
| Cedar Blend - Dark <sup>**</sup>     | • | The lot | ALL DAY            |
| Rustic Blend - Light**               | • | and P.  | Contraction of the |
| Rustic Blend - Medium <sup>**</sup>  | • |         | Con Phat           |
| Rustic Blend - Dark**                |   |         | 2.1 11.28.3        |
| Brownstone                           |   | •       |                    |
| Autumn Red                           |   | •       |                    |
| Slate                                |   | •       |                    |
| Espresso                             |   |         |                    |
| Sable Brown                          |   | •       |                    |
| Hearthstone                          |   | •       |                    |
| Spruce                               |   | •       |                    |
| Forest                               |   | •       |                    |
| Midnight Blue                        |   | •       |                    |
| Pacific Blue                         |   |         |                    |
| Wedgewood Blue                       |   | •       |                    |
| Flagstone                            |   |         |                    |
| Charcoal Gray                        |   | •       |                    |
| Castle Stone                         |   | •       |                    |
| Granite Gray                         |   | •       |                    |
| Sterling Gray                        | • | •       |                    |
| Seagrass                             | • | •       |                    |
| Cypress                              |   | •       |                    |
| Herringbone                          |   | •       |                    |
| Desert Tan                           |   | •       |                    |
| Weathered Wood                       |   | •       |                    |
| Natural Clay                         | • | •       |                    |
| Savannah Wicker                      | • | •       |                    |
| Light Maple                          |   | •       |                    |
| Buckskin                             |   | •       |                    |
| Heritage Cream                       |   | •       |                    |
| Colonial White                       | • | •       |                    |
|                                      |   |         |                    |

15 Sawmill Shingles

T5 Sawmill Shingles

\*\*Premium Colors