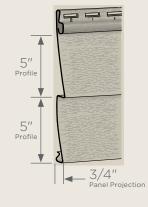

### **Panel Projection:**

Identifies the full depth of a siding panel as measured from the back of the panel to the tip of the front of the panel. Deeper panel projections add rigidity to siding products while providing wider shadow lines that enhance aesthetics. This measurement is also used for proper sizing of accessories necessary to install the siding.