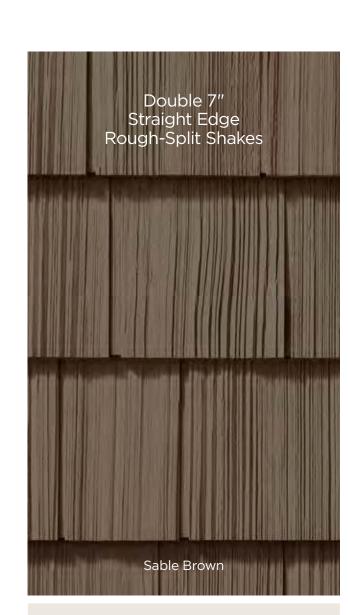

### PANEL DIMENSIONS

|                 | Straight Edge<br>Rough-Split<br>Shakes | Staggered<br>Rough-Split<br>Shakes |  |
|-----------------|----------------------------------------|------------------------------------|--|
| Autumn Red      | •                                      | •                                  |  |
| Mountain Cedar  | •                                      | •                                  |  |
| Sable Brown     | •                                      | •                                  |  |
| Hearthstone     | •                                      | •                                  |  |
| Spruce          | •                                      | •                                  |  |
| Forest          | •                                      | •                                  |  |
| Pacific Blue    | •                                      | •                                  |  |
| Flagstone       | •                                      | •                                  |  |
| Charcoal Gray   | •                                      | •                                  |  |
| Granite Gray    | •                                      | •                                  |  |
| Sterling Gray   | •                                      | •                                  |  |
| Natural Clay    | •                                      | •                                  |  |
| Savannah Wicker | •                                      | •                                  |  |
| Buckskin        | •                                      | •                                  |  |
| Colonial White  | •                                      | •                                  |  |