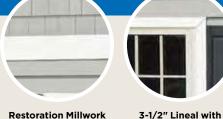

#### TrueTexture™

CertainTeed was the first to produce siding utilizing a direct transfer system from real cedar boards, shingles and shakes to create natural TrueTexture finishes. The look of true wood craftsmanship can be created when combined with CertainTeed's Vinyl Carpentry® and Restoration Millwork®.

### **Recommended Trim**

-1/2"Panel Projection

Exposu

CertainTeed recommends the use of Restoration Millwork PVC trim for the most authentic look of genuine cedar. If you choose to use CertainTeed vinyl accessories, the following solid colors are the best comparable options: