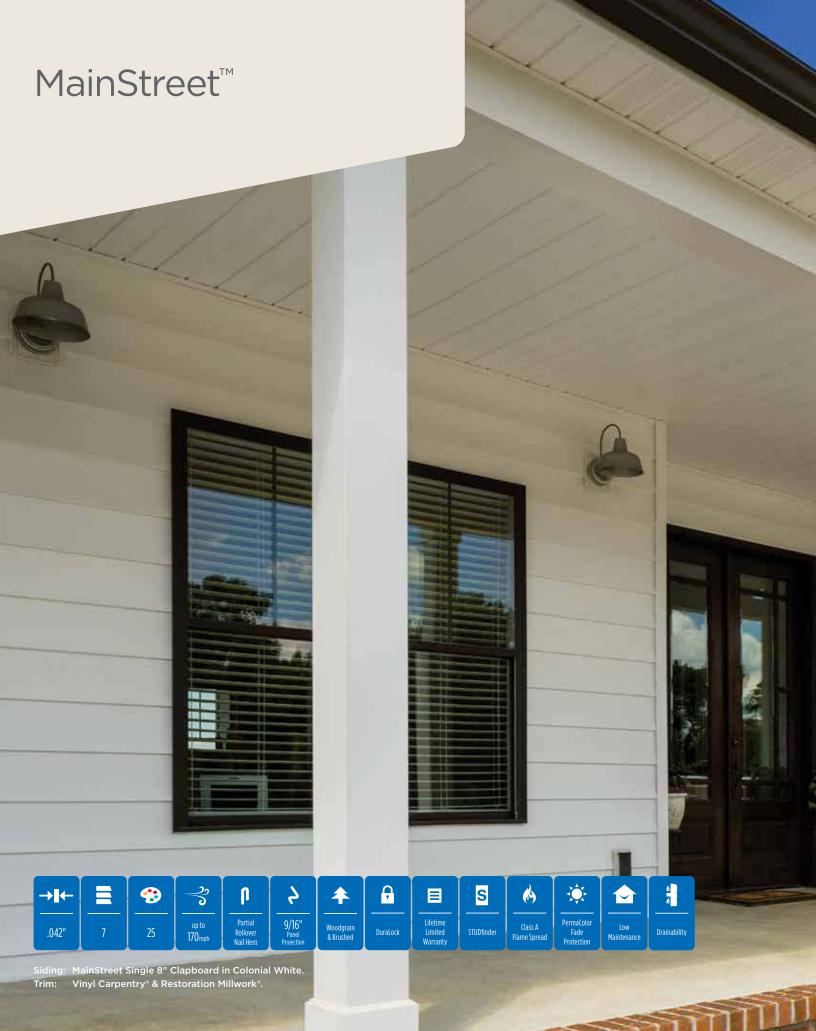

#### On Cover:

| Siding: | Monogram D5" Clapboard and       |
|---------|----------------------------------|
|         | Cedar Impressions D7" Staggered  |
|         | Edge Perfection in Pacific Blue. |
|         |                                  |

Trim: Vinyl Carpentry<sup>®</sup>.