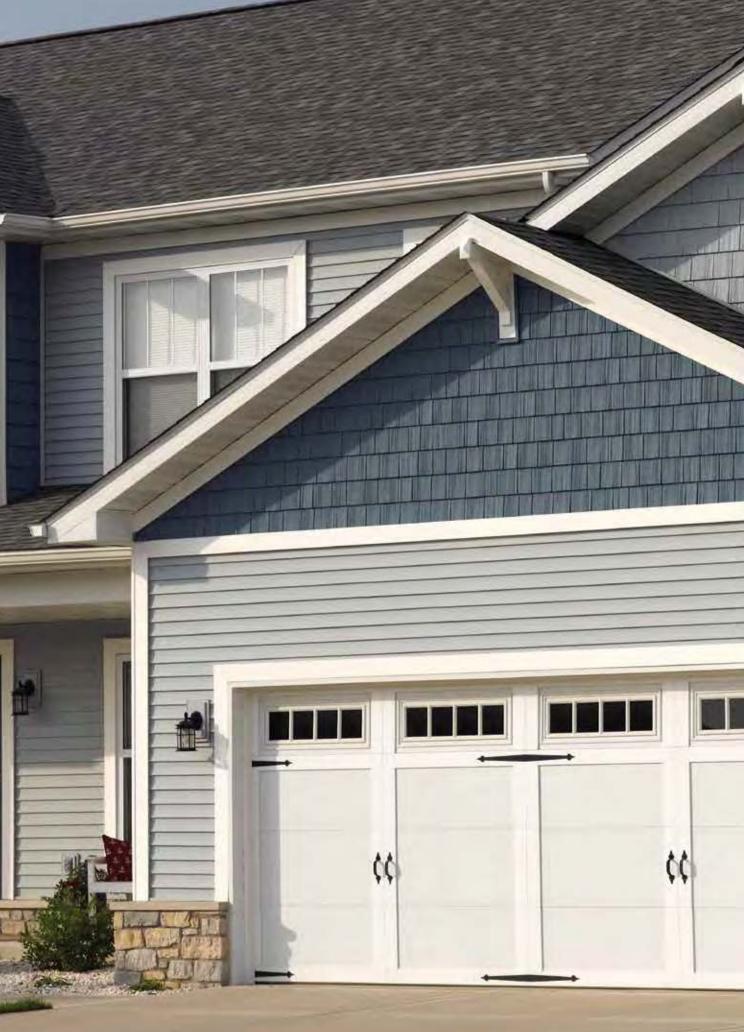

#### On Cover:

| Siding: | Monogram D5" Clapboard and       |
|---------|----------------------------------|
|         | Cedar Impressions D7" Staggered  |
|         | Edge Perfection in Pacific Blue. |
|         |                                  |