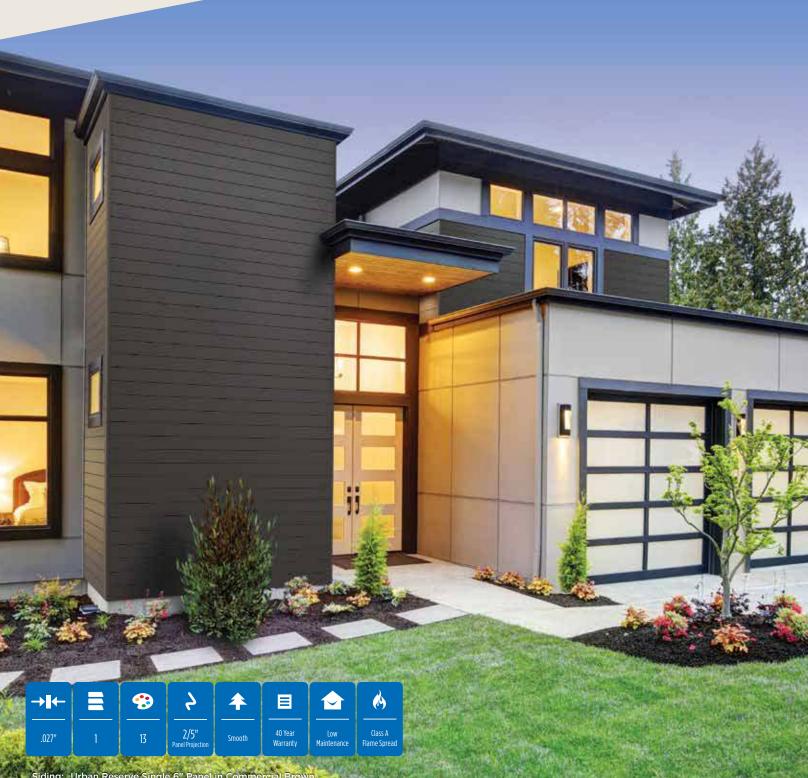

# A modern look that provides a unique touch to any exterior.

Urban Reserve<sup>™</sup> comes in versatile colors and textures that bring style and sophistication to any design. Combine with other materials and finishes to highlight a home's focal point or use it all over for a fresh and striking look. Choose from 13 fade-resistant solid or woodgrain colors.

# Urban Reserve™ Aluminum Siding

Transform any exterior with a contemporary accent or shield an entire home with lasting beauty. Urban Reserve offers unlimited possibilities installed vertically or horizontally. With premium strength and performance, enjoy reliable, low-maintenance metal siding and soffit in any climate.

# Urban Reserve<sup>TM</sup>

Siding: Urban Reserve Single 6" Panel in Commercial Brown

|                                                           | _                   |                             |                       |  |
|-----------------------------------------------------------|---------------------|-----------------------------|-----------------------|--|
|                                                           |                     | Gothic Grey**               | •                     |  |
| Single 6" Danel                                           |                     | Rockwood**                  | •                     |  |
| Single 6" Panel                                           |                     | Harvest Cedar <sup>**</sup> | •                     |  |
|                                                           |                     | Soho Grey**                 | 0                     |  |
|                                                           |                     | Commercial Brown            | •                     |  |
|                                                           |                     | Black LG                    | •                     |  |
|                                                           |                     | Carbon Black                | •                     |  |
|                                                           |                     | Rustic Granite              | •                     |  |
|                                                           |                     | Brushed Pewter              | •                     |  |
|                                                           |                     | Charcoal Ash                | •                     |  |
|                                                           |                     | Grafton Grey                | •                     |  |
|                                                           |                     | Silver Bullet*              | •                     |  |
| Commercial Brown                                          |                     | Wolf White                  | •                     |  |
|                                                           |                     | **Premium Colors            |                       |  |
| PANEL DIMENSIONS                                          |                     | *Deluxe Colors              |                       |  |
|                                                           |                     |                             |                       |  |
| 6″<br>Profile<br>December 12′                             | Engineered<br>Lock  |                             |                       |  |
|                                                           |                     |                             |                       |  |
| Matching Soffit, Accessories,<br>and Trim Coil available. | <b>→I←</b><br>.027" |                             |                       |  |
|                                                           | 6                   |                             | and the second second |  |

2/5" Panel Projection