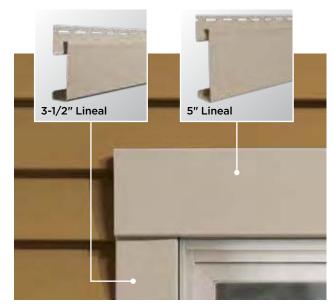

### **Panel Projection:**

Identifies the full depth of a siding panel as measured from the back of the panel to the tip of the front of the panel. Deeper panel projections add rigidity to siding products while providing wider shadow lines that enhance aesthetics. This measurement is also used for proper sizing of accessories necessary to install the siding.