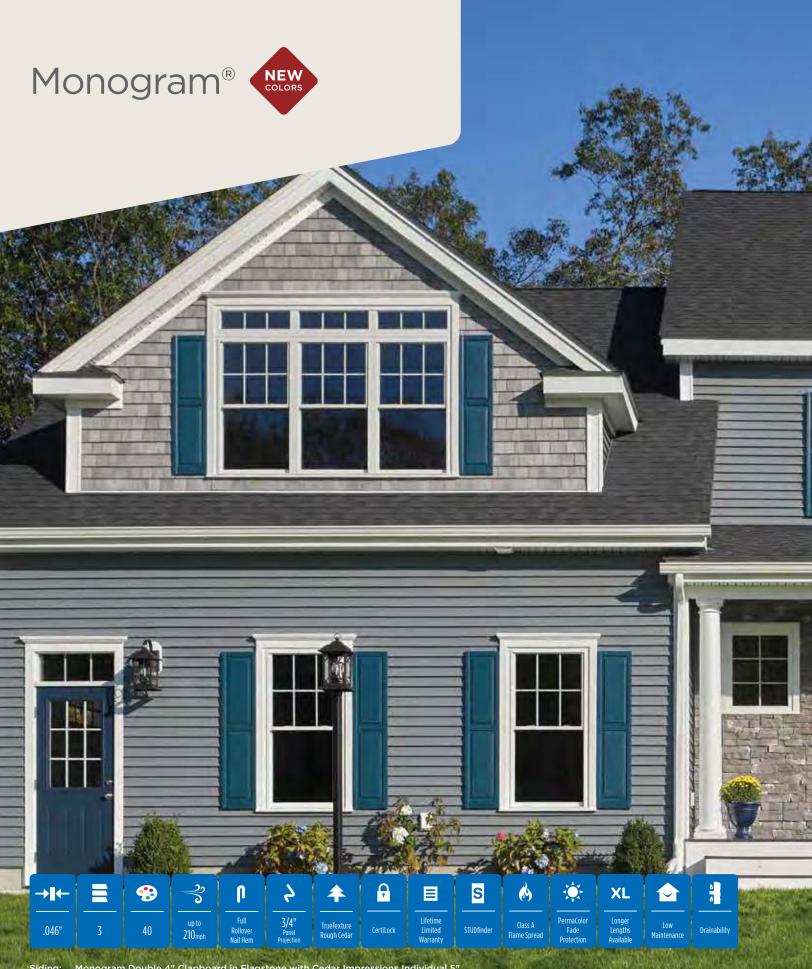

# Monogram

New colors added to all Monogram profiles (D4" Clapboard, D5" Clapboard and D5" Dutchlap) include: Sparrow, Graystone and Deep Mineral.

# Page 50