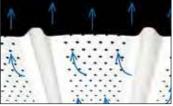

# Drainability / Moisture Resistance:

Product technology eliminates the common problem of moisture accumulation in wall cavities through the use of innovative materials, rainscreens, weep holes or open designs.

### PANEL DIMENSIONS

Product availability varies by region.

Moisture management & ease of installation Moisture that accumulates in the wall cavity can lead to mold growth and even structural damage. The patented fully-integrated rainscreen provides STONEfaçade additional structural support and superior drainage and will prevent moisture from accumulating in the wall cavity. The rainscreen insert also incorporates a fastening flange that allows STONEfaçade to be screwed to the substrate. The mortarless install makes this product easy to install.