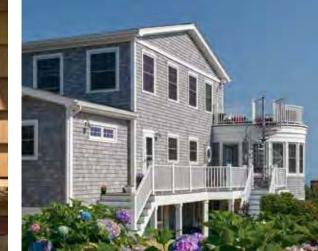

#### On Cover:

| Siding: | Monogram D5" Clapboard and       |
|---------|----------------------------------|
|         | Cedar Impressions D7" Staggered  |
|         | Edge Perfection in Pacific Blue. |
|         |                                  |

# Northwoods<sup>®</sup> Perfection Shingles, Rough-Split Shakes & Sawmill Shingles

Siding: Northwoods Single 7" Straight Edge Rough-Split Shakes in Sterling Gray and Pacific Blue and Monogram Double 4" Clapboard in Sterling Gray. Trim: Vinyl Carpentry\* & Restoration Millwork\*. Roof: Landmark\* Series in Colonial Slate.