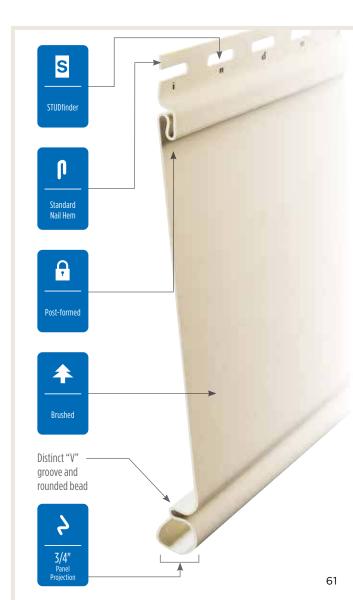

## Fastener Indicator:

CertainTeed is the only siding engineered to include an integral fastener placement guide on each panel. The Patented STUDfinder<sup>™</sup> Installation System and Cedar Impressions<sup>®</sup> fastener indicators are designed to help ensure a safe, precise installation for maximum siding performance.

### Lock:

Ģ

S

Designates the panel lock design of the product. CertainTeed Siding Products feature proprietary locking designs created to optimize the alignment and installation for each specific product. The special features of CertiLock<sup>™</sup> and DuraLock<sup>®</sup> ensure that every siding panel goes on the wall straight and secure.

#### **Fastening Hem Design:**

Identifies the type of fastening hem design on a cladding product. Rollovers and / or reinforcing ribs are used to stiffen the nail hem of a siding panel, giving it a straighter appearance on the wall while contributing to the wind load resistance of the product.

 $\wedge$ 

Fastener Indicators  $\sim$ 

Low Maintenance

•

ور

ſ

Note: with two shingles lapped panel projection is 1" and requires a 1" pocket accessory.