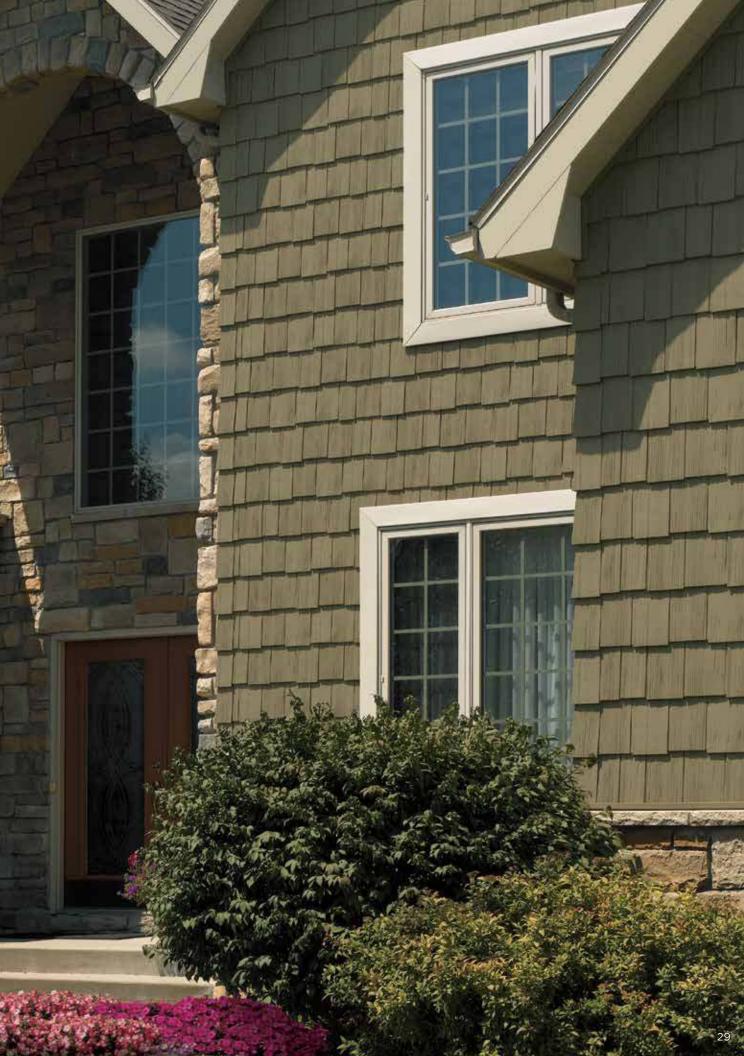

# Cedar Impressions® Rough-Split Shakes

¢

NAN

目

6

 $\smile$ 

**A** 

Trim: Vinyl Carpentry\* & Restoration Millwork\*.

ſ

ور

•

PANEL DIMENSIONS

Available Lengths: 57"

Double 9" Staggered Rough-Split Shakes

### PANEL DIMENSIONS

|                 | Straight Edge<br>Rough-Split<br>Shakes | Staggered<br>Rough-Split<br>Shakes |  |
|-----------------|----------------------------------------|------------------------------------|--|
| Autumn Red      | •                                      | •                                  |  |
| Mountain Cedar  | •                                      | •                                  |  |
| Sable Brown     | •                                      | •                                  |  |
| Hearthstone     | •                                      | •                                  |  |
| Spruce          | •                                      | •                                  |  |
| Forest          | •                                      | •                                  |  |
| Pacific Blue    | •                                      | •                                  |  |
| Flagstone       | •                                      | •                                  |  |
| Charcoal Gray   | •                                      | •                                  |  |
| Granite Gray    | •                                      | •                                  |  |
| Sterling Gray   | •                                      | •                                  |  |
| Natural Clay    | •                                      | •                                  |  |
| Savannah Wicker | •                                      | •                                  |  |
| Buckskin        | •                                      | •                                  |  |
| Colonial White  | •                                      | •                                  |  |