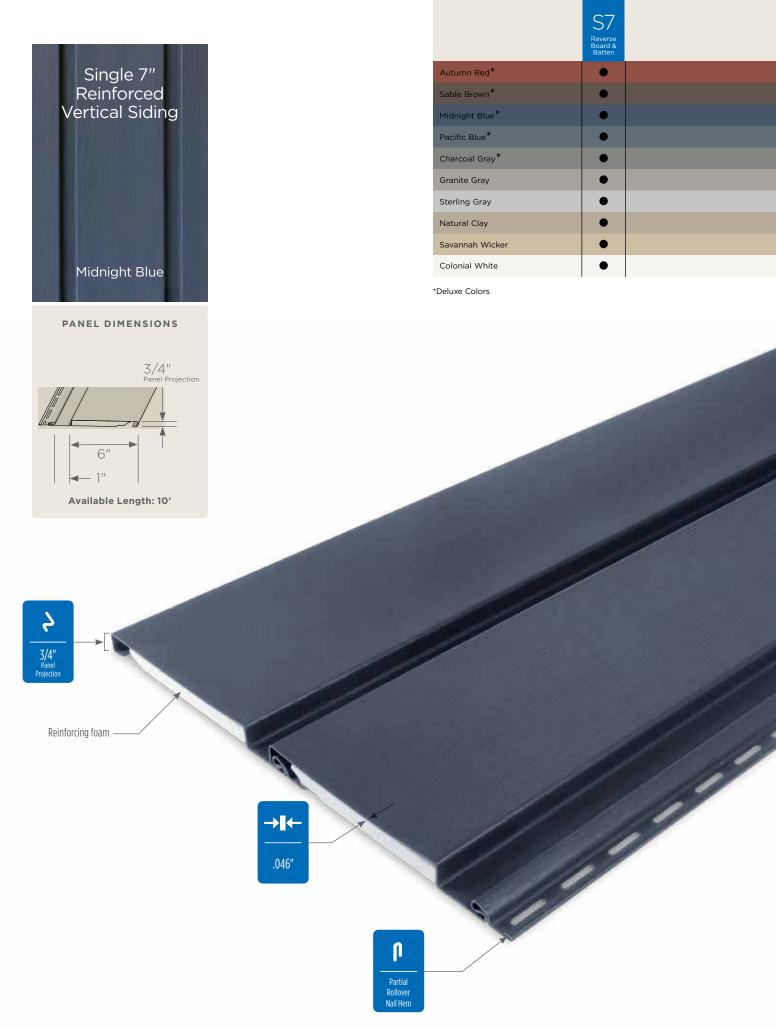

### **Reverse Board & Batten** Reinforced Vertical Siding

Partial Rollover Nail Hem PermaColor Fade Protection 3/4" Panel Projectio Lifetime Limited Warranty up to 150<sub>mph</sub> Low Maintenance .046" 10 All All All Woodgrain 1.2 Siding: Reverse Board & Batten Single 7" Reinforced Vertical Siding and Restoration Classic Double 4-1/2" Natural Clay, Cedar Impressions Double 7" Straight Edge Perfection Shingles in herringbone with Ironmax Double 5" Vented Soffit in Colonial White. Trim: Vinyl Carpentry: & Restoration Millwork .

E

. ک

 $\bigcirc$ 

3

•

ور

ſ

4

→ ←

## CERTAplank<sup>®</sup> Reinforced Siding

. پ

PermaColor Fade Protection  $\sim$ 

Low Maintenance

S

4

Class A Flame Spread

Lifetime Limited Warranty