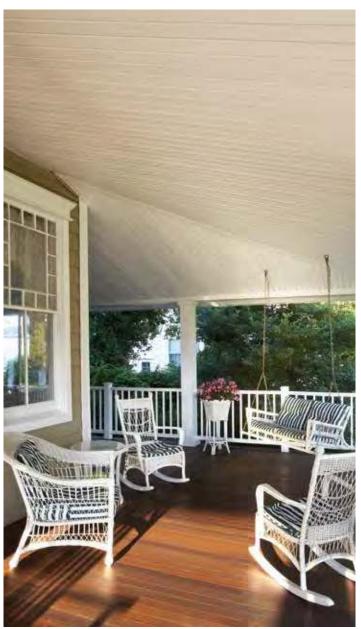

# Vinyl and Aluminum Soffit / Porch Panel

| Invisivent® Triple 3-1/3"71 |
|-----------------------------|
| Perimeter™ Triple 3-1/3"71  |
| Beaded71                    |
| Ironmax <sup>™</sup> 72     |
| Universal72                 |
| Value                       |
| Aluminum Triple 4"74        |
| Aluminum Quad 4"74          |
| Aluminum Accessories75      |