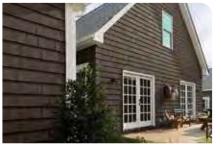

### **Reverse Board & Batten** Reinforced Vertical Siding

Partial Rollover Nail Hem PermaColor Fade Protection 3/4" Panel Projectio Lifetime Limited Warranty up to 150<sub>mph</sub> Low Maintenance .046" 10 All All All Woodgrain 1.2 Siding: Reverse Board & Batten Single 7" Reinforced Vertical Siding and Restoration Classic Double 4-1/2" Natural Clay, Cedar Impressions Double 7" Straight Edge Perfection Shingles in herringbone with Ironmax Double 5" Vented Soffit in Colonial White. Trim: Vinyl Carpentry: & Restoration Millwork .