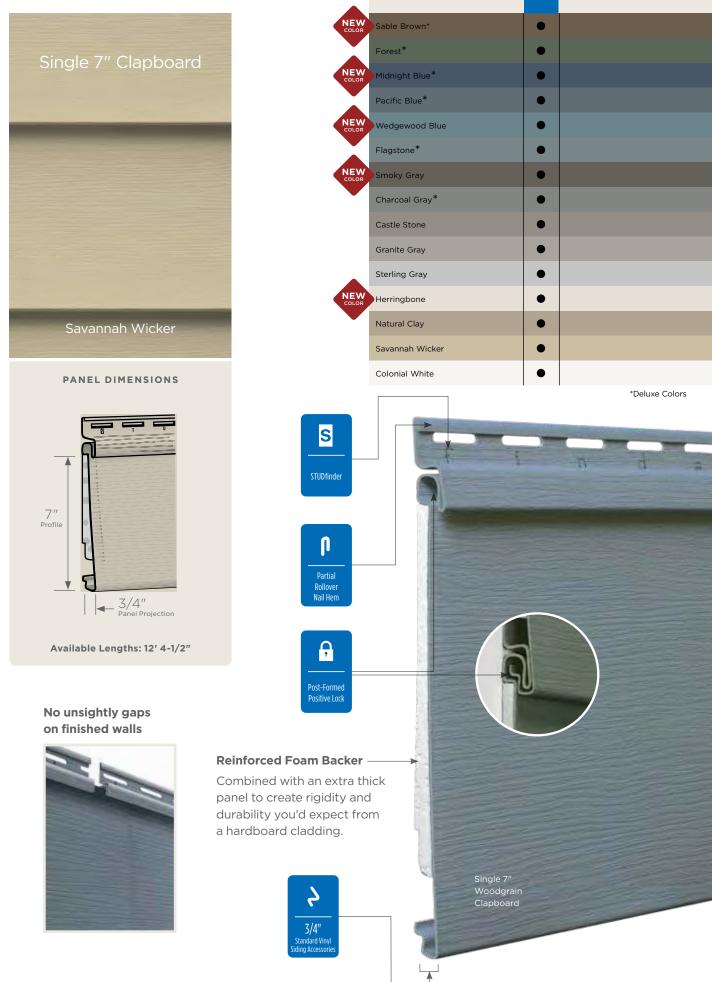

# CedarBoards<sup>™</sup> Insulated Siding

Siding: CedarBoards Single 7" Clapboard in Savannah Wicker with Cedar Impressions Double 7" Staggered Perfection in Natural Clay. Trim: Vinyl Carpentry & Restoration Millwork . Roof: Landmark' Promax in Weathered Wood.

TrueTexture Rough Cedar Ą

Lifetime Limited Warranty S

Ò

PermaColor Fade Protection

14

Class A Flame Spread XL

Longer Lengths Available 6

 $\checkmark$ 

Low Maintenance

42

→←

.044" (D6, S7)

.052" (S12)

29

up to 180mph D6, S7 •

ſ

Full Rollover Nail Hem 4

1-1/4" Panel Projectior

### Double 6" Rough Cedar Clapboard

Flagstone

Rough Cedar Clapboard

Autumn Red

Single 12" Rough Cedar Board & Batten

|                         | D6        | S7<br><sub>Clapboard</sub> | S12<br>Board & | D6<br>Clapboard | S7        |  |
|-------------------------|-----------|----------------------------|----------------|-----------------|-----------|--|
|                         | Ciapboard | Ciapboard                  | Batten         | Ciapboard       | Ciapboard |  |
| Autumn Red <sup>*</sup> | •         | •                          | •              |                 |           |  |
| Sable Brown*            | •         | •                          |                |                 |           |  |
| Spruce*                 | •         | •                          |                |                 |           |  |
| Pacific Blue*           |           |                            |                |                 |           |  |
| Flagstone*              | •         | •                          |                | •               | •         |  |
| Charcoal Gray*          |           | •                          |                | •               | •         |  |
| Granite Gray            | •         | •                          | •              | •               | •         |  |
| Sterling Gray           | •         | •                          | •              | •               | •         |  |
| Oxford Blue             | •         | •                          |                |                 |           |  |
| Cypress                 | •         | •                          |                | •               | •         |  |
| Herringbone             |           |                            | •              |                 |           |  |
| Sandstone Beige         | •         | •                          |                |                 |           |  |
| Desert Tan              | •         | •                          |                |                 |           |  |
| Natural Clay            | •         | •                          | •              | •               | •         |  |
| Savannah Wicker         | •         | •                          | •              | •               | •         |  |
| Light Maple             | •         | •                          |                |                 |           |  |
| Buckskin                | •         | •                          |                |                 |           |  |
| Heritage Cream          | •         | ٠                          |                |                 |           |  |
| Snow                    |           |                            | •              |                 |           |  |
| Colonial White          | •         | •                          | •              | •               | •         |  |
| *Deluxe Colors          |           |                            |                |                 |           |  |

\*Deluxe Colors