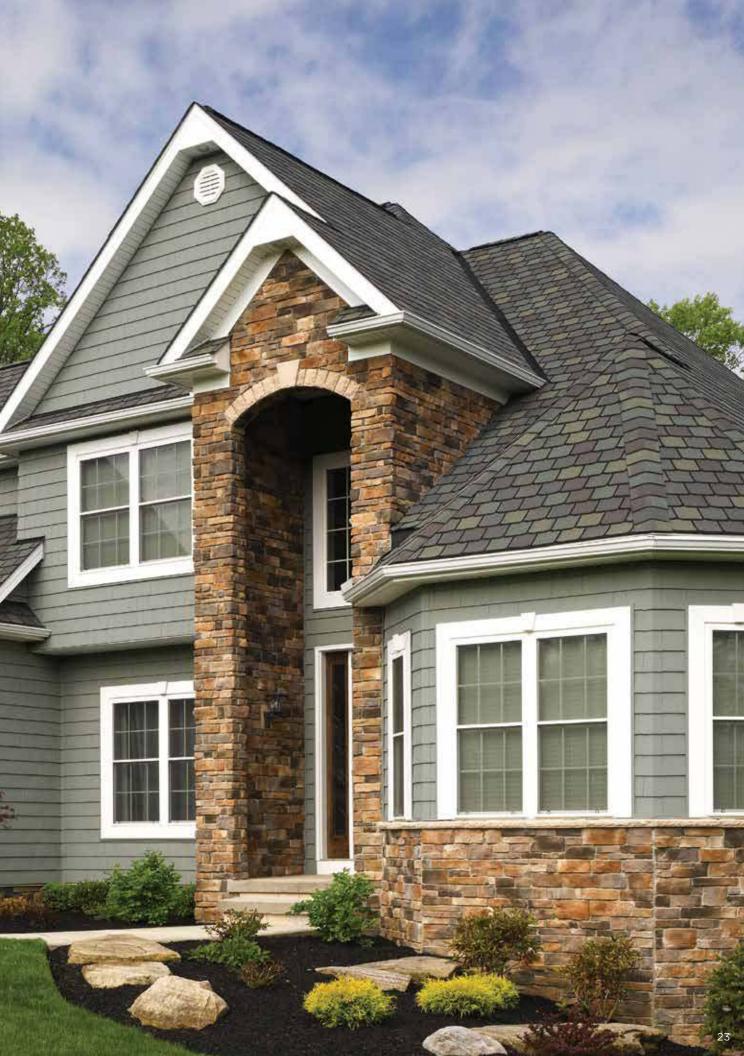

#### On Cover:

| Siding: | Monogram D5" Clapboard and       |
|---------|----------------------------------|
|         | Cedar Impressions D7" Staggered  |
|         | Edge Perfection in Pacific Blue. |
|         |                                  |

Trim: Vinyl Carpentry<sup>®</sup>.