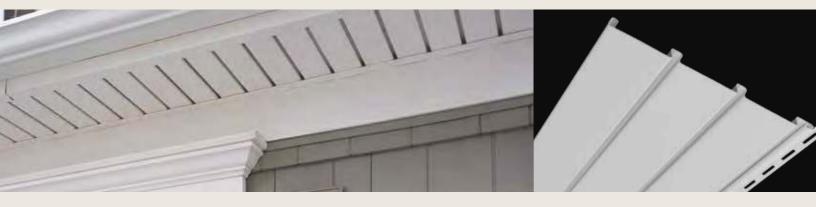

# Vinyl and Aluminum Soffit / Porch Panel

| Invisivent® Triple 3-1/3"71 |
|-----------------------------|
| Perimeter™ Triple 3-1/3"71  |
| Beaded71                    |
| Ironmax <sup>™</sup> 72     |
| Universal72                 |
| Value                       |
| Aluminum Triple 4"74        |
| Aluminum Quad 4"74          |
| Aluminum Accessories75      |