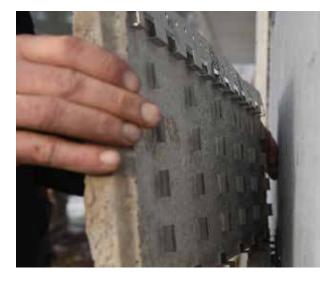

### PANEL DIMENSIONS

Product availability varies by region.

Moisture management & ease of installation Moisture that accumulates in the wall cavity can lead to mold growth and even structural damage. The patented fully-integrated rainscreen provides STONEfaçade additional structural support and superior drainage and will prevent moisture from accumulating in the wall cavity. The rainscreen insert also incorporates a fastening flange that allows STONEfaçade to be screwed to the substrate. The mortarless install makes this product easy to install.

Easy-to-install stone veneer panels