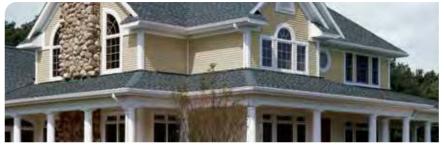

#### On Cover:

| Siding: | Monogram D5" Clapboard and       |
|---------|----------------------------------|
|         | Cedar Impressions D7" Staggered  |
|         | Edge Perfection in Pacific Blue. |
|         |                                  |

Trim: Vinyl Carpentry<sup>®</sup>.