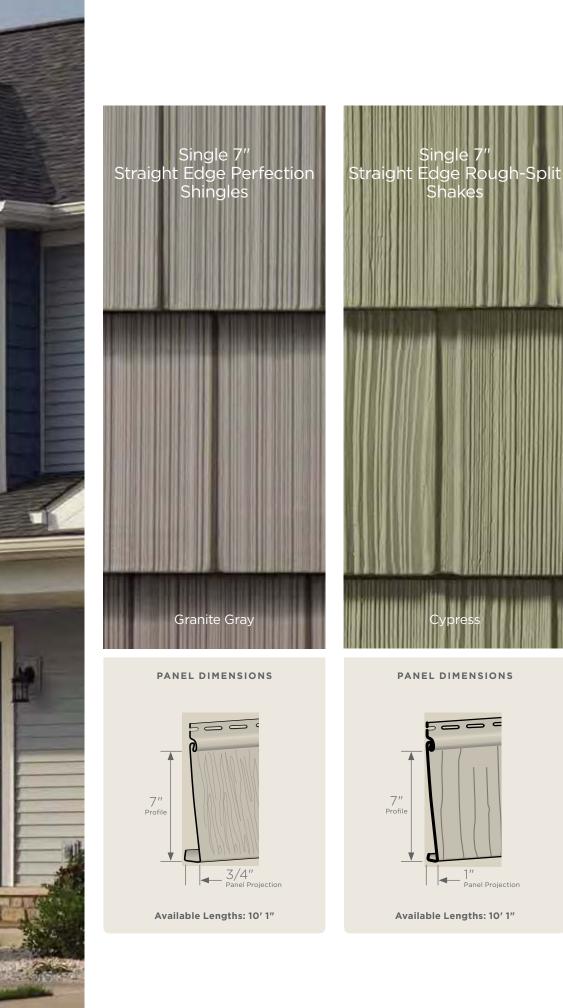

## PANEL DIMENSIONS

PANEL DIMENSIONS

Available Lengths: 10' 1"

raight Edge Perfection Notice Straight Edge Rough-Split

| <b>D</b><br>Standard<br>Nail Hem      |  |
|---------------------------------------|--|
|                                       |  |
| <b>^</b>                              |  |
| TrueTexture                           |  |
| <b>3/4"-1"</b><br>Panel<br>Projection |  |

|                 | Straight Edge<br>Perfection<br>Shingles | Straight Edge<br>Rough-Split<br>Shakes | Straight Edge<br>Sawmill<br>Shingles |  |
|-----------------|-----------------------------------------|----------------------------------------|--------------------------------------|--|
| Autumn Red      | •                                       |                                        |                                      |  |
| Slate           | •                                       |                                        |                                      |  |
| Espresso        | •                                       |                                        |                                      |  |
| Sable Brown     | •                                       | •                                      | •                                    |  |
| Hearthstone     | •                                       |                                        |                                      |  |
| Midnight Blue   | •                                       |                                        |                                      |  |
| Pacific Blue    | •                                       |                                        |                                      |  |
| Flagstone       | •                                       | •                                      | •                                    |  |
| Smoky Gray      | •                                       |                                        | •                                    |  |
| Charcoal Gray   | •                                       |                                        |                                      |  |
| Castle Stone    | •                                       |                                        |                                      |  |
| Granite Gray    | •                                       | •                                      | •                                    |  |
| Sterling Gray   | •                                       | •                                      | •                                    |  |
| Seagrass        | •                                       |                                        |                                      |  |
| Cypress         | •                                       | •                                      |                                      |  |
| Herringbone     | •                                       |                                        |                                      |  |
| Sandstone Beige | •                                       | •                                      |                                      |  |
| Desert Tan      | •                                       | •                                      |                                      |  |
| Natural Clay    | •                                       | •                                      | •                                    |  |
| Savannah Wicker | •                                       | •                                      | •                                    |  |
| Colonial White  | •                                       | •                                      | •                                    |  |