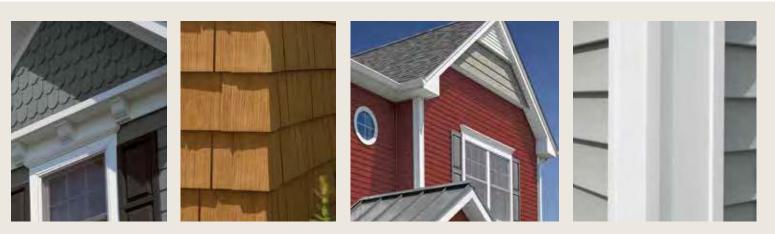

# **Aesthetics**

## **Profiles:**

Lists the number of different profiles available within each product line. A profile is the contour or outline of a panel as viewed from the side or end. Product profiles, such as clapboard and dutchlap, are designed to mimic the different architectural styles of wood or stone cladding products.

## Texture:

Indicates available textures within each product line. Whether you are seeking the smooth appearance of milled cedar, or one of the many TrueTexture<sup>™</sup> woodgrains molded from real cedar boards, CertainTeed offers a wide array of architecturally authentic product textures to choose from.