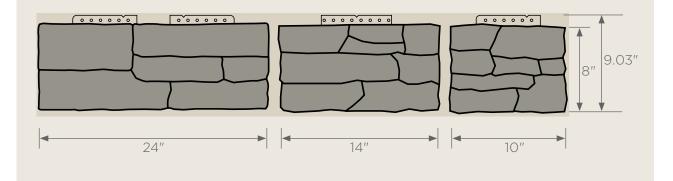

### PANEL DIMENSIONS

Product availability varies by region.

Moisture management & ease of installation Moisture that accumulates in the wall cavity can lead to mold growth and even structural damage. The patented fully-integrated rainscreen provides STONEfaçade additional structural support and superior drainage and will prevent moisture from accumulating in the wall cavity. The rainscreen insert also incorporates a fastening flange that allows STONEfaçade to be screwed to the substrate. The mortarless install makes this product easy to install.

Easy-to-install stone veneer panels