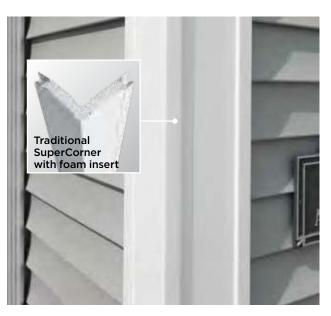

### Lock:

Ģ

S

Designates the panel lock design of the product. CertainTeed Siding Products feature proprietary locking designs created to optimize the alignment and installation for each specific product. The special features of CertiLock<sup>™</sup> and DuraLock<sup>®</sup> ensure that every siding panel goes on the wall straight and secure.