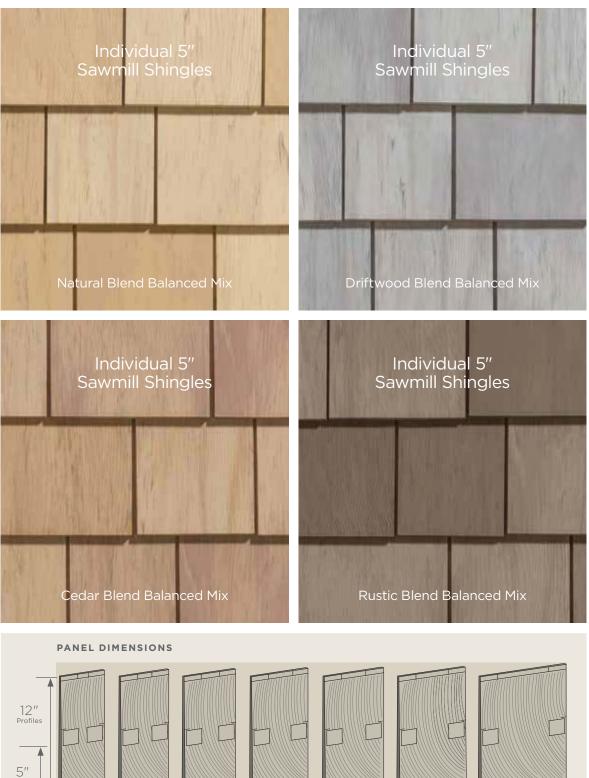

# **Color Blends**

Balanced mix - premium

colors

Natural Blend\* Driftwood Blend\* Cedar Blend\*

Rustic Blend

# Cedar Impressions® Sawmill Shingles

 
 2
 39
 up to 300mph
 Reinforced Nail Stots
 1/2" Panel Projection Individuals
 3/4" Panel Projection Triple 5"
 Sawmill
 CertiLock Triple 5"
 Lifetime Umited Warranty

### **Recommended Trim**

-1/2"Panel Projection

Exposu

CertainTeed recommends the use of Restoration Millwork PVC trim for the most authentic look of genuine cedar. If you choose to use CertainTeed vinyl accessories, the following solid colors are the best comparable options:

Natural Blend = Buckskin Cedar Blend = Cedar Blend Solid Driftwood Blend = Granite Gray or Charcoal Gray Rustic Blend = Sable Brown

- 3/4″ Panel Projection

Available Lengths: 60"

5″ Profile

| Natural Blend - Light**              | • | 1-11    |                    |
|--------------------------------------|---|---------|--------------------|
| Natural Blend - Medium <sup>**</sup> | • |         | MALL NY            |
| Natural Blend - Dark <sup>**</sup>   | • | 1 646   | 1102 603           |
| Driftwood Blend - Light**            | • | 11.     | The star           |
| Driftwood Blend - Medium**           | • | 100     | Press and          |
| Driftwood Blend - Dark**             | • | 11/10   | 100 2/200          |
| Cedar Blend - Light**                | • |         |                    |
| Cedar Blend - Medium <sup>**</sup>   | • |         | THE LEADER D. L.   |
| Cedar Blend - Dark <sup>**</sup>     | • | The lot | ALL DAY            |
| Rustic Blend - Light**               | • | and P.  | Contraction of the |
| Rustic Blend - Medium <sup>**</sup>  | • |         | Con Phat           |
| Rustic Blend - Dark**                |   |         | 2.1 11.28.3        |
| Brownstone                           |   | •       |                    |
| Autumn Red                           |   | •       |                    |
| Slate                                |   | •       |                    |
| Espresso                             |   |         |                    |
| Sable Brown                          |   | •       |                    |
| Hearthstone                          |   | •       |                    |
| Spruce                               |   | •       |                    |
| Forest                               |   | •       |                    |
| Midnight Blue                        |   | •       |                    |
| Pacific Blue                         |   |         |                    |
| Wedgewood Blue                       |   | •       |                    |
| Flagstone                            |   |         |                    |
| Charcoal Gray                        |   | •       |                    |
| Castle Stone                         |   | •       |                    |
| Granite Gray                         |   | •       |                    |
| Sterling Gray                        | • | •       |                    |
| Seagrass                             | • | •       |                    |
| Cypress                              |   | •       |                    |
| Herringbone                          |   | •       |                    |
| Desert Tan                           |   | •       |                    |
| Weathered Wood                       |   | •       |                    |
| Natural Clay                         | • | •       |                    |
| Savannah Wicker                      | • | •       |                    |
| Light Maple                          |   | •       |                    |
| Buckskin                             |   | •       |                    |
| Heritage Cream                       |   | •       |                    |
| Colonial White                       | • | •       |                    |
|                                      |   |         |                    |