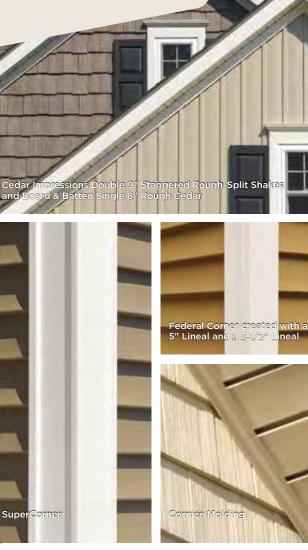

# Northwoods<sup>®</sup> Perfection Shingles, Rough-Split Shakes & Sawmill Shingles

Siding: Northwoods Single 7" Straight Edge Rough-Split Shakes in Sterling Gray and Pacific Blue and Monogram Double 4" Clapboard in Sterling Gray. Trim: Vinyl Carpentry\* & Restoration Millwork\*. Roof: Landmark\* Series in Colonial Slate.

Siding: Northwoods Single 7" Straight Edge Rough-Split Shakes in Cypress with Monogram Double 4" Clapboard in Natural Clay.

Trim: Vinyl Carpentry\* & Restoration Millwork\*.