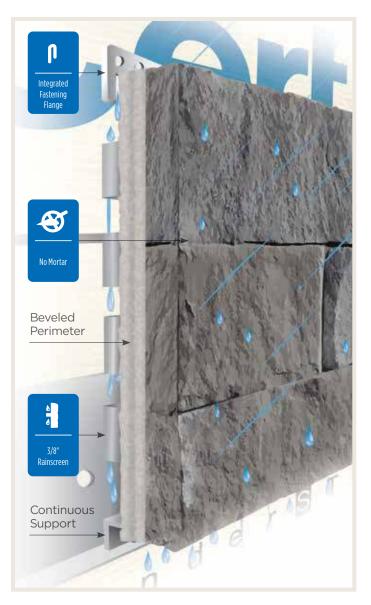

### PANEL DIMENSIONS

Product availability varies by region.

Moisture management & ease of installation Moisture that accumulates in the wall cavity can lead to mold growth and even structural damage. The patented fully-integrated rainscreen provides STONEfaçade additional structural support and superior drainage and will prevent moisture from accumulating in the wall cavity. The rainscreen insert also incorporates a fastening flange that allows STONEfaçade to be screwed to the substrate. The mortarless install makes this product easy to install.

Easy-to-install stone veneer panels