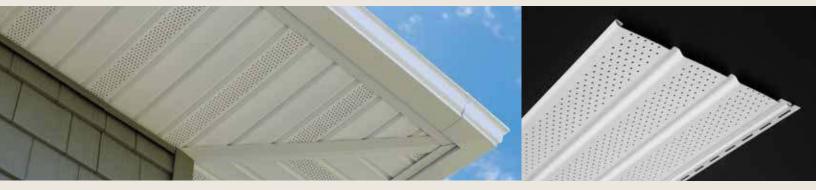

# Vinyl and Aluminum Soffit / Porch Panel

| Invisivent® Triple 3-1/3"71 |
|-----------------------------|
| Perimeter™ Triple 3-1/3"71  |
| Beaded71                    |
| Ironmax <sup>™</sup> 72     |
| Universal72                 |
| Value                       |
| Aluminum Triple 4"74        |
| Aluminum Quad 4"74          |
| Aluminum Accessories75      |